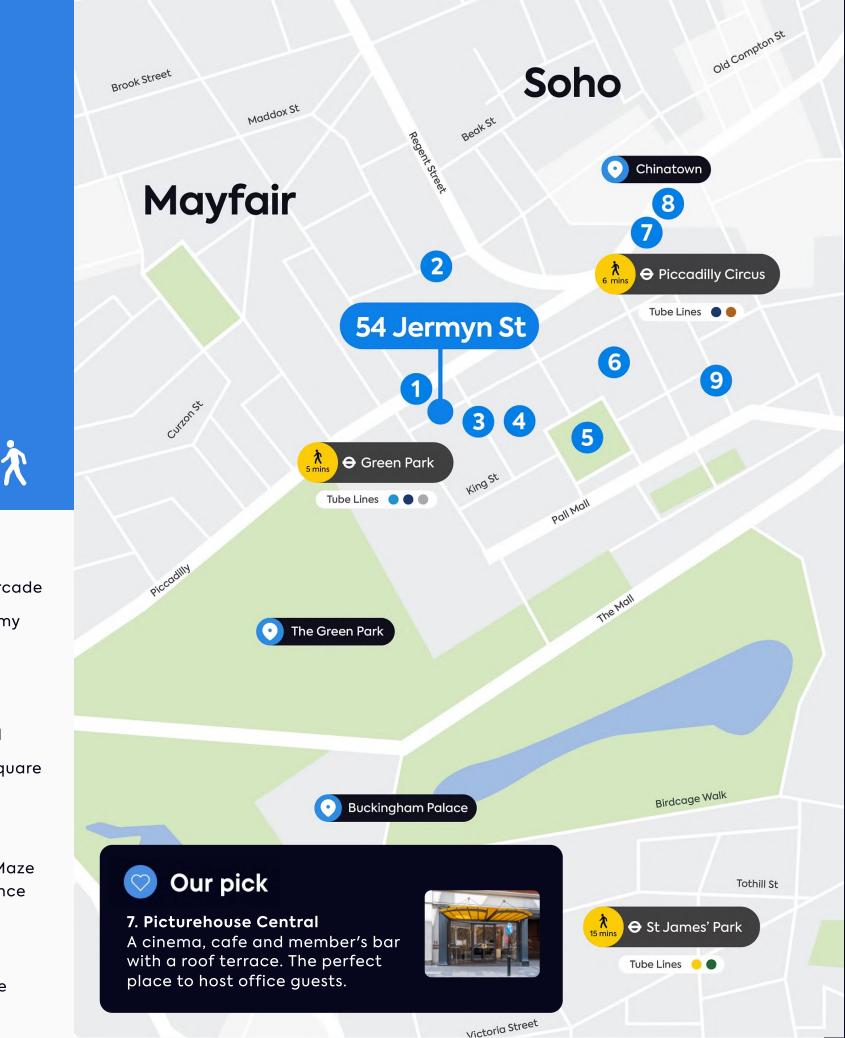

## Highlights

- **1** Burlington Arcade 2 Royal Academy of Arts Quaglino's 3
- 4 White Cube Mason's Yard
- 5 St James's Square
- Picturehouse 6 Central
- The Crystal Maze 7 LIVE Experience
- His Majesty's 8 Theatre
- 9 Japan Centre

# $\frac{00}{2}$

URNBULLEASS

16

Piccadilly offers an array of attractions to suit all personalities. From taking a deep breath of fresh Green Park air, or those that fancy a stroll around the Royal Academy of Arts. For the competitive minds, why not take each other on at The Crystal Maze LIVE experience?