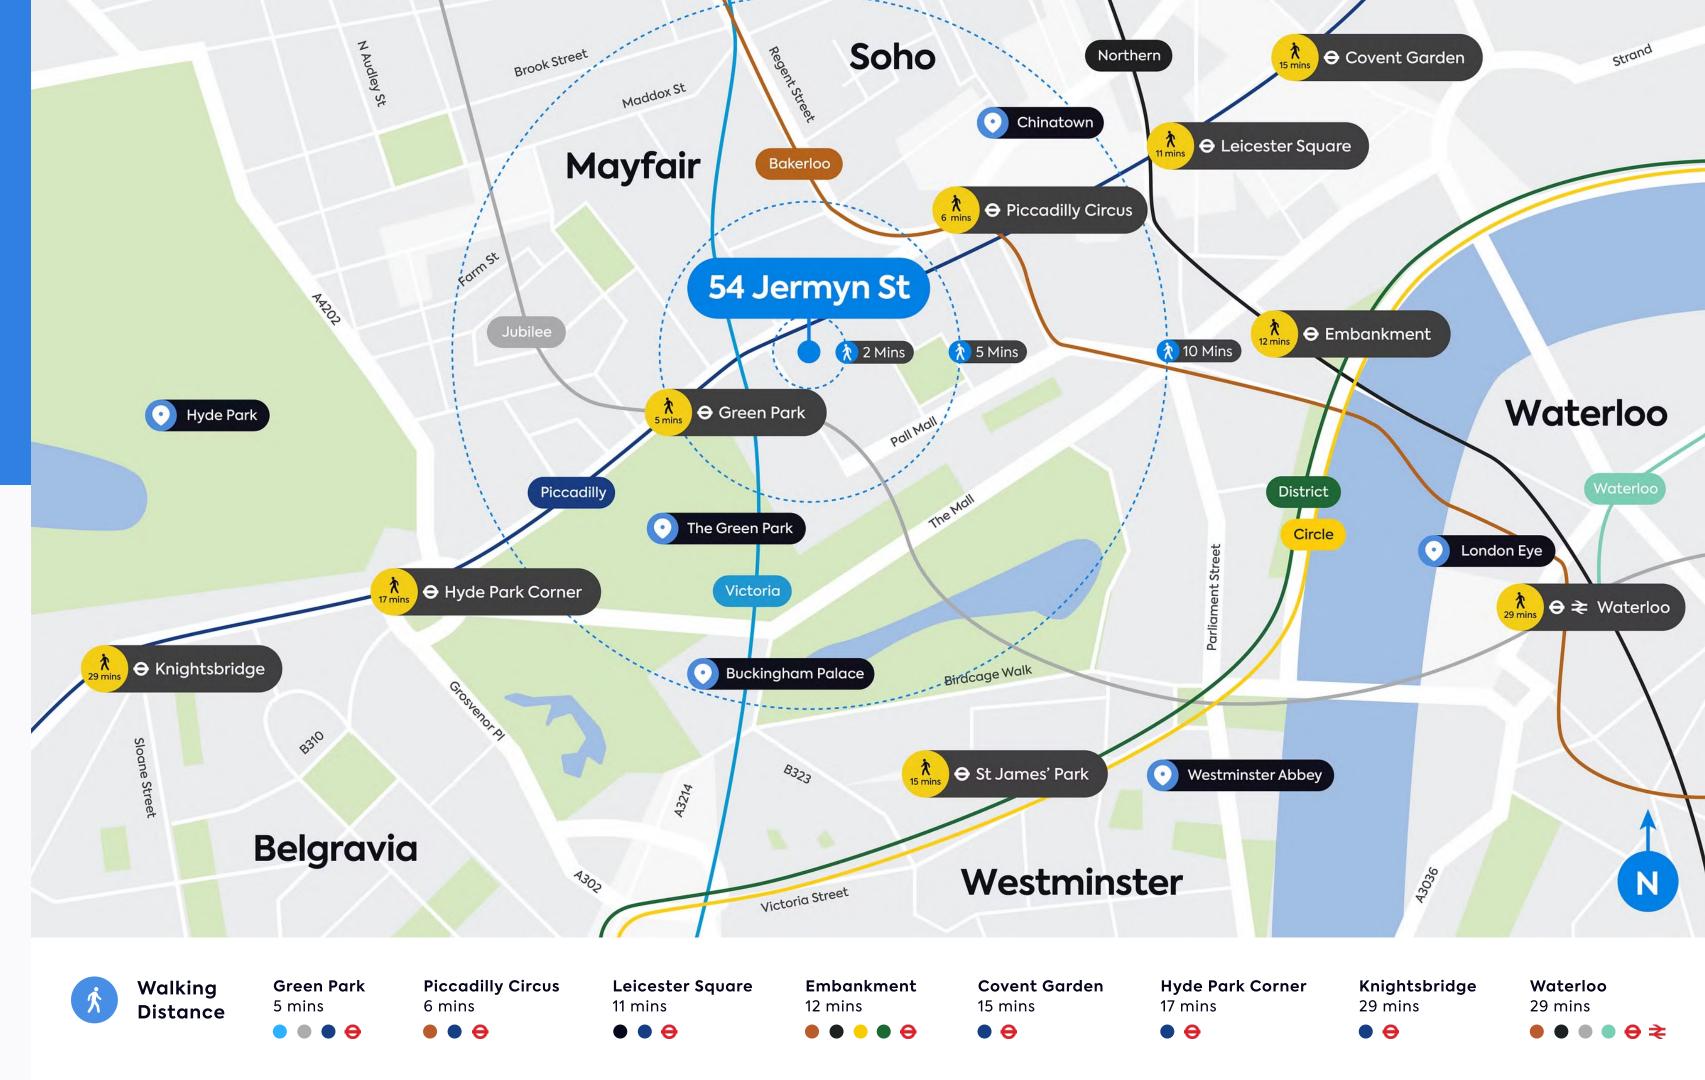

# Connected

This is a workspace that's as accessible as it is iconic. With Piccadilly Circus and Green Park underground stations just a stone's throw away, the Piccadilly, Jubilee, Victoria and Bakerloo lines are on your doorstep.