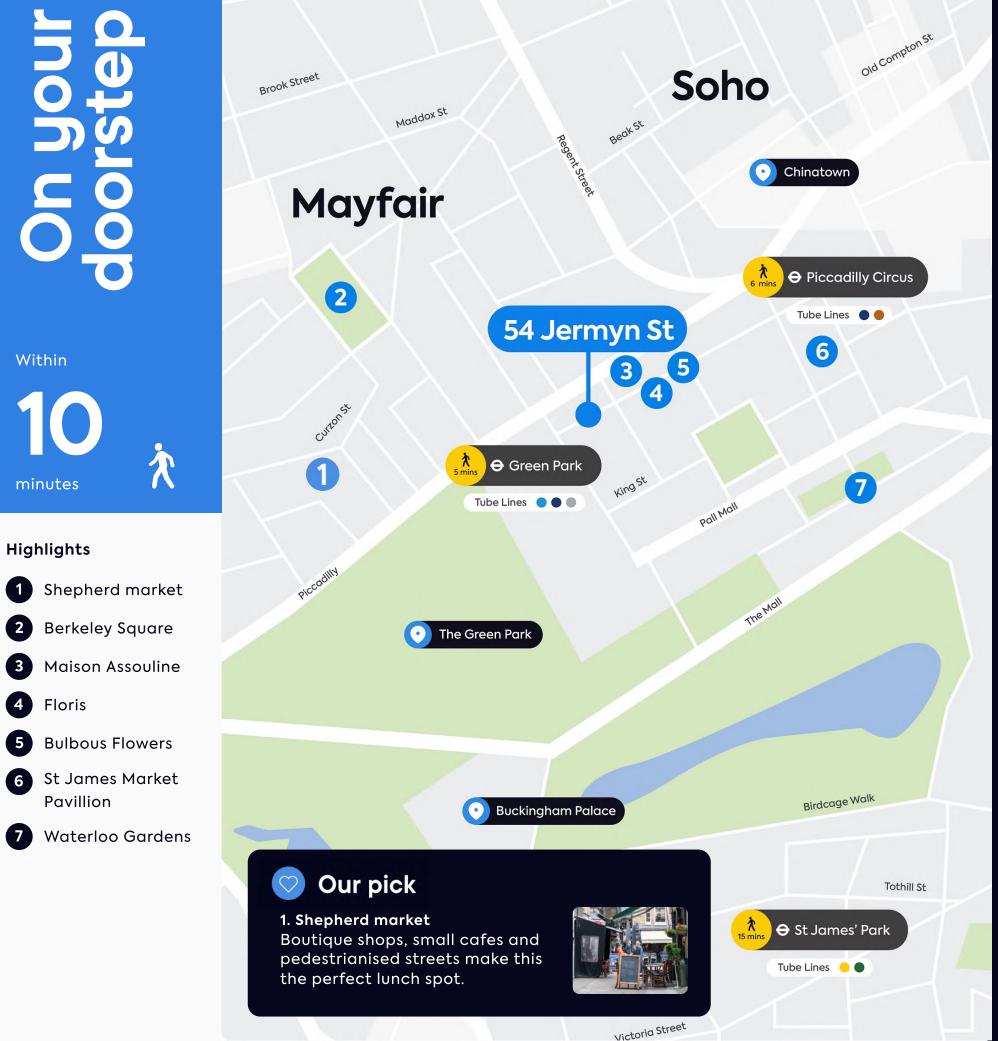

# Tried and tasted

Within 10

minutes

R

### Highlights

# Gems

Escape the bustle and discover many wonderful local spots to relax, shop and get inspired. Immerse yourself in a little culture at the stunning Maison Assouline or maybe take some time to watch the world go by at the St James Market Pavillion.