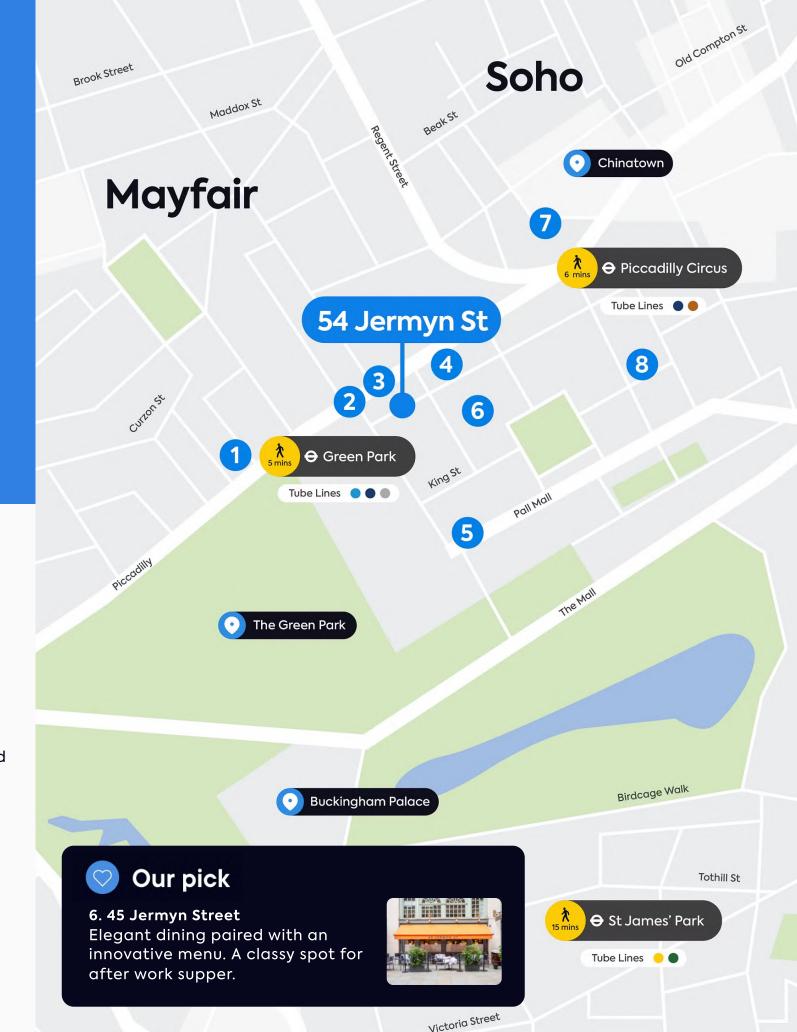

# Availability schedule

Let's get down to the details...

| Floor     | Configuration                                              | Max<br>occupancy | Sq ft | Floorplan |
|-----------|------------------------------------------------------------|------------------|-------|-----------|
| 4th Floor | 24 desks, 2 meeting rooms, 1 private<br>office & boardroom | 25               | 3,161 | 6         |

# The details

Key features

Spacious lounge area and 10 person boardroom

Availability

December 2024

# Connected

This is a workspace that's as accessible as it is iconic. With Piccadilly Circus and Green Park underground stations just a stone's throw away, the Piccadilly, Jubilee, Victoria and Bakerloo lines are on your doorstep.