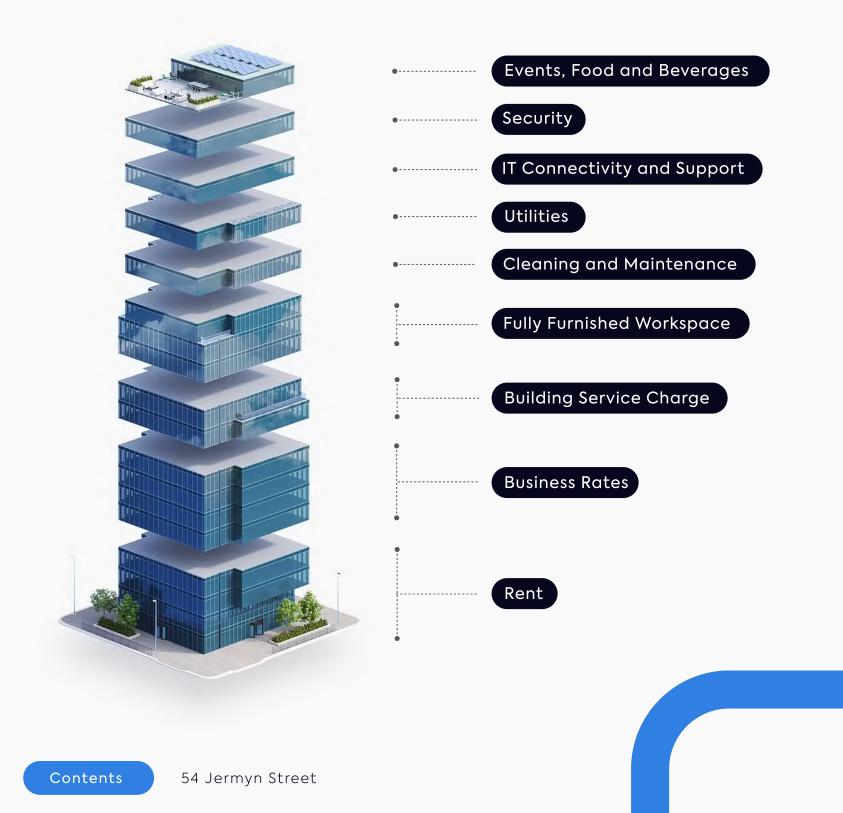

# It's all included in one bill, no hidden extras

# 2 – All-in-one bill with no hidden extras

Say goodbye to multiple bills. Each month you'll receive one all-inclusive bill from us, and, your bill remains fixed for your contract period.