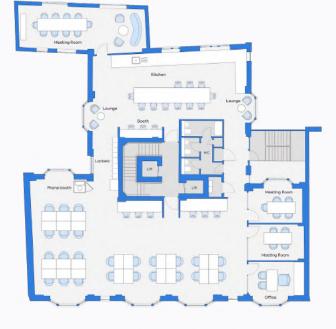

# Floorplan

# 4th Floor, 54 Jermyn Street

Contents

54 Jermyn Street

View/download 2D floorplan

\*This floorplans colour scheme and furnishings are for illustrative purposes only.

# **4th Floor**