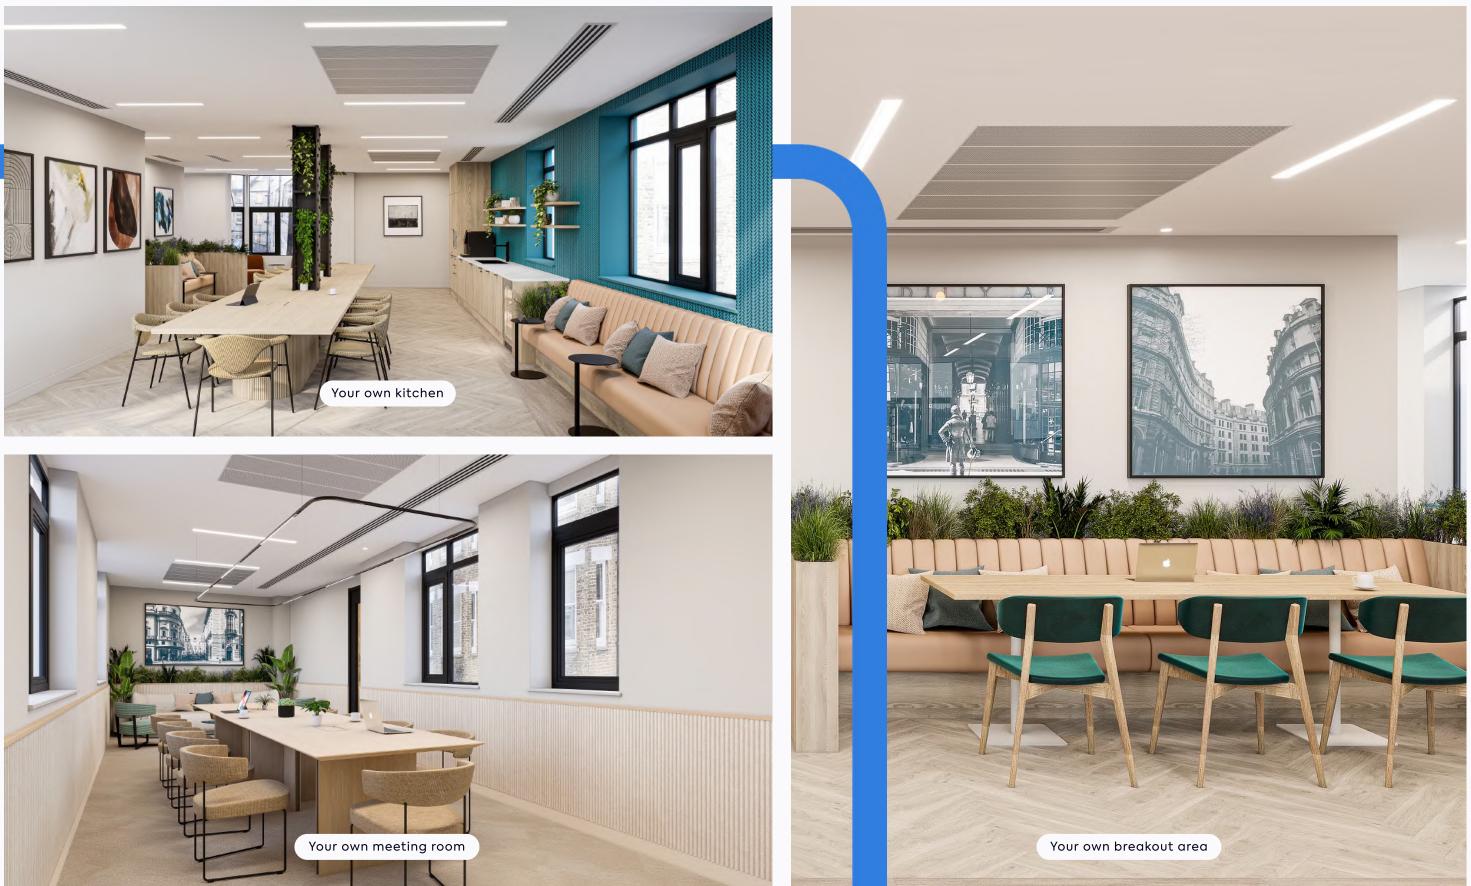

# High quality, self-contained floors

Beautifully refurbished, each floor features its own meeting rooms, breakout areas and kitchen.

## Cycle storage, lockers & showers

Secure cycle spaces to end your journey and showers so you can start your day ready to go.

What's in your building

# It's all included in one bill, no hidden extras