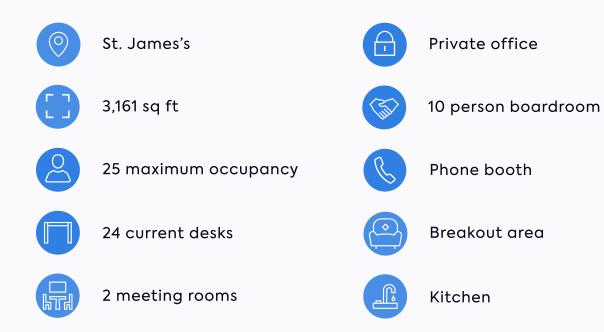

# Availability schedule

Let's get down to the details...

| Floor     | Configuration                                              | Max<br>occupancy | Sq ft | Floorplan |
|-----------|------------------------------------------------------------|------------------|-------|-----------|
| 4th Floor | 24 desks, 2 meeting rooms, 1 private<br>office & boardroom | 25               | 3,161 | 6         |

# The details

Key features

Spacious lounge area and 10 person boardroom

Availability

December 2024