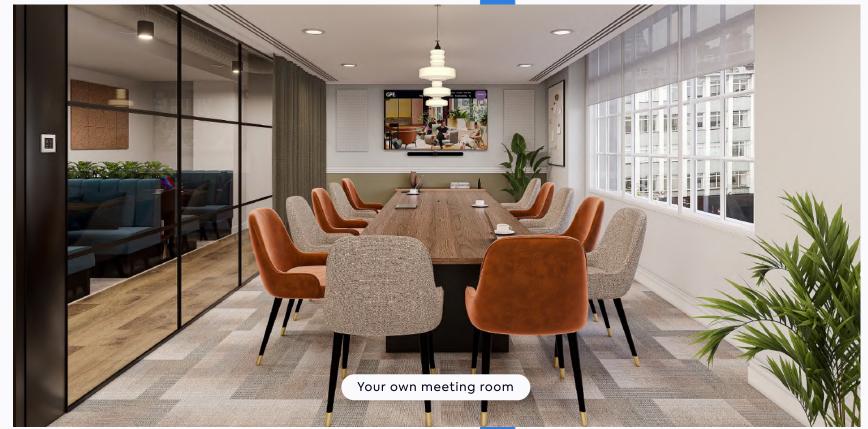

# Availability schedule

Let's get down to the details...

| Floor     | Configuration                                    | Max<br>occupancy | Sq ft | Floorplan | Key features                                   |  | Availability |
|-----------|--------------------------------------------------|------------------|-------|-----------|------------------------------------------------|--|--------------|
| 1st Floor | 46 desks + 3 meeting rooms<br>+ 1 private office | 61               | 3,995 |           | Art deco feel with multiple<br>breakout spaces |  | June 2024    |

46 current desks

Wine fridge

3 meeting rooms

Coffee machine

Breakout area