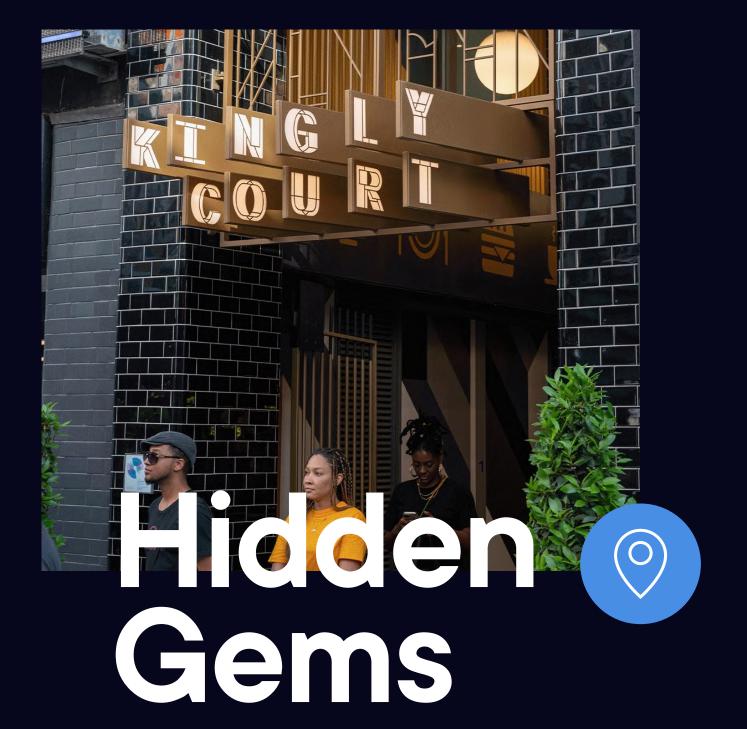

#### Highlights

- 1 The Fitzrovia Mural
- 2 Goode Flowers
- 3 Attendant Coffee Roasters
- 4 Chaun Spa at The Langham
- 5 Kingly Court

There are plenty of spots that the locals keep for themselves, each of which add to the area's unique charm. And if you decide to make Kent House your new workspace, you'll be one of those in the know.