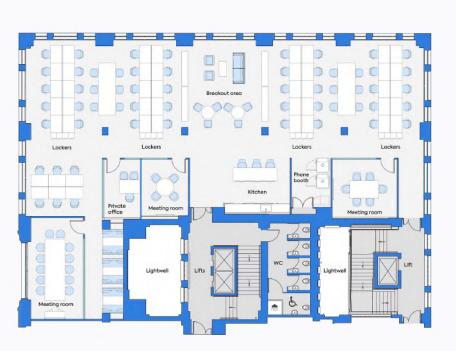

# Availability schedule

Let's get down to the details...

| Floor     | Configuration                                    | Max<br>occupancy | Sq ft | Floorplan | Key features                                   |  | Availability |
|-----------|--------------------------------------------------|------------------|-------|-----------|------------------------------------------------|--|--------------|
| 1st Floor | 46 desks + 3 meeting rooms<br>+ 1 private office | 61               | 3,995 |           | Art deco feel with multiple<br>breakout spaces |  | June 2024    |

# Floorplan

# N

#### 1st Floor, Kent House

Fitzrovia

Private office

3,995 sq ft

B

2 phone booths

61 maximum occupancy

Kitchen

46 current desks

Wine fridge

3 meeting rooms

Coffee machine

Breakout area

# 1st Floor