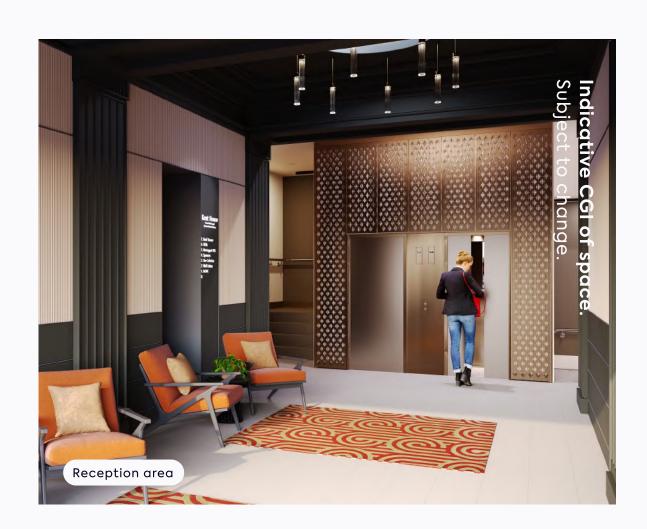

# New building upgrades coming soon to Kent House

As part of an overall building refurbishment, Kent House is being improved to deliver additional amenity, refresh the communal spaces and give the building a holistic upgrade to improve the overall customer experience.

Refurbished reception area

Upgraded WC's, showers, lockers and bike storage

New rooftop collaboration lounge/event space

New outdoor roof terrace

04

Contents Kent House