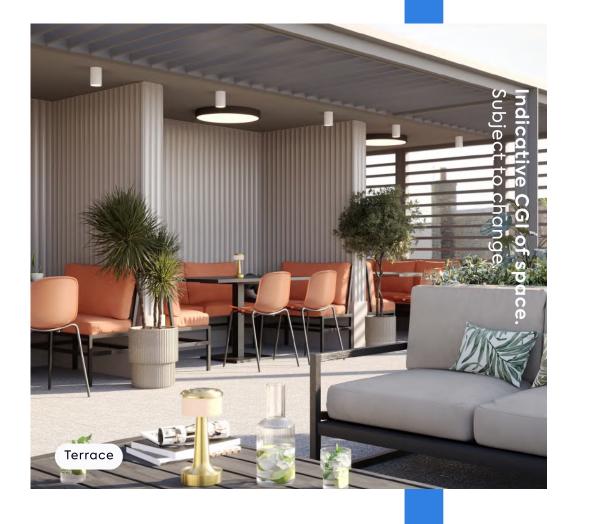

# New building upgrades coming soon to Kent House

As part of an overall building refurbishment, Kent House is being improved to deliver additional amenity, refresh the communal spaces and give the building a holistic upgrade to improve the overall customer experience.

Refurbished reception area

Upgraded WC's, showers, lockers and bike storage

New rooftop collaboration lounge/event space

New outdoor roof terrace

04

Contents Kent House