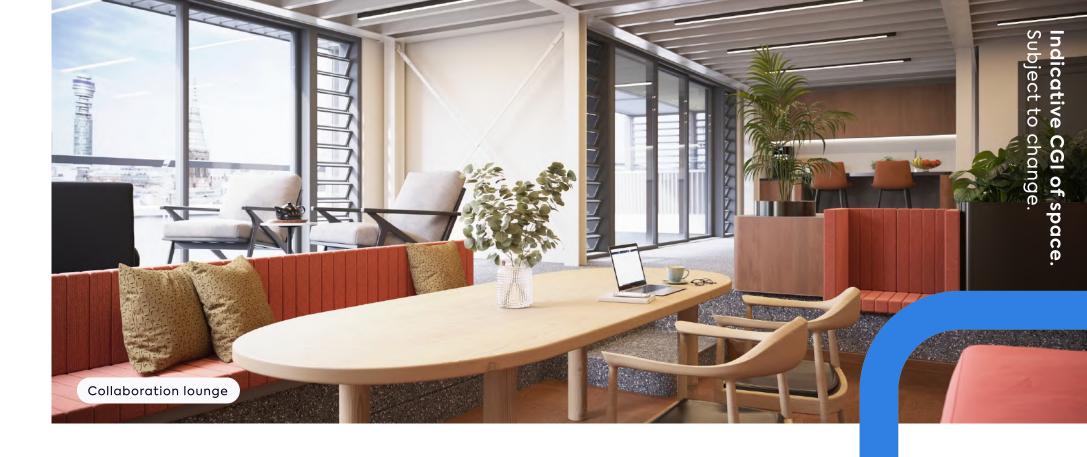

# New building upgrades coming soon to Kent House

As part of an overall building refurbishment, Kent House is being improved to deliver additional amenity, refresh the communal spaces and give the building a holistic upgrade to improve the overall customer experience.

Refurbished reception area

Upgraded WC's, showers, lockers and bike storage

New rooftop collaboration lounge/event space

New outdoor roof terrace

04

Contents Kent House