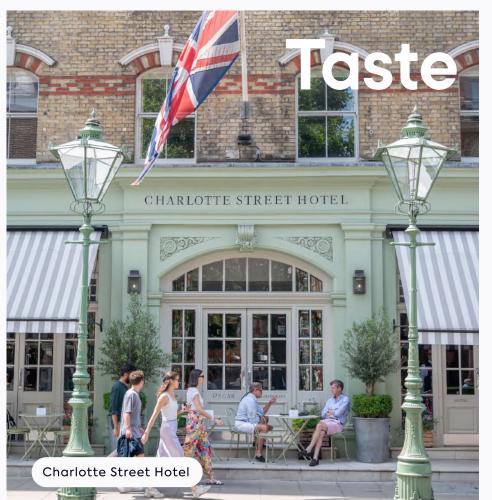

#### Highlights

- 1 Mr Fogg's House of Botanicals
- 2 Riding House Café
- The Bricklayers
  Arms
- 4 Farmer J
- 5 Kiss the Hippo Coffee
- 6 Faros
- 7 Kaffeine
- 8 Circolo Popolare
- 9 Market Halls
- Social Eating House

The food scene near Kent House is strong, so you never have to wander far when hunger strikes. For great coffee give Kiss the Hippo a try, for a classic pub lunch dive into The Bricklayers Arms, or enjoy outrageously good Italian food at Circolo Popolare.