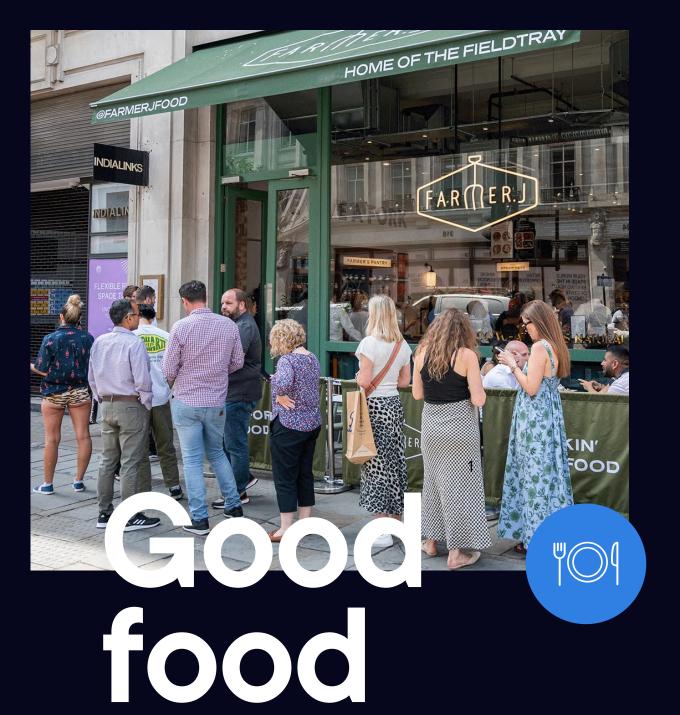

#### Highlights

- 1 Mr Fogg's House of Botanicals
- 2 Riding House Café
- The Bricklayers
  Arms
- 4 Farmer J
- 5 Kiss the Hippo Coffee
- 6 Faros
- 7 Kaffeine
- 8 Circolo Popolare
- 9 Market Halls
- Social Eating House

The food scene near Kent House is strong, so you never have to wander far when hunger strikes. For great coffee give Kiss the Hippo a try, for a classic pub lunch dive into The Bricklayers Arms, or enjoy outrageously good Italian food at Circolo Popolare.