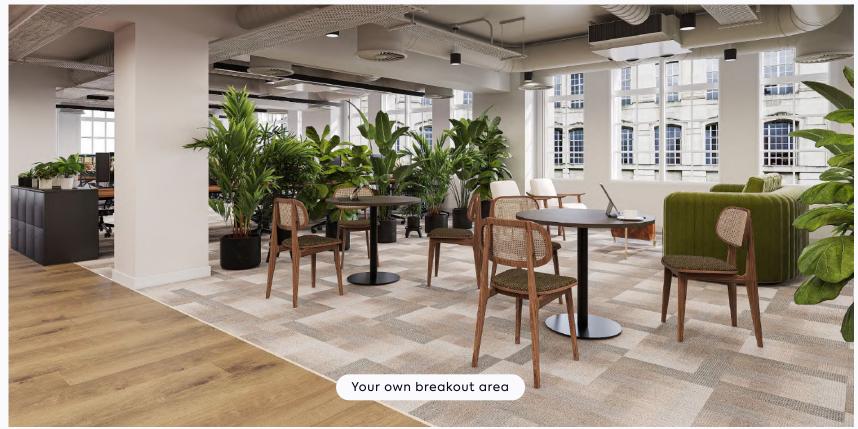

# Availability schedule

Let's get down to the details...

| Floor     | Configuration                                    | Max<br>occupancy | Sq ft | Floorplan | Key features                                   |  | Availability |
|-----------|--------------------------------------------------|------------------|-------|-----------|------------------------------------------------|--|--------------|
| 1st Floor | 46 desks + 3 meeting rooms<br>+ 1 private office | 61               | 3,995 |           | Art deco feel with multiple<br>breakout spaces |  | June 2024    |

46 current desks

Wine fridge

3 meeting rooms

Coffee machine

Breakout area