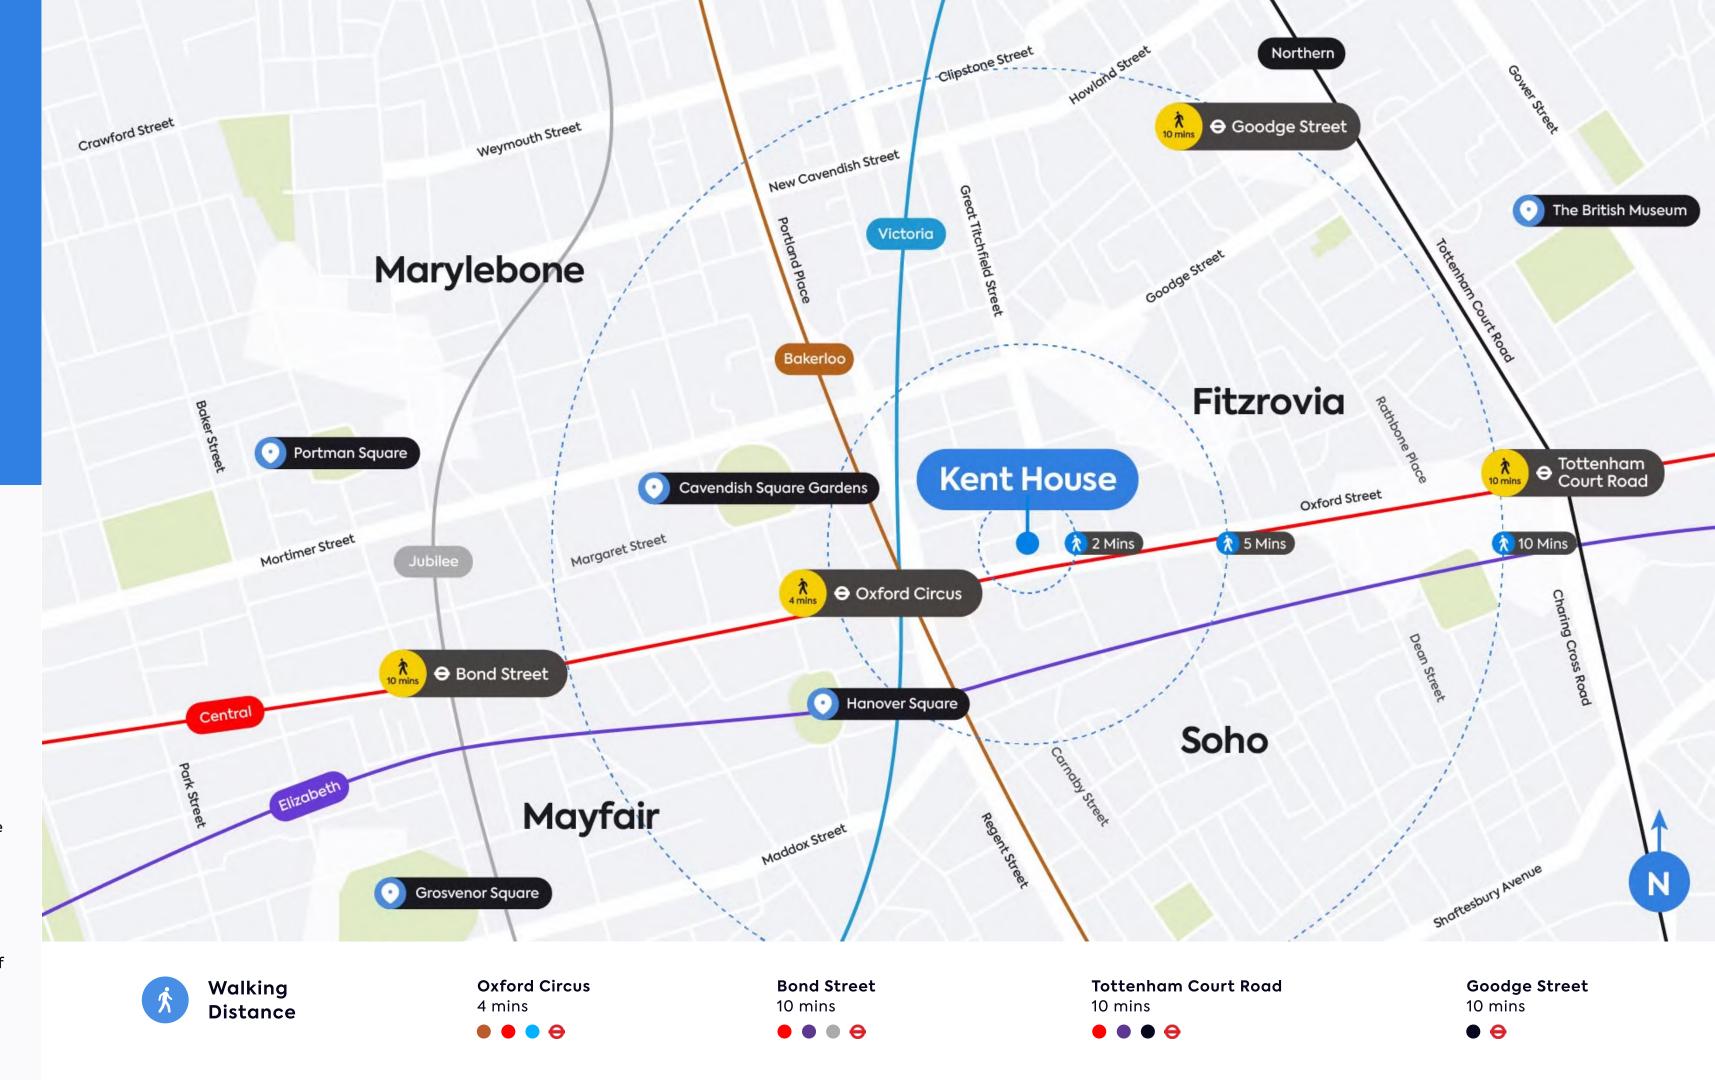

# Truly Connected

Kent House offers the best of both worlds. While the space offers a little tranquillity away from the noise, three underground lines – including two Elizabeth line stations – are within a 10 minute walk giving you easy access to the best of London and beyond.

# Tried and tasted

Within

10
minutes