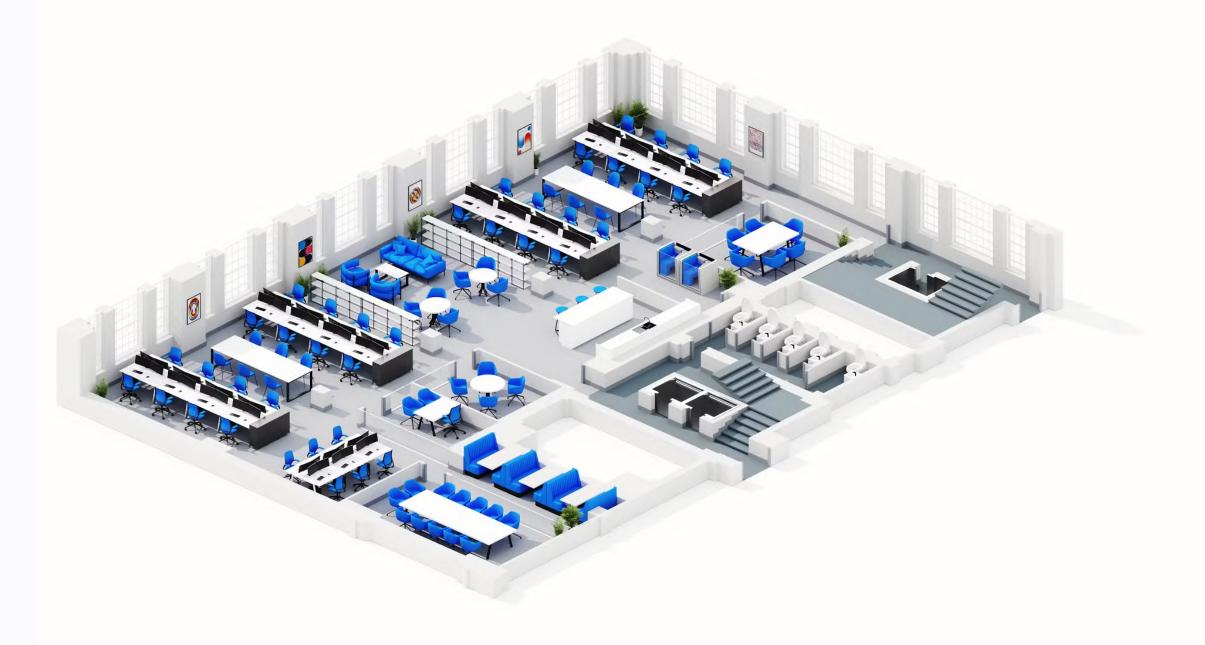

# Availability schedule

Let's get down to the details...

| Floor     | Configuration                                    | Max<br>occupancy | Sq ft | Floorplan | Key features                                   |  | Availability |
|-----------|--------------------------------------------------|------------------|-------|-----------|------------------------------------------------|--|--------------|
| 1st Floor | 46 desks + 3 meeting rooms<br>+ 1 private office | 61               | 3,995 |           | Art deco feel with multiple<br>breakout spaces |  | June 2024    |

#### 1st Floor, Kent House

Fitzrovia

Private office

3,995 sq ft

B

2 phone booths

61 maximum occupancy

Kitchen

46 current desks

Wine fridge

3 meeting rooms

Coffee machine

Breakout area

# 1st Floor