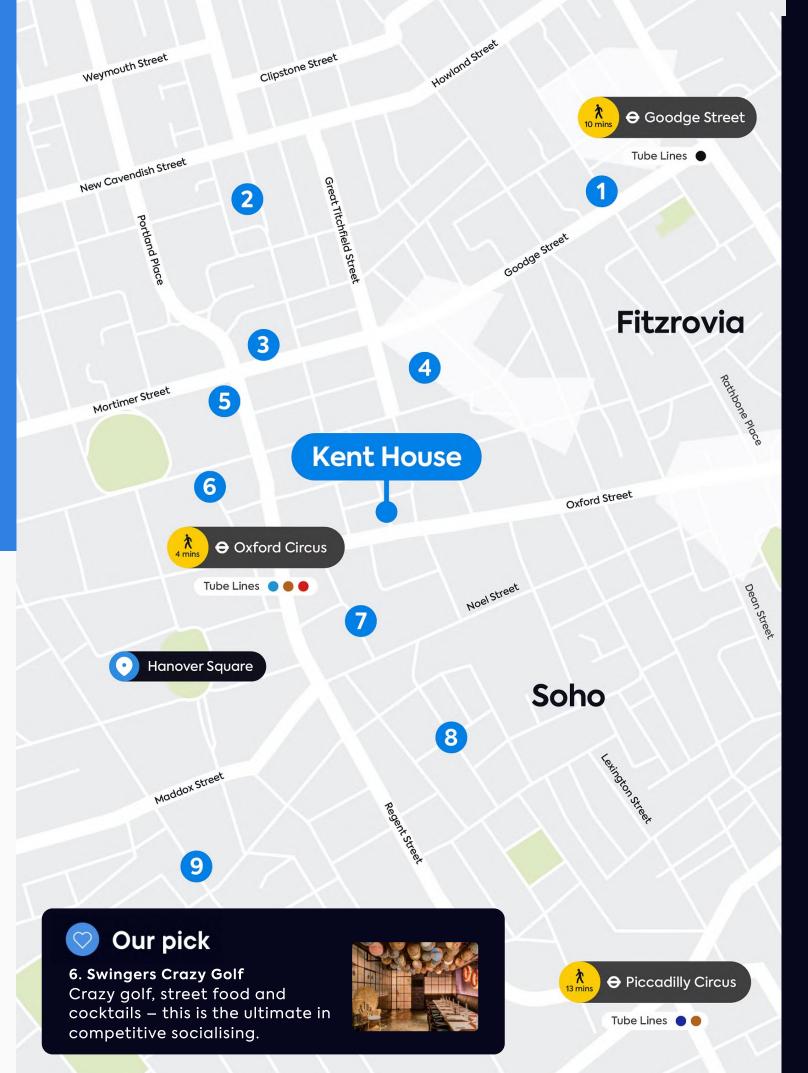

#### Highlights

- 1 Mr Fogg's House of Botanicals
- 2 Riding House Café
- The Bricklayers
  Arms
- 4 Farmer J
- 5 Kiss the Hippo Coffee
- 6 Faros
- 7 Kaffeine
- 8 Circolo Popolare
- 9 Market Halls
- Social Eating House

The food scene near Kent House is strong, so you never have to wander far when hunger strikes. For great coffee give Kiss the Hippo a try, for a classic pub lunch dive into The Bricklayers Arms, or enjoy outrageously good Italian food at Circolo Popolare.