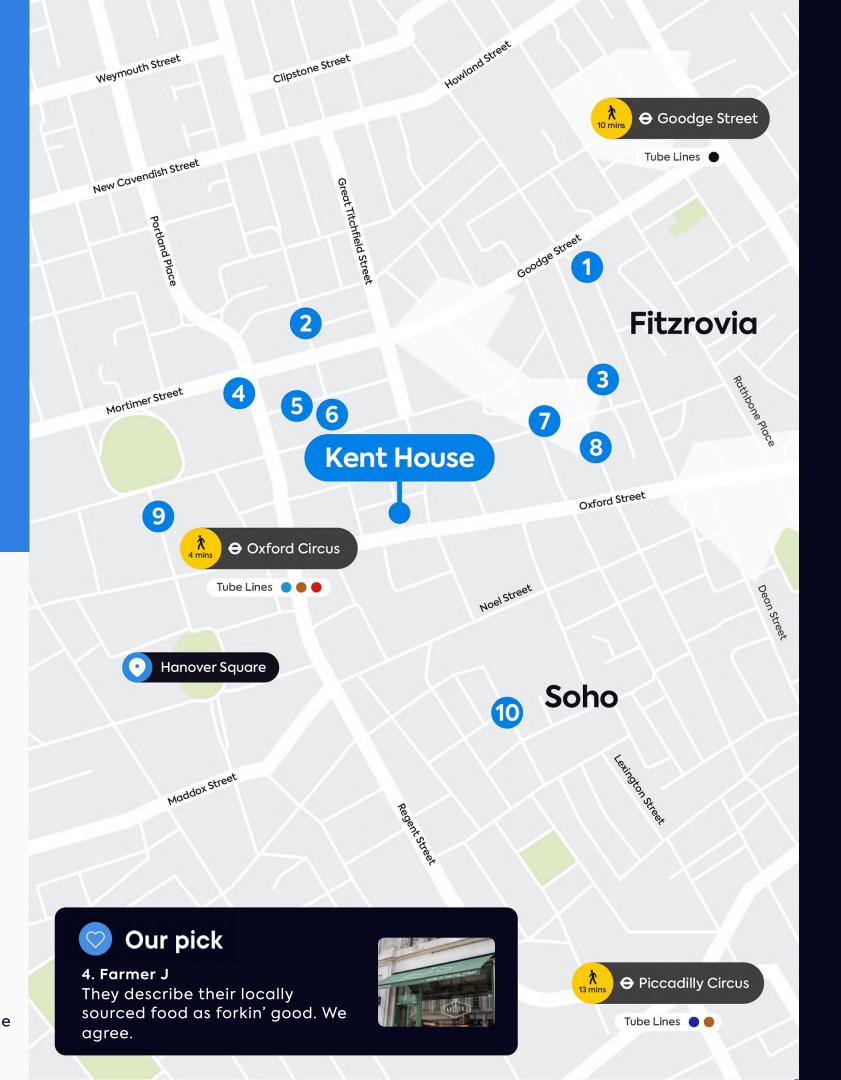

#### Highlights

- 1 Mr Fogg's House of Botanicals
- 2 Riding House Café
- The Bricklayers
  Arms
- 4 Farmer J
- 5 Kiss the Hippo Coffee
- 6 Faros
- 7 Kaffeine
- 8 Circolo Popolare
- 9 Market Halls
- Social Eating House

The food scene near Kent House is strong, so you never have to wander far when hunger strikes. For great coffee give Kiss the Hippo a try, for a classic pub lunch dive into The Bricklayers Arms, or enjoy outrageously good Italian food at Circolo Popolare.