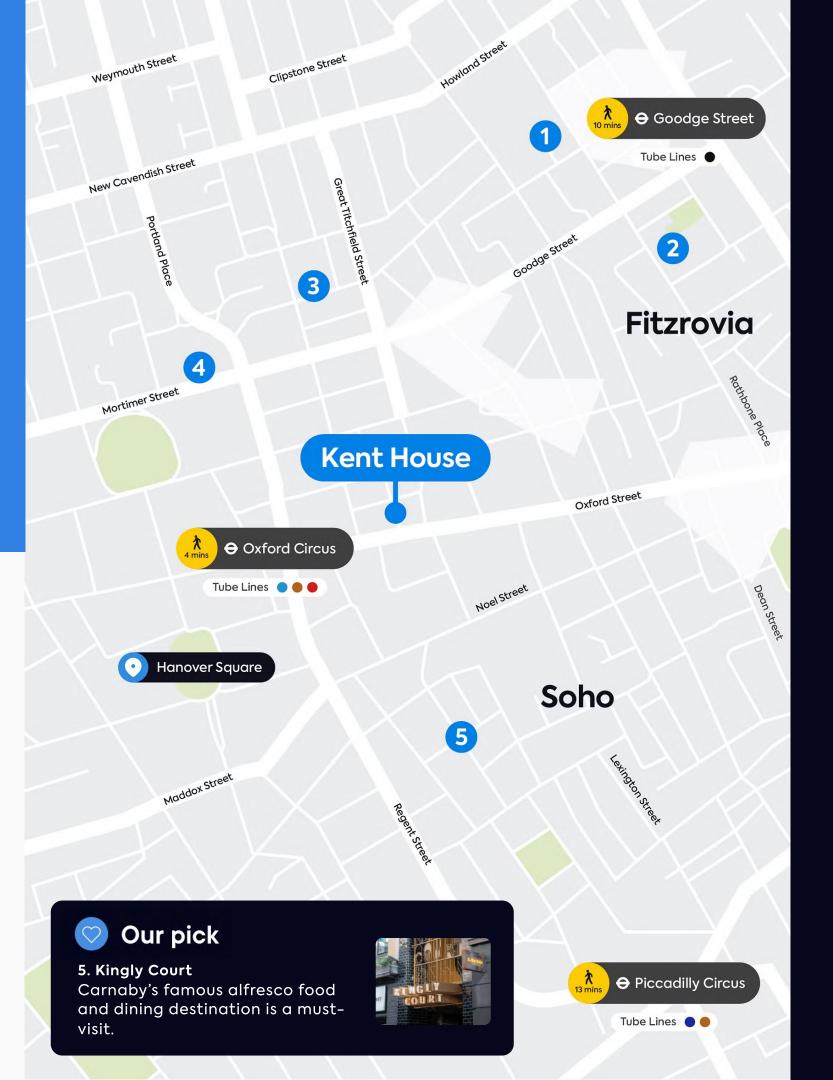

#### Highlights

- 1 The Fitzrovia Mural
- 2 Goode Flowers
- 3 Attendant Coffee Roasters
- 4 Chaun Spa at The Langham
- 5 Kingly Court

There are plenty of spots that the locals keep for themselves, each of which add to the area's unique charm. And if you decide to make Kent House your new workspace, you'll be one of those in the know.