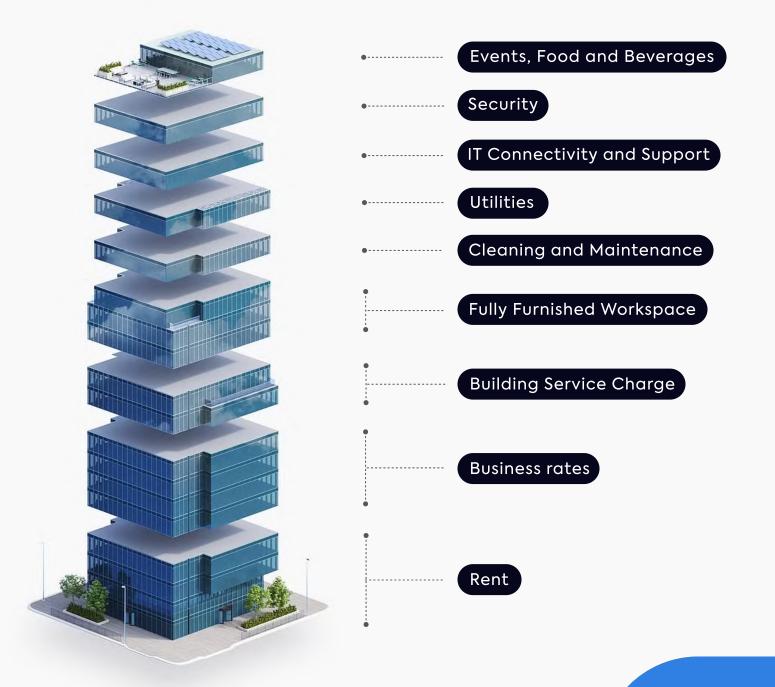

# It's all included in one bill, no hidden extras

### 2 – All-in-one bill with no hidden extras

Say goodbye to multiple bills. Each month you'll receive one all-inclusive bill from us, and, your bill remains fixed for your contract period.

See what's included