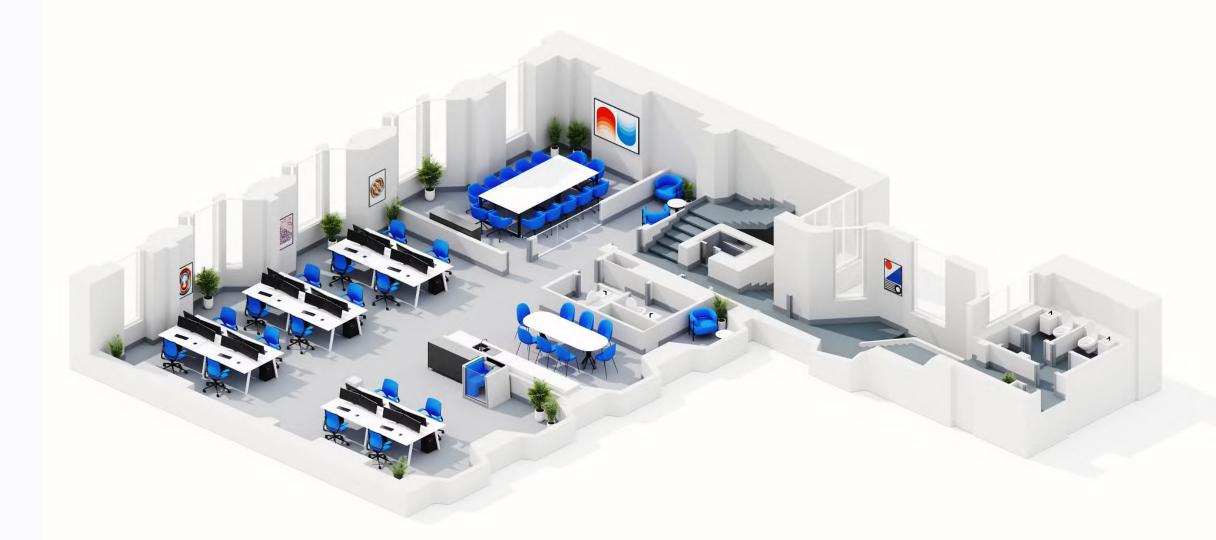

## Availability schedule

Let's get down to the details...

| Floor | Configuration                                    | Max<br>occupancy | Sq ft | Floorplan | Key features                                      | Availability           |
|-------|--------------------------------------------------|------------------|-------|-----------|---------------------------------------------------|------------------------|
| 5th   | 24 desks + 1 meeting room<br>+ 1 quiet room      | 26               | 1,719 |           | Seperate kitchen and spacious private office      | Recently let           |
| 4th   | Currently let                                    | -                | 1,783 |           | _                                                 | Currently Let          |
| 3rd   | Currently let                                    | -                | 1,957 |           | _                                                 | Currently Let          |
| 2nd   | 16 desks + 3 meeting rooms<br>+ 1 private office | 30               | 1,950 |           | Juliet balconies overlooking<br>Piccadilly Arcade | Recently let           |
| 1st   | 16 Desks + 2 meeting rooms                       | 30               | 1,848 |           | Large meeting room and social kitchen space       | Available<br>July 2024 |