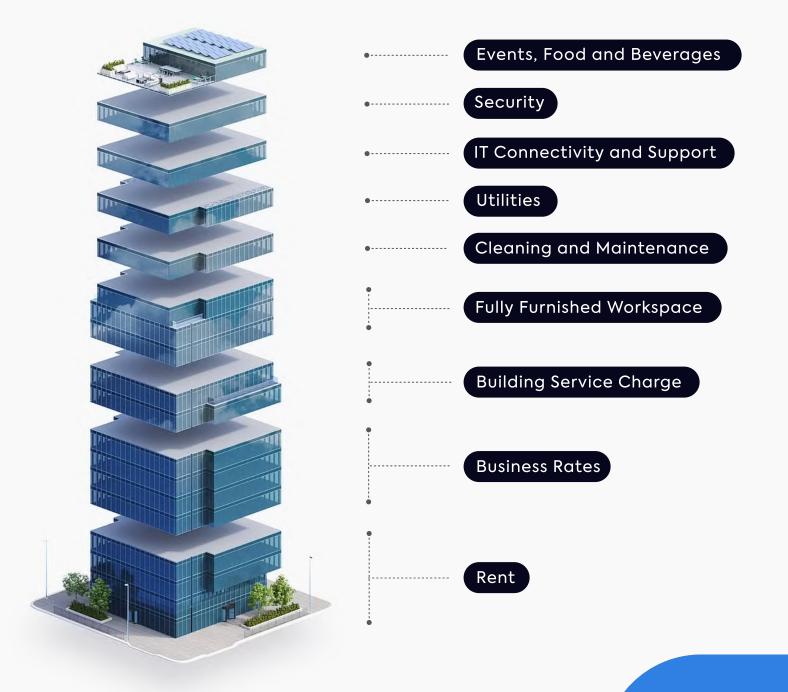

## It's all included in one bill, no hidden extras

Contents

#### 2 – All-in-one bill with no hidden extras

Say goodbye to multiple bills. Each month you'll receive one all-inclusive bill from us, and, your bill remains fixed for your contract period.

See what's included