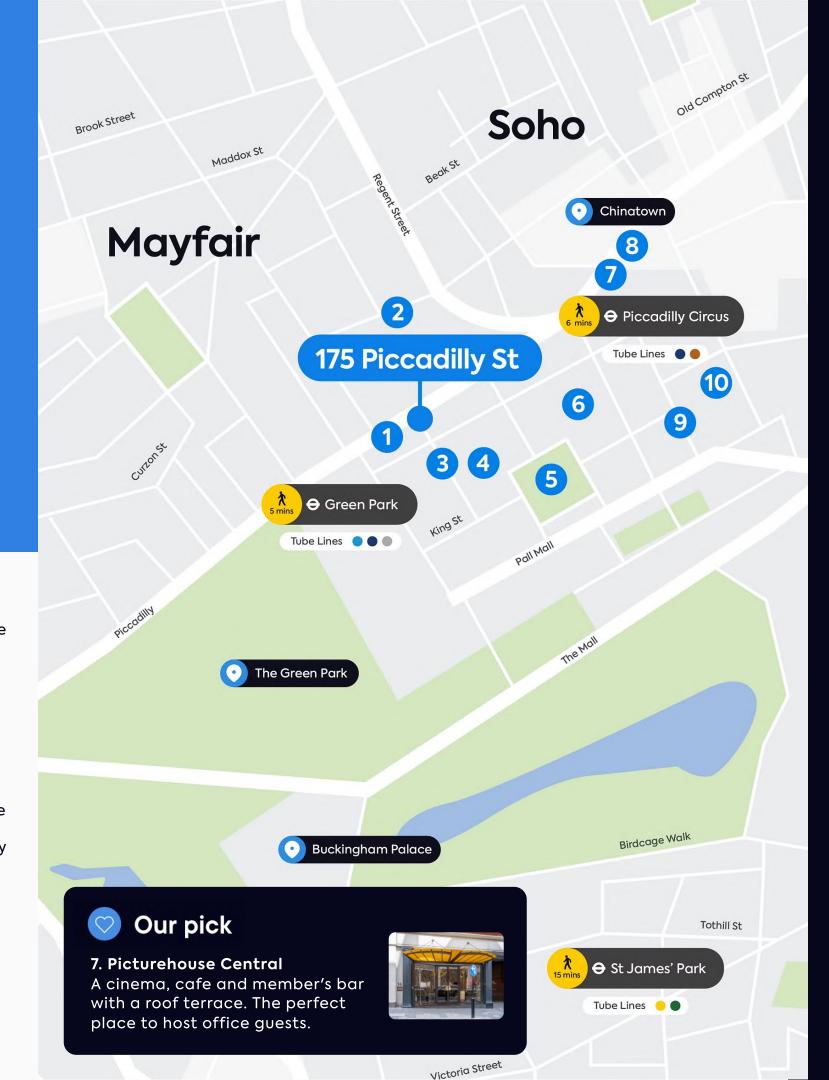

# Spoilt for choice

Within

10
minutes

#### Highlights

- 1 Burlington Arcade
- 2 Royal Academy of Arts
- 3 Quaglino's
- 4 White Cube Mason's Yard
- 5 St James's Square
- 6 CrossFit Piccadilly
- 7 Picturehouse Central
- 8 The Crystal Maze LIVE Experience
- 9 His Majesty's Theatre
- 10 Japan Centre

Piccadilly offers an array of attractions to suit all personalities. From taking a deep breath of fresh Green Park air, or those that fancy a stroll around the Royal Academy of Arts. For the competitive minds, why not take each other on at The Crystal Maze LIVE experience?