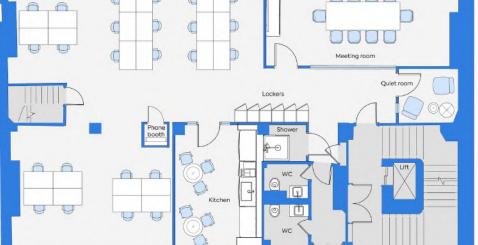

#### 5th Floor, 175 Piccadilly

St. James's

Quiet room

1,719 sq ft

Phone booth

26 maximum occupancy

Kitchen

24 current desks

Coffee machine

10 person meeting room

## 5th Floor