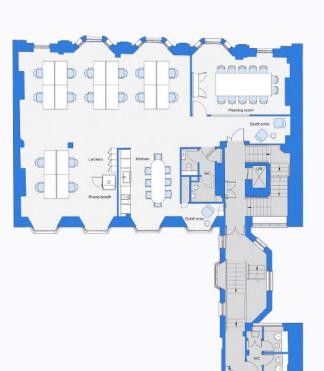

#### 1st Floor, 175 Piccadilly

St. James's

Breakout area

1,848 sq ft

Phone booth

30 maximum occupancy

Kitchen

16 current desks

Coffee machine

2 meeting rooms

175 Piccadilly

View/download 2D floorplan

## 1st Floor