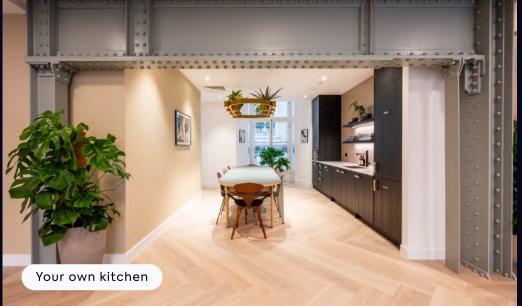

#### 1st Floor, 175 Piccadilly

St. James's

Breakout area

1,848 sq ft

Phone booth

30 maximum occupancy

Kitchen

16 current desks