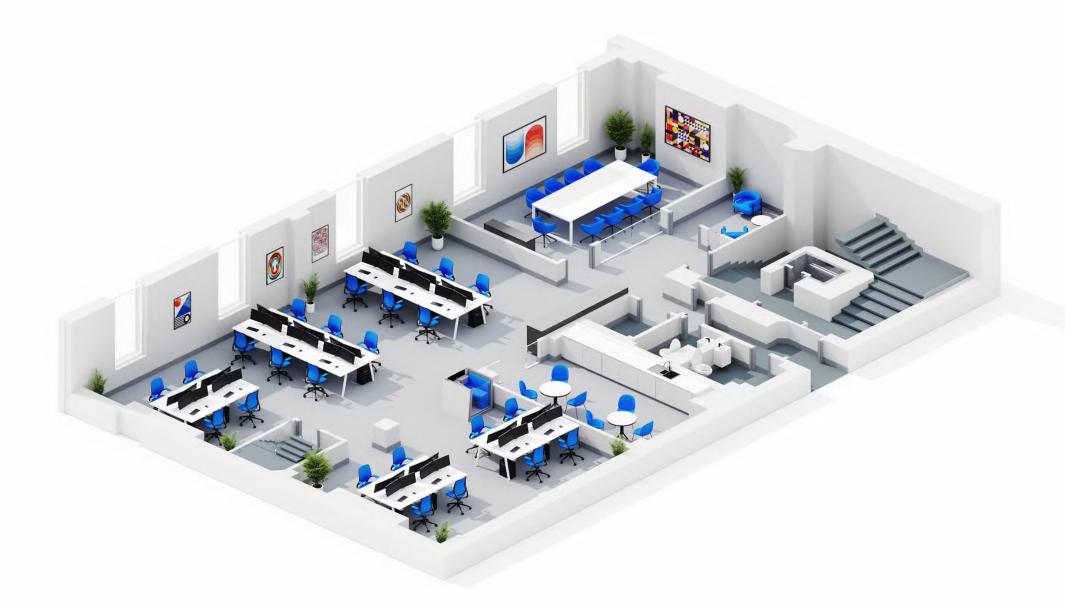

#### 1st Floor, 175 Piccadilly

St. James's

Breakout area

1,848 sq ft

Phone booth

30 maximum occupancy

Kitchen

16 current desks

Coffee machine

2 meeting rooms

175 Piccadilly

View/download 2D floorplan

## 1st Floor