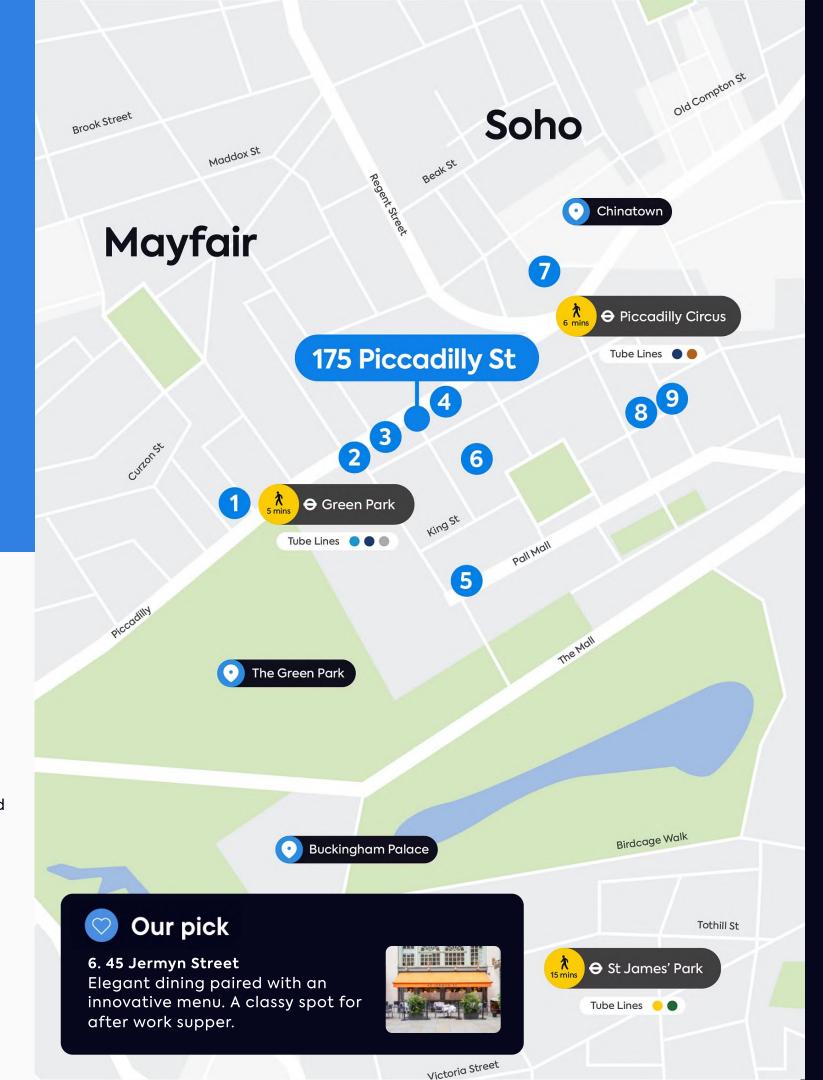

# Connec

This is a workspace that's as accessible as it is iconic. With Piccadilly Circus and Green Park underground stations just a stone's throw away, the Piccadilly, Jubilee, Victoria and Bakerloo lines are on your doorstep.

Walking **Distance**  **Green Park** 5 mins

**Piccadilly Circus** 6 mins

 $\bullet$   $\bullet$   $\Theta$ 

Leicester Square 11 mins

 $\bullet \bullet \ominus$ 

**Embankment** 12 mins  **Covent Garden** 15 mins

 $\bullet$ 

**Hyde Park Corner** 17 mins

 $\bullet$ 

Knightsbridge 29 mins

lacktriangledown

Waterloo 29 mins

#### Highlights

- 1 Le Deli Robuchon
- 2 The Wolseley
- 3 The Gentlemen Baristas
- 4 Fortnum & Mason
- 5 Berry Bros. & Rudd
- 6 45 Jermyn Street
- 7 Brasserie Zédel
- 8 Perks & White
- 9 Fallow

It's safe to say that quality dining is always on the menu in your new neighbourhood. There's something for every palette and every time of day, whether that's breakfast at Brasserie Zedel, coffee and elevenses at Perk and White or a wonderful dinner at The Wolseley.