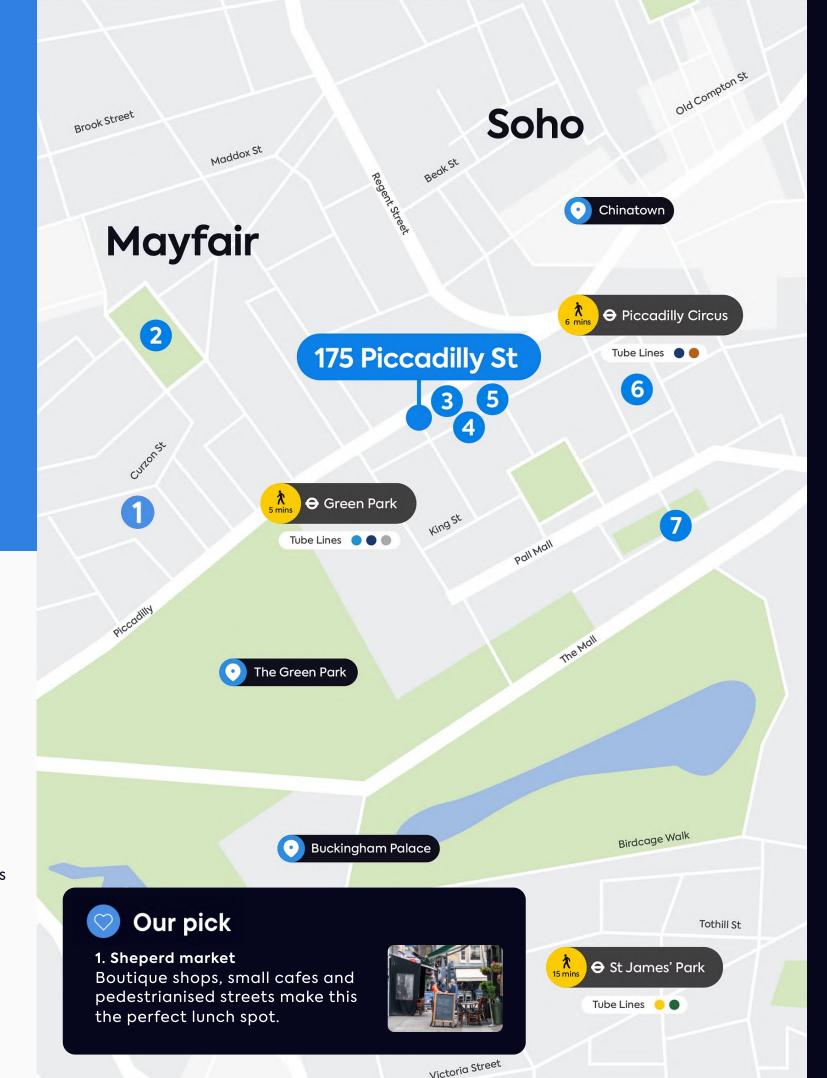

## On your doorstep

Within

10
minutes

#### Highlights

- 1 Sheperd market
- 2 Berkeley Square
- 3 Maison Assouline
- 4 Floris
- 5 Bulbous Flowers
- 6 St James Market Pavillion
- 7 Waterloo Gardens

Escape the bustle and discover many wonderful local spots to relax, shop and get inspired. Immerse yourself in a little culture at the stunning Maison Assouline or maybe take some time to watch the world go by at the St James Market Pavillion.