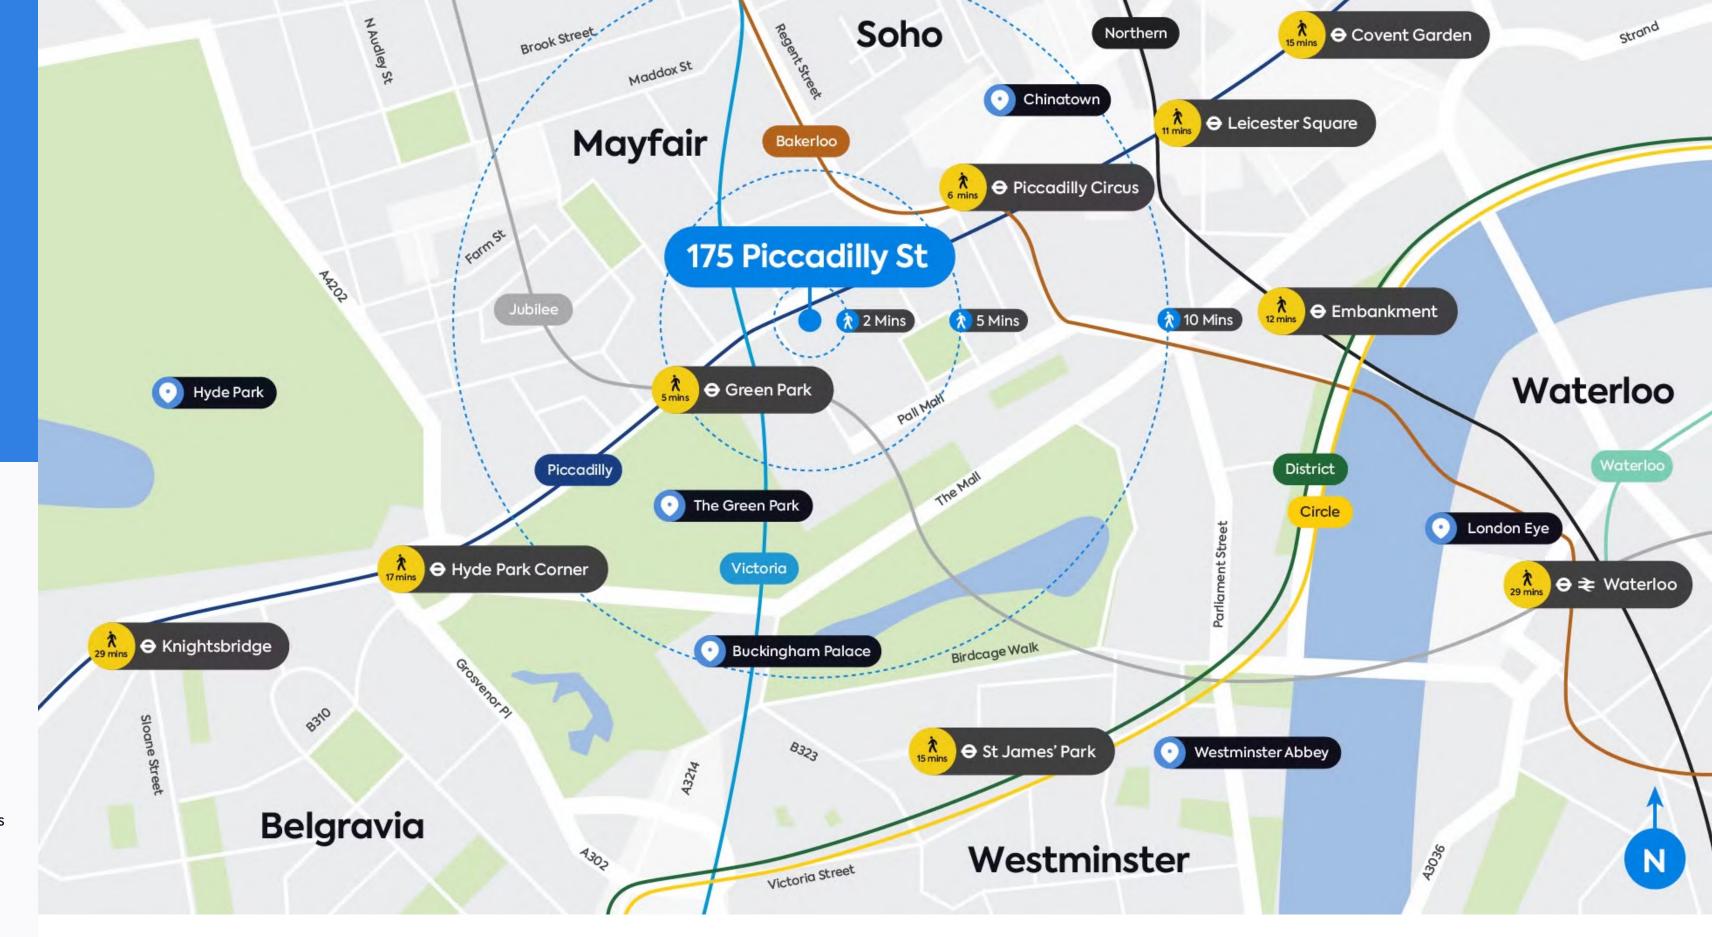

# Connec

This is a workspace that's as accessible as it is iconic. With Piccadilly Circus and Green Park underground stations just a stone's throw away, the Piccadilly, Jubilee, Victoria and Bakerloo lines are on your doorstep.

Walking **Distance**  **Green Park** 5 mins

**Piccadilly Circus** 6 mins

 $\bullet$   $\bullet$   $\Theta$ 

Leicester Square 11 mins

 $\bullet \bullet \ominus$ 

**Embankment** 12 mins  **Covent Garden** 15 mins

 $\bullet$ 

**Hyde Park Corner** 17 mins

 $\bullet$ 

Knightsbridge 29 mins

lacktriangledown

Waterloo 29 mins