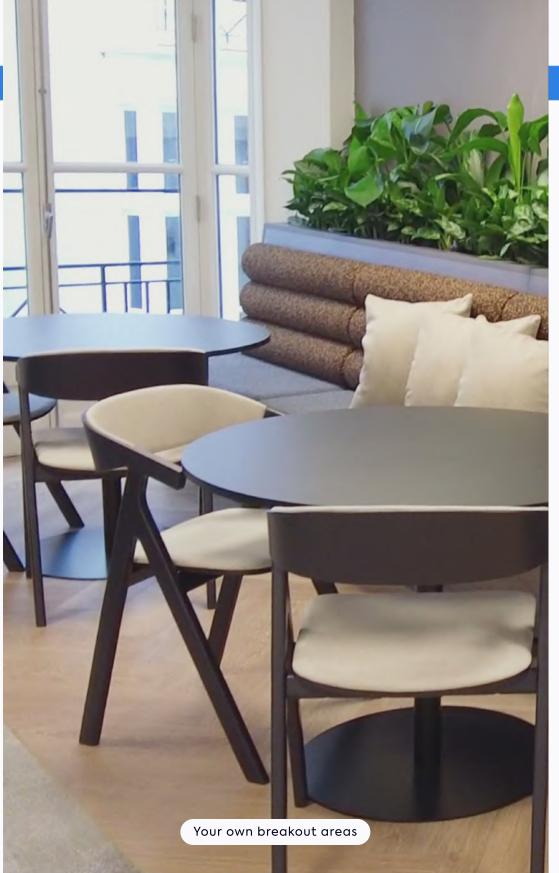

#### 3rd Floor, 52 Jermyn Street

St. James's

Welcome lounge

1,600 sq ft

Phone booth

24 maximum occupancy

Breakout area

21 current desks