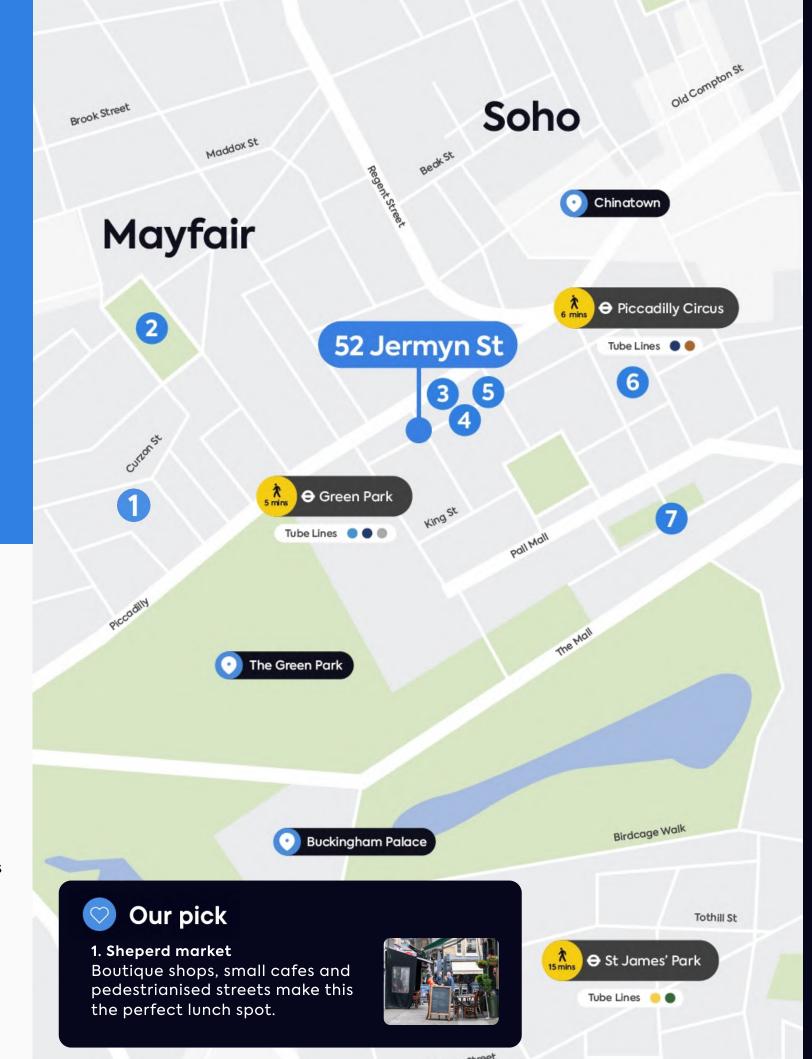

# Connec

This is a workspace that's as accessible as it is iconic. With Piccadilly Circus and Green Park underground stations just a stone's throw away, the Piccadilly, Jubilee, Victoria and Bakerloo lines are on your doorstep.

Walking **Distance**  **Green Park** 5 mins

**Piccadilly Circus** 6 mins

 $\bullet$   $\bullet$   $\Theta$ 

 $\bullet \bullet \ominus$ 

Leicester Square 11 mins

**Embankment** 12 mins  **Covent Garden** 15 mins

lacktriangle

**Hyde Park Corner** 17 mins

 $\bullet$ 

Knightsbridge 29 mins

lacktriangledown

Waterloo 29 mins

#### Highlights

- 1 Sheperd market
- 2 Berkeley Square
- 3 Maison Assouline
- 4 Floris
- 5 Bulbous Flowers
- 6 St James Market Pavillion
- 7 Waterloo Gardens

Escape the bustle and discover many wonderful local spots to relax, shop and get inspired. Immerse yourself in a little culture at the stunning Maison Assouline or maybe take some time to watch the world go by at the St James Market Pavillion.