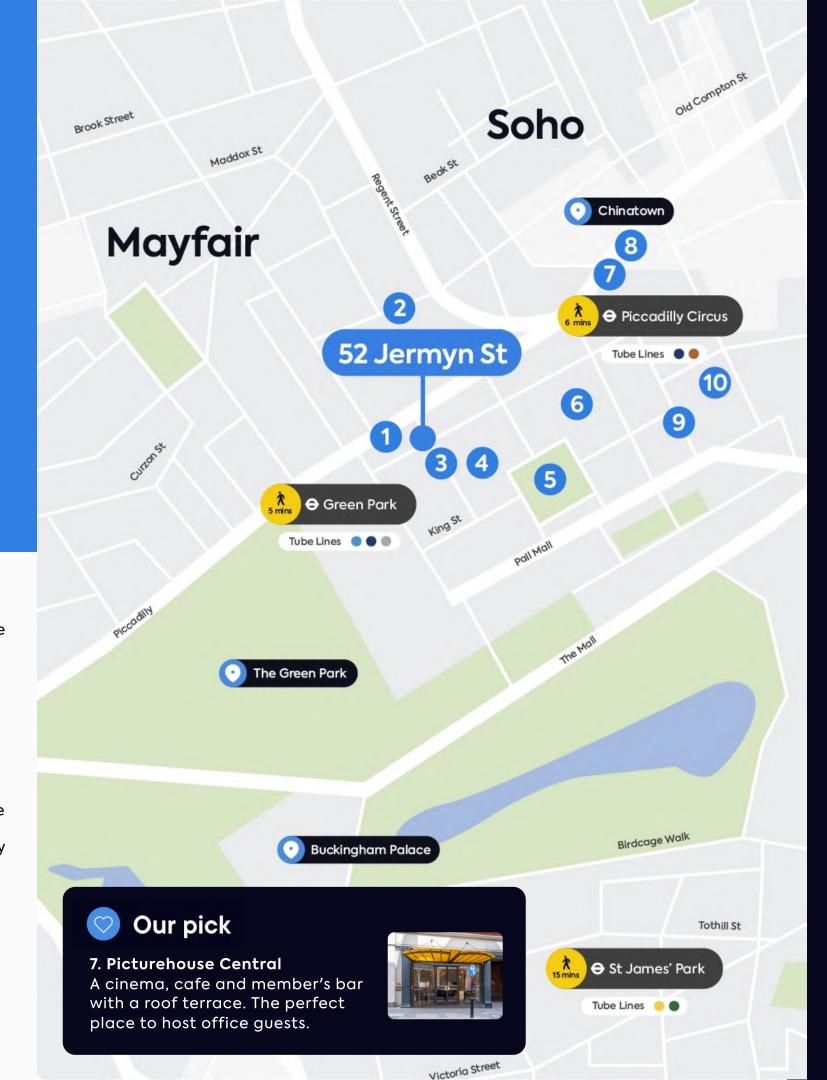

#### **Highlights**

- 1 Burlington Arcade
- 2 Royal Academy of Arts
- 3 Quaglino's
- 4 White Cube Mason's Yard
- 5 St James's Square
- 6 CrossFit Piccadilly
- 7 Picturehouse Central
- 8 The Crystal Maze LIVE Experience
- 9 His Majesty's Theatre
- 10 Japan Centre

Piccadilly offers an array of attractions to suit all personalities. From taking a deep breath of fresh Green Park air, or those that fancy a stroll around the Royal Academy of Arts. For the competitive minds, why not take each other on at The Crystal Maze LIVE experience?