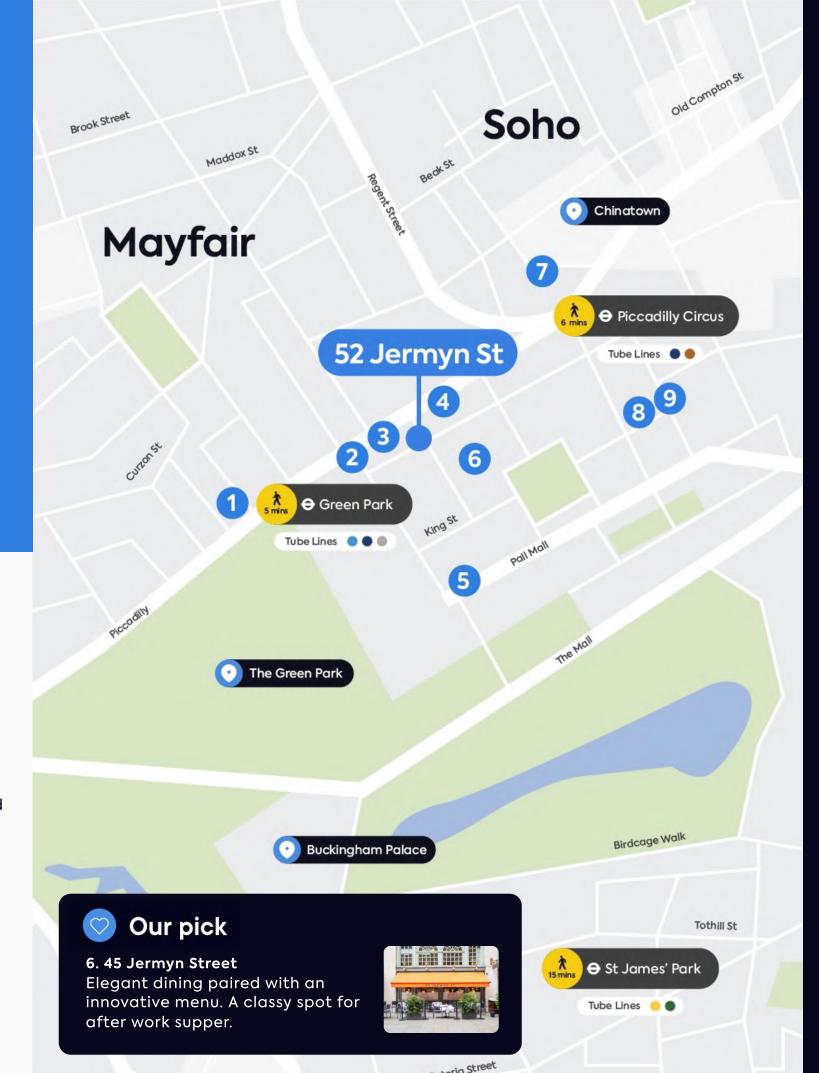

#### Highlights

- 1 Le Deli Robuchon
- 2 The Wolseley
- 3 The Gentlemen Baristas
- 4 Fortnum & Mason
- 5 Berry Bros. & Rudd
- 6 45 Jermyn Street
- 7 Brasserie Zédel
- 8 Perks & White
- 9 Fallow

It's safe to say that quality dining is always on the menu in your new neighbourhood. There's something for every palette and every time of day, whether that's breakfast at Brasserie Zedel, coffee and elevenses at Perk and White or a wonderful dinner at The Wolseley.