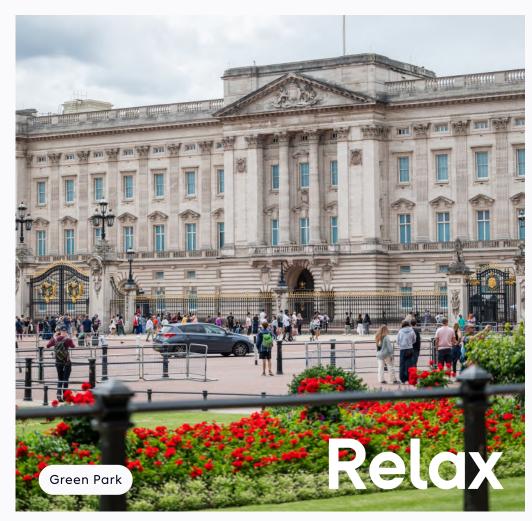

# Connec

This is a workspace that's as accessible as it is iconic. With Piccadilly Circus and Green Park underground stations just a stone's throw away, the Piccadilly, Jubilee, Victoria and Bakerloo lines are on your doorstep.

Walking **Distance**  **Green Park** 5 mins

**Piccadilly Circus** 6 mins

 $\bullet$   $\bullet$   $\Theta$ 

 $\bullet \bullet \ominus$ 

Leicester Square 11 mins

**Embankment** 12 mins  **Covent Garden** 15 mins