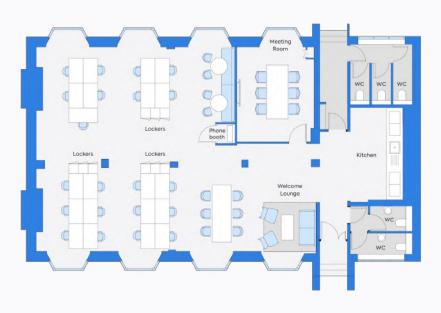

#### Availability schedule

Let's get down to the details...

Contents

| Floor     | Configuration                                              | Max<br>occupancy | Sq ft | Floorplan | Key features            |          | Availability |
|-----------|------------------------------------------------------------|------------------|-------|-----------|-------------------------|----------|--------------|
| 3rd Floor | 21 desks, 1 meeting room, 1 phone<br>booth + breakout area | 24               | 1,600 |           | Lounge, kitchen and pho | ne booth | Recently let |

#### 3rd Floor, 52 Jermyn Street

St. James's

Welcome lounge

1,600 sq ft

Phone booth

24 maximum occupancy

Breakout area

21 current desks

Kitchen

6 person meeting room

Coffee machine

52 Jermyn Street

View/download 2D floorplan