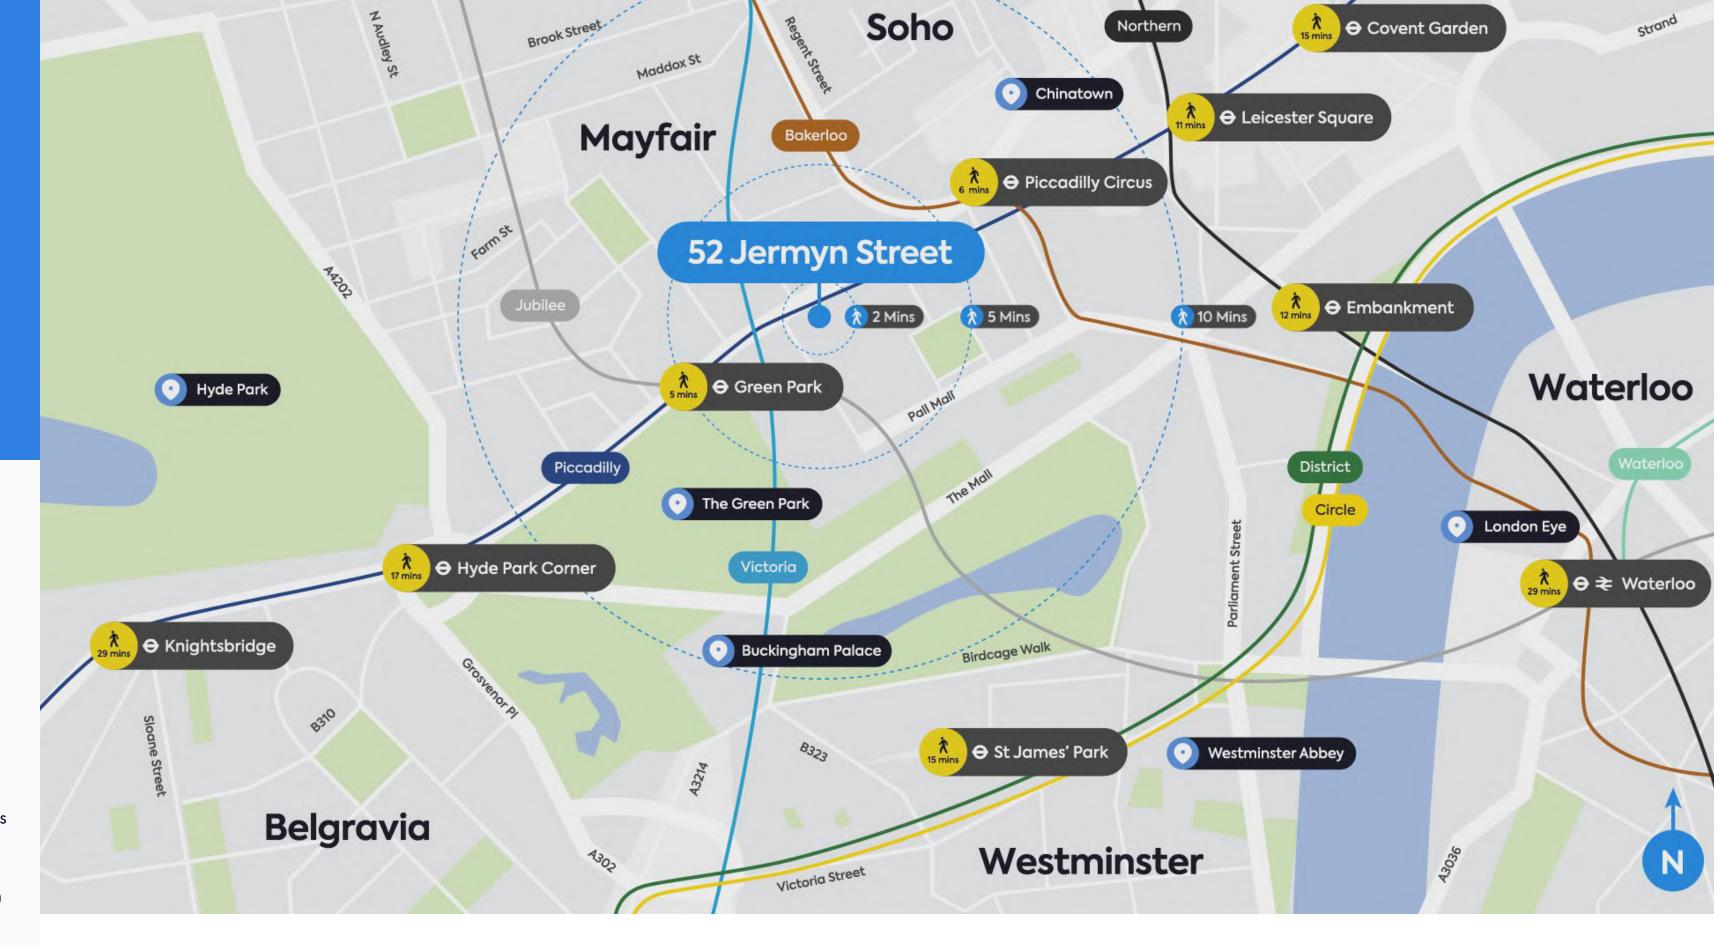

# Connec

This is a workspace that's as accessible as it is iconic. With Piccadilly Circus and Green Park underground stations just a stone's throw away, the Piccadilly, Jubilee, Victoria and Bakerloo lines are on your doorstep.

Walking **Distance**  **Green Park** 5 mins

**Piccadilly Circus** 6 mins

 $\bullet$   $\bullet$   $\Theta$ 

 $\bullet \bullet \ominus$ 

Leicester Square 11 mins

**Embankment** 12 mins  **Covent Garden** 15 mins

lacktriangle

**Hyde Park Corner** 17 mins

 $\bullet$ 

Knightsbridge 29 mins

lacktriangledown

Waterloo 29 mins