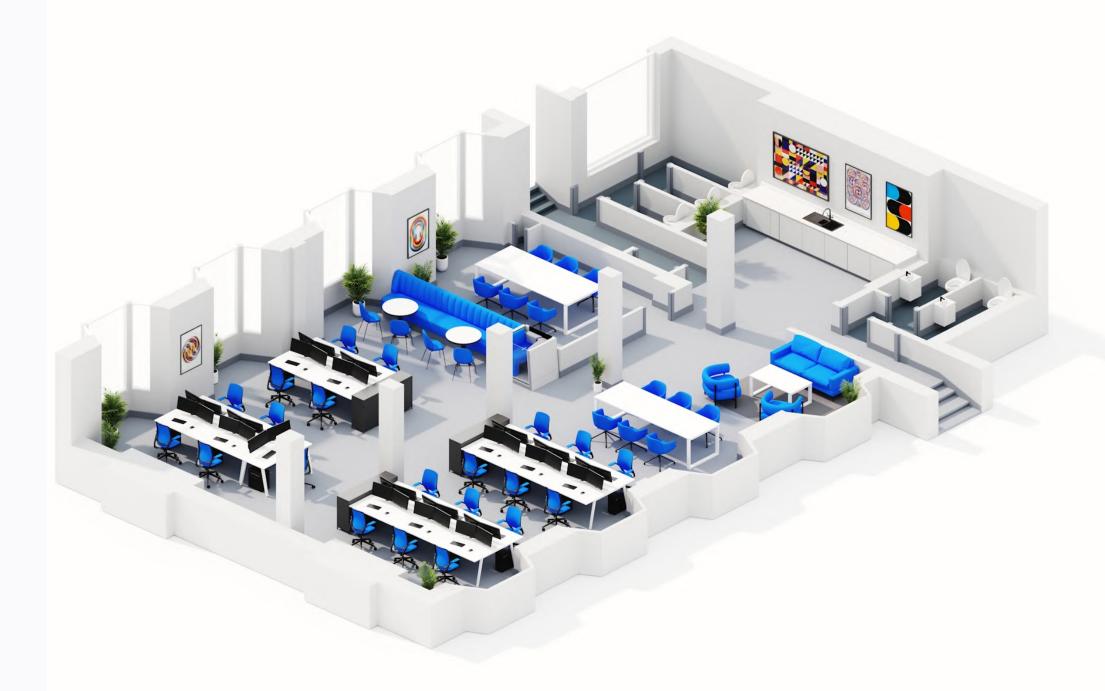

#### Floorplan

#### 3rd Floor, 52 Jermyn Street

St. James's

Welcome lounge

1,600 sq ft

Phone booth

24 maximum occupancy

Breakout area

21 current desks

Kitchen

6 person meeting room

Coffee machine

52 Jermyn Street

View/download 2D floorplan