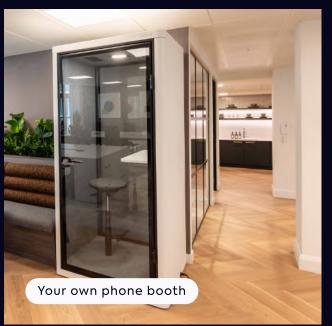

#### Availability schedule

Let's get down to the details...

Contents

| Floor     | Configuration                                              | Max<br>occupancy | Sq ft | Floorplan | Key features            |          | Availability |
|-----------|------------------------------------------------------------|------------------|-------|-----------|-------------------------|----------|--------------|
| 3rd Floor | 21 desks, 1 meeting room, 1 phone<br>booth + breakout area | 24               | 1,600 |           | Lounge, kitchen and pho | ne booth | Recently let |

#### 3rd Floor, 52 Jermyn Street

St. James's

Welcome lounge

1,600 sq ft

Phone booth

24 maximum occupancy

Breakout area

21 current desks