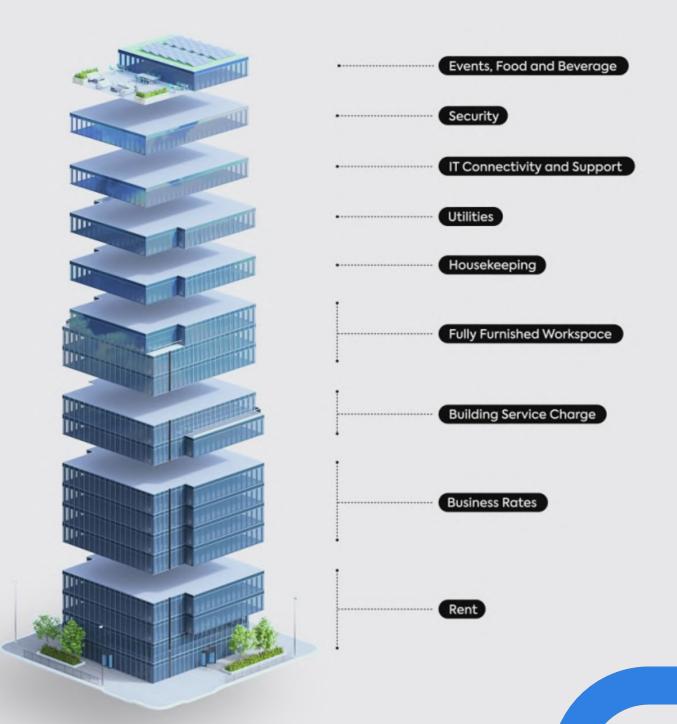

### It's all included in one bill, no hidden extras

#### 2 – All-in-one bill with no hidden extras

Say goodbye to multiple bills. Each month you'll receive one all-inclusive bill from us, and, your bill remains fixed for your contract period.

See what's included