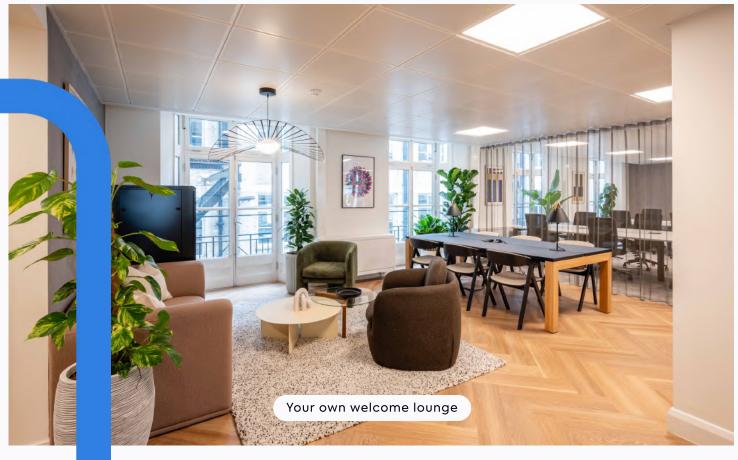

#### A warm welcome

Receptionist to welcome you and your visitors.

#### 3rd Floor, 52 Jermyn Street

St. James's

Welcome lounge

1,600 sq ft

Phone booth

24 maximum occupancy

Breakout area

21 current desks