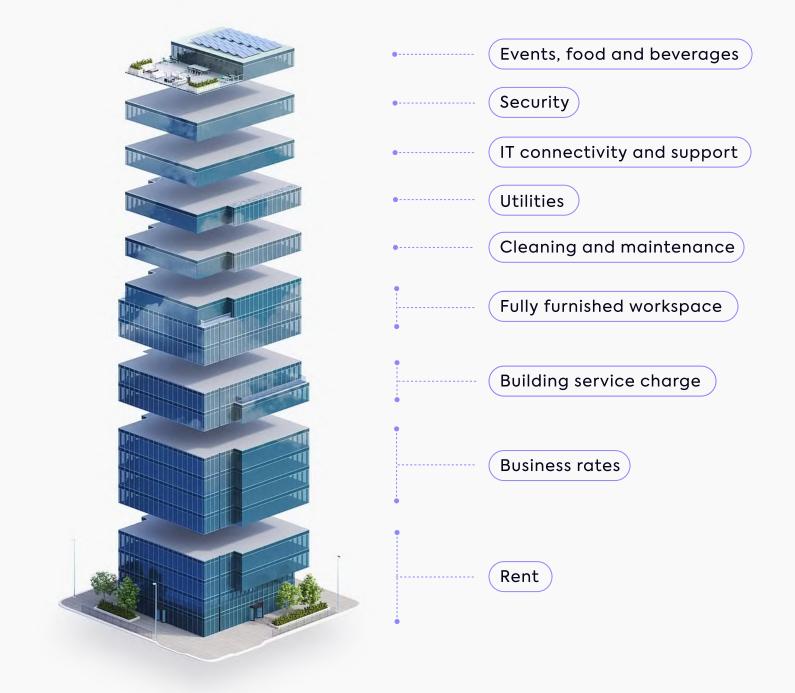

### It's all included in one bill, no hidden extras

#### 2 – All-in-one bill with no hidden extras

Say goodbye to multiple bills. Each month you'll receive one all-inclusive bill from us, and, your bill remains fixed for your contract period.

See what's included