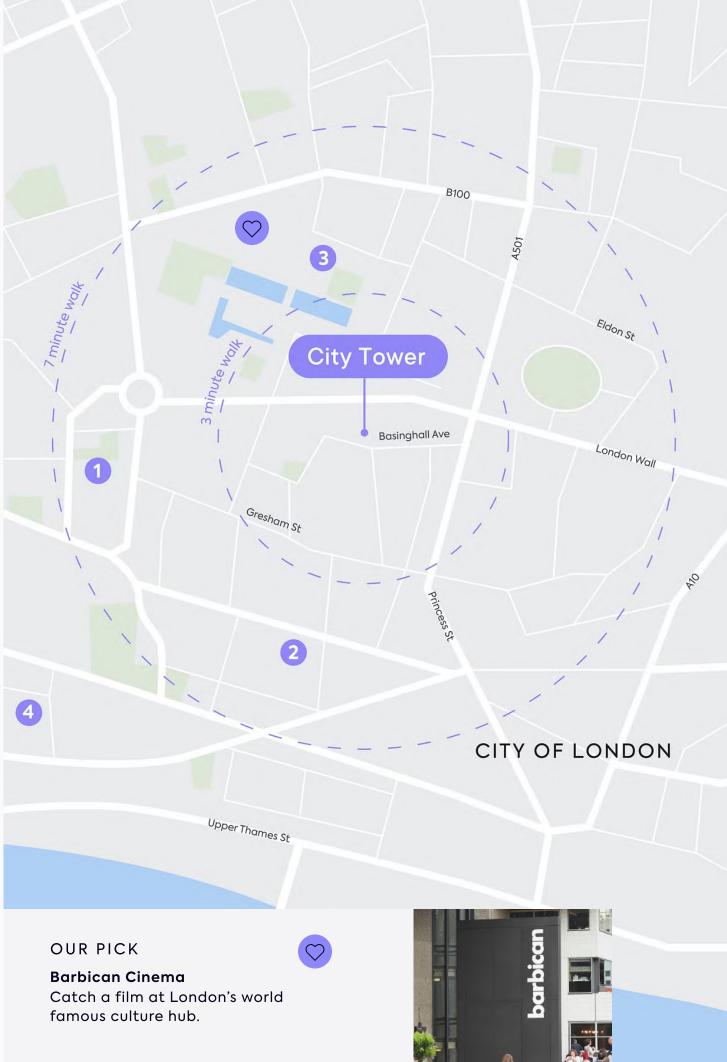

# Things to do

At City Tower, diversity is on your doorstep. The very best culture, art, history, fitness facilities and entertainment that London has to offer are all just minutes away - ideal for ensuring your team can strike the perfect work/life balance.

#### HIGHLIGHTS

- 2 One New Change
- Barbican
- 4 Third Space, Moorgate
- 5 The Trading House
- St Paul's Cathedral 6
- London Mithraeum 7 Bloomberg SPACE
- Barry's St Paul's 8
- Puttshack 9
- 10 F1 Arcade