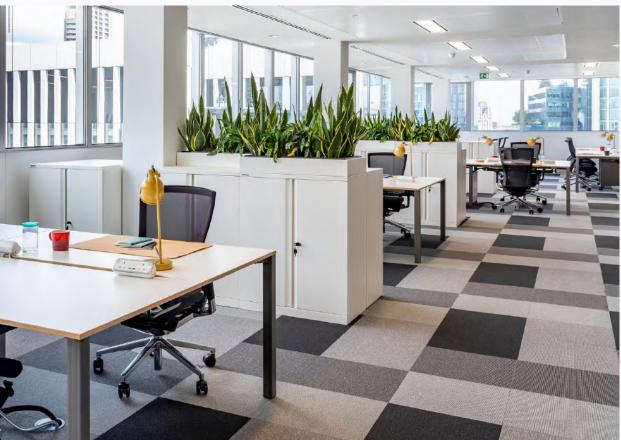

## A workspace that says you've arrived

City Tower sets the standard in contemporary office space. With wonderful amenities throughout and a modern welcome area - complete with a five-metrehigh ceiling, uninterrupted city views and a shared lounge - it offers the perfect mix of statement and state-of-the art workspace for your business.

#### **Exceptional amenities**

Including a communal lounge, breakout areas, coffee machine, meeting spaces and games.