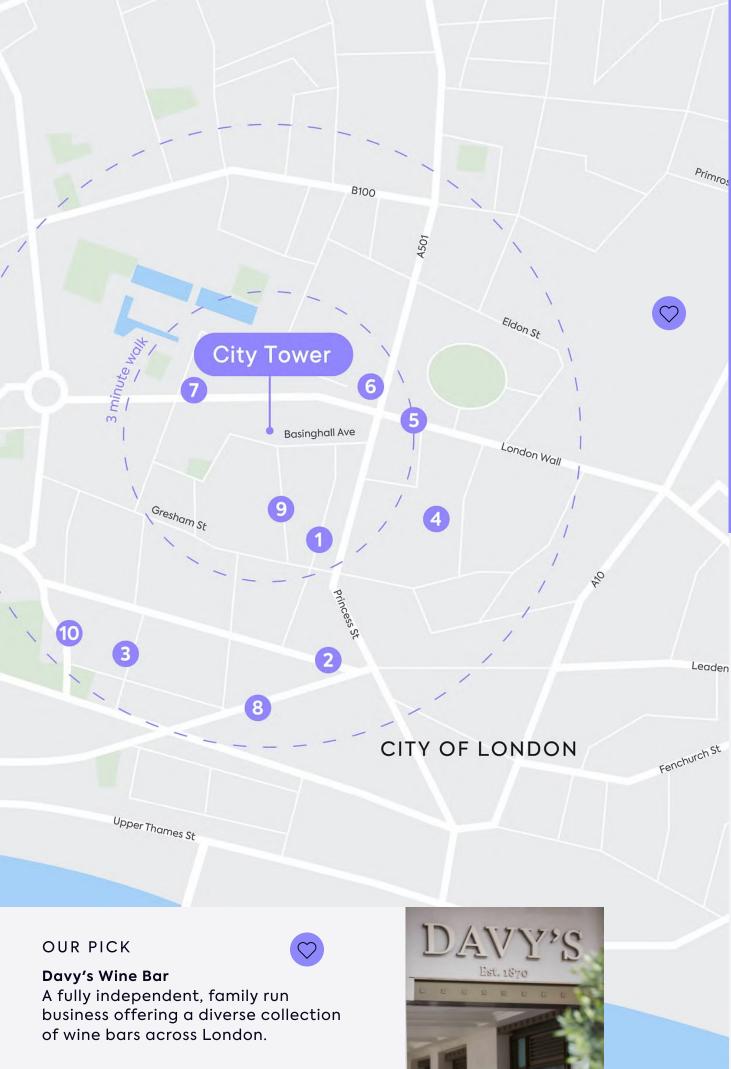

# **18th Floor West**

RD-

Consider yourself right in the heart of the city, with six underground stations within walking distance the nearest being Moorgate just 3 minutes away - and easy access to the new Elizabeth line at Liverpool Street station.

#### NEAREST STATIONS

Moorgate 3 mins

• \varTheta

Liverpool Street 4 mins

Bank 6 mins

St Pauls 7 mins

Mansion House 7 mins

Barbican 8 mins