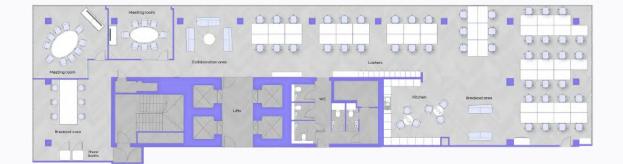

## Schedule of areas

Let's get down to the details...

| FLOOR       | CONFIGURATION                                 | MAX<br>OCCUPANCY | SQFT  | FLOORPLAN |
|-------------|-----------------------------------------------|------------------|-------|-----------|
| 18th - West | 46 desks, 2 meeting rooms<br>+ breakout areas | 46               | 3,810 | E         |
| 12th - West | 36 desks, 3 meeting rooms<br>+ breakout areas | 36               | 3,807 | E         |

## 12th Floor West

Ν

View/download 2D Floorplan

3,807 sq ft

## 18th Floor West

Contents

City Tower

View/download 2D Floorplan

Ν

3,810 sq ft