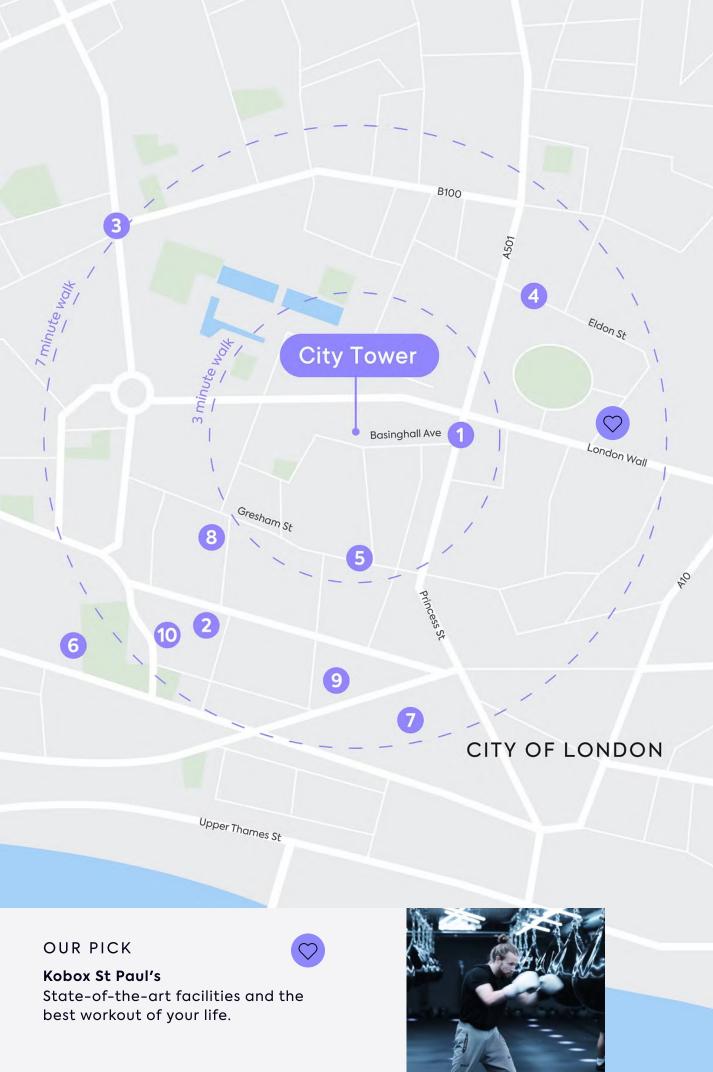

HIDDEN GEMS

Hidden Gems

In this vibrant area of London, there's something special around every corner – if you know where to look. With City Tower as your new base, you'll never get bored of uncovering new favourite spots.

# Tried and tested minutes HIGHLIGHTS 1 Postman's Park 2 Daunt books 3 Guildhall Cinema Rena Spa, Leonardo 4 Royal Hotel