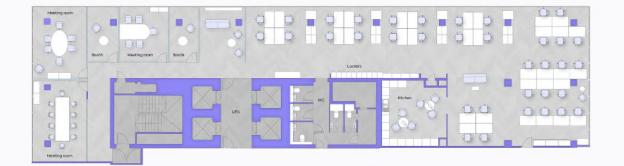

## 12th Floor West

Ν

View/download 2D Floorplan

3,807 sq ft

#### 36 max capacity

36 current desks

3 meeting rooms

Breakout areas

Kitchen

Welcome area

#### Coffee machine

Lockers