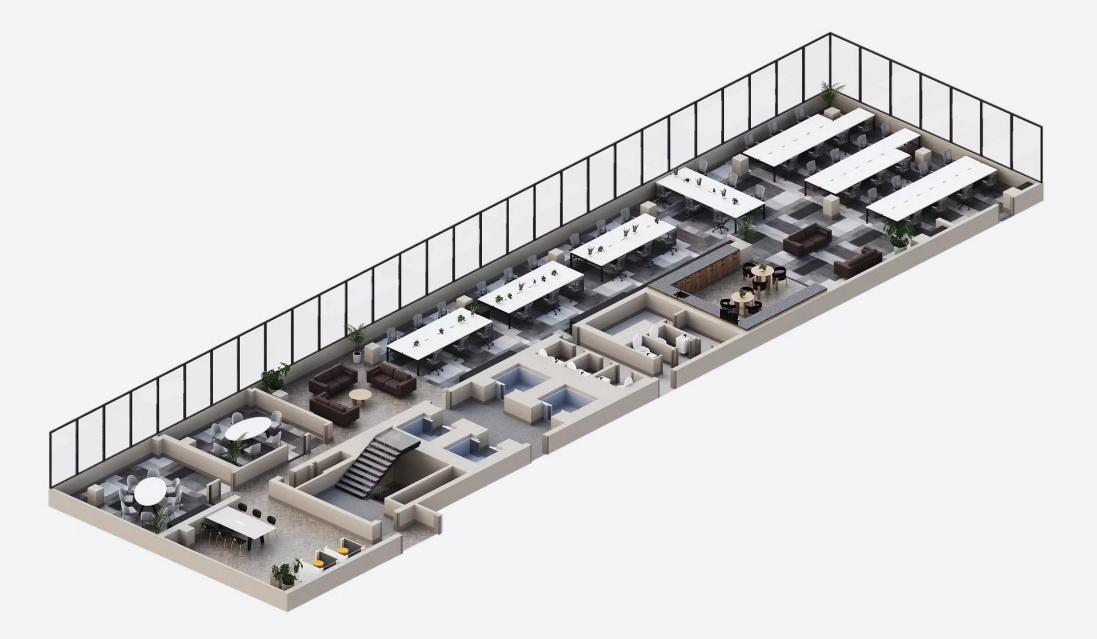

## 18th Floor West

Contents

City Tower

View/download 2D Floorplan

Ν

3,810 sq ft

#### 46 max capacity

46 current desks

2 meeting rooms

Breakout areas

Kitchen

Welcome area

#### Coffee machine

Lockers