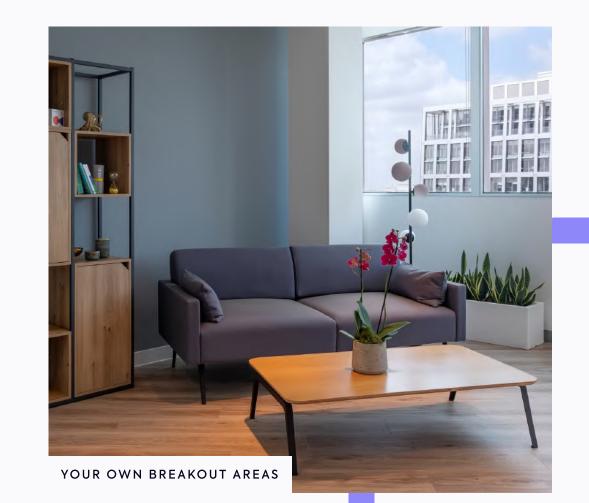

#### **Exceptional amenities**

Including a communal lounge, breakout areas, coffee machine, meeting spaces and games.

#### 36 max capacity

36 current desks

3 meeting rooms

Breakout areas

Kitchen

Welcome area

#### 46 max capacity

46 current desks

2 meeting rooms

Breakout areas

Kitchen

Welcome area