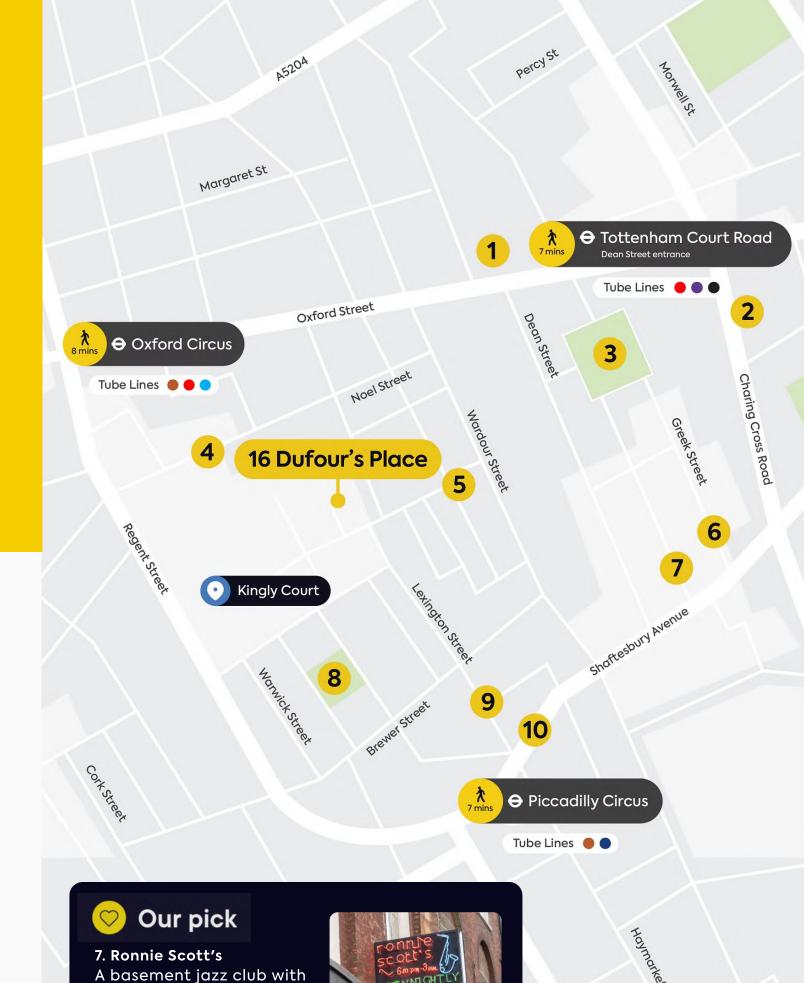

### 2nd Floor

Contents

16 Dufour's Place

Your own desk space

Connected

Nestled in the heart of London, 16 Dufour's Place benefits from excellent public transport links, including Tottenham Court Road and Oxford Circus, which are within walking distance and grant access to multiple lines for seamless travel across London.

Tried and tasted

Within

10 minutes

Highlights

6 Quo Vadis

7 The French House

8 Simmons Bar

9 Bar Italia

10 Cafe Boheme

Soho has an abundance of diverse dining options that cater for every palate, from authentic Greek at The Life Goddess, to Asian inspired street food at Bao. As the sun sets, Soho's vibrant nightlife comes alive with plenty of places to go for after work cocktails. S D C

Within

10minutes

X

**Highlights** 

an old school vibe. There's nowhere else quite like it.

Pall Mall