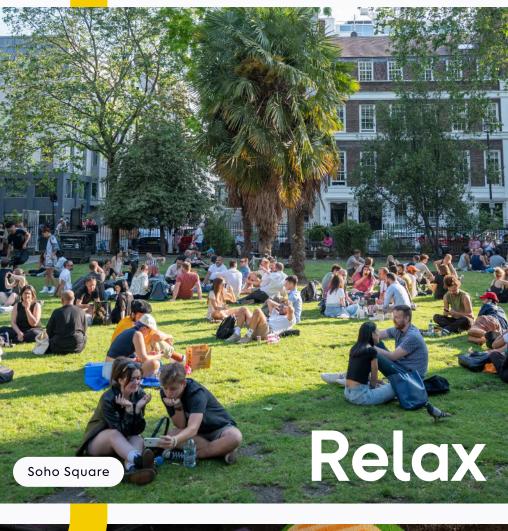

Created breakout areas on every floor, to provide a rest area for staff wellbeing.