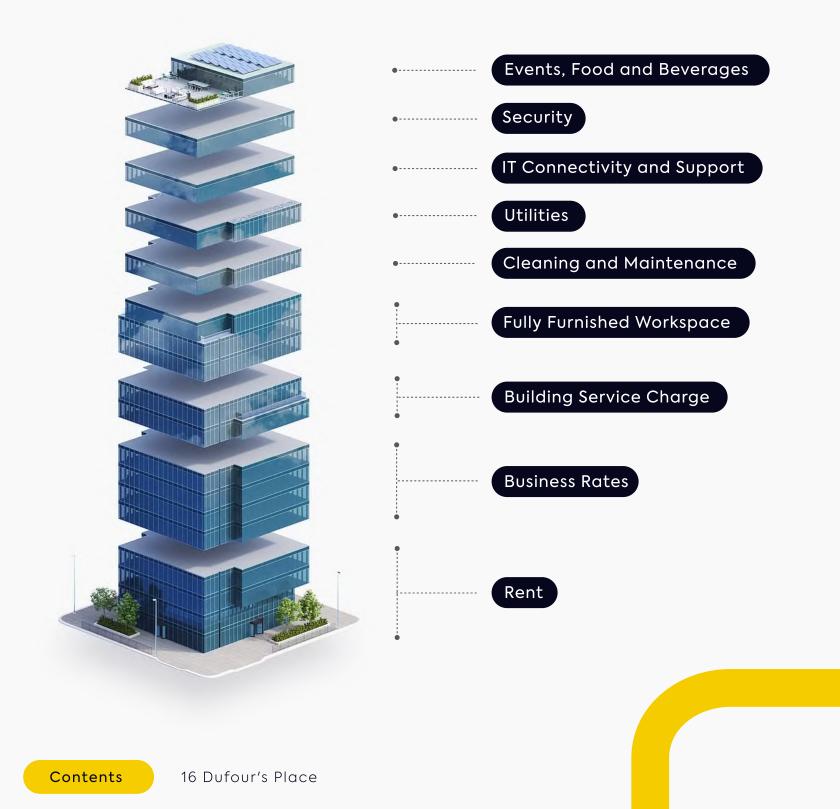

### It's all included in one bill, no hidden extras

#### 1 – Fully managed and fully yours

Say hello to a furnished workspace that's exclusively yours. Our Fully Managed service is a truly hasslefree experience.

How we make it hassle-free

#### 2 – All-in-one bill with no hidden extras

Say goodbye to multiple bills. Each month you'll receive one all-inclusive bill from us, and, your bill remains fixed for your contract period.