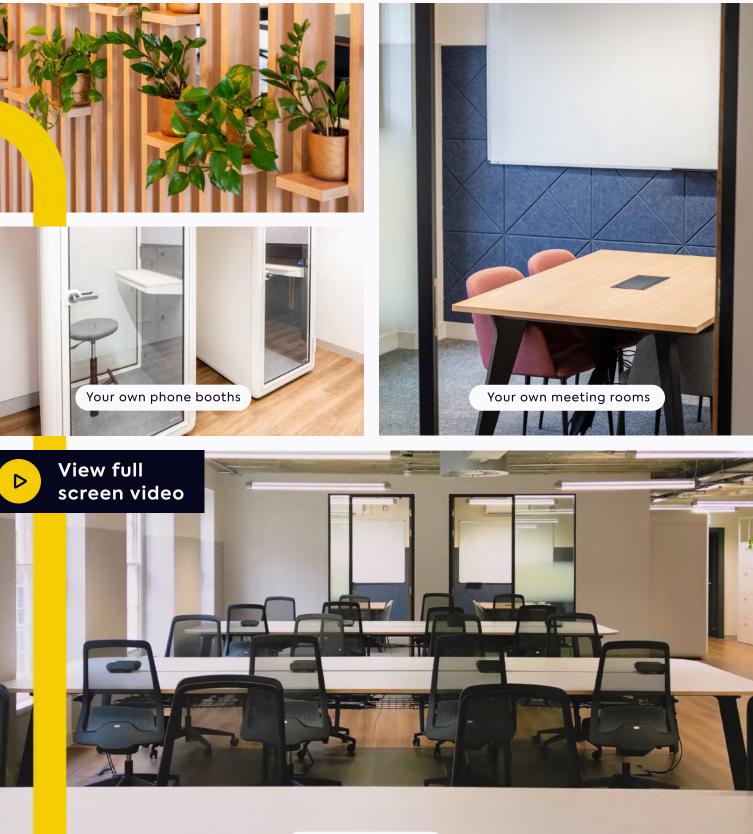

#### Shared courtyard

Step outside to the communal courtyard with break-out collaboration space. It's marvellous!

Cycle storage

19 super-secure cycle spaces for your beloved two wheeled companion.

#### Shower cubicles

Access to five showers to start your day feeling fresh.

#### Complimentary meeting rooms

Additional techequipped, private spaces are bookable free of charge.

#### Spacious, shared lounge

With ultra-fast Wi-Fi, areat coffee and sweet treats from Luminary Bakery, you'll never drop off.

#### sesame® workplace app

For contactless access, plus other features depending on your needs.

What's in your building