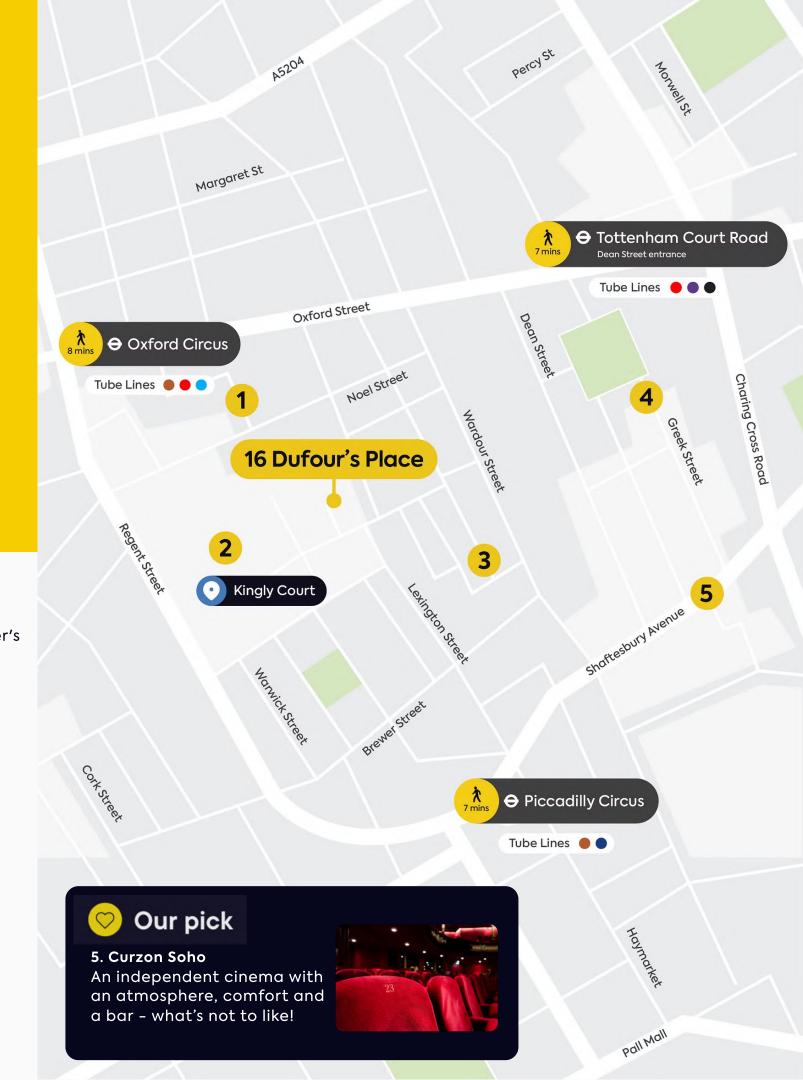

# OPENNIGHTLI Things to do the second 202

Soho has a range of experiences, from iconic theatres to eclectic boutiques and art galleries. You can even try your hand at The Crystal Maze experience and see who in your team has what it takes in The Crystal Dome.

doorstep

Within

10 minutes

Highlights

1 The Photographer's Gallery

X

- 2 Cahoots
- 3 Berwick Street Market
- 4 The Vault at Milroy's of Soho
- 5 Curzon Soho

There's lots waiting to be discovered in Soho. Bustling street markets, art galleries and independent cinemas. Take a peek at some lesser known cocktail bars - one hidden away behind a bookcase and the other in an abandoned train station!