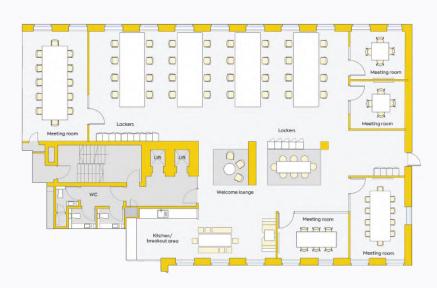

#### 2nd floor, 16 Dufour's Place

View/download 2D floorplan

Contents

16 Dufour's Place

### 2nd Floor

Contents

16 Dufour's Place

Your own desk space

Connected

Nestled in the heart of London, 16 Dufour's Place benefits from excellent public transport links, including Tottenham Court Road and Oxford Circus, which are within walking distance and grant access to multiple lines for seamless travel across London.