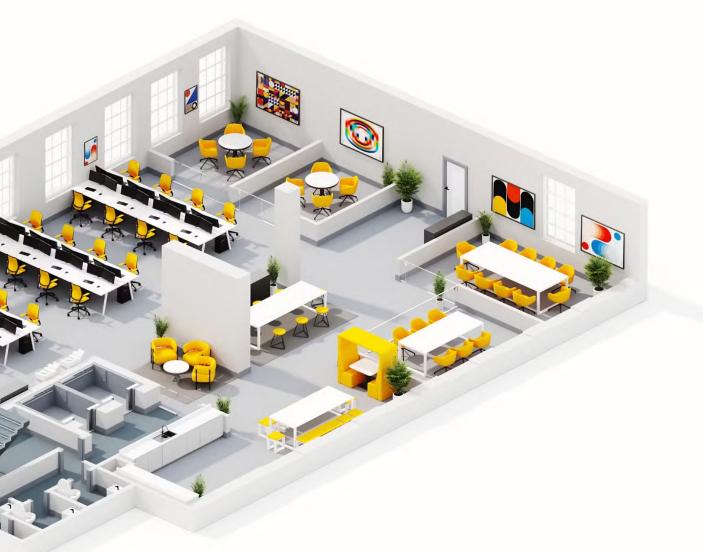

### A modern, collaborative workplace that oozes Soho attitude

Set over seven storeys and alive with technology and amenities. 16 Dufour's Place is a statement workplace where your business can thrive.

#### Shared courtyard

Step outside to the communal courtyard with break-out collaboration space. It's marvellous!

Cycle storage

19 super-secure cycle spaces for your beloved two wheeled companion.

#### Shower cubicles

Access to five showers to start your day feeling fresh.

#### Complimentary meeting rooms

Additional techequipped, private spaces are bookable free of charge.

#### Spacious, shared lounge

With ultra-fast Wi-Fi, areat coffee and sweet treats from Luminary Bakery, you'll never drop off.

#### sesame® workplace app

For contactless access, plus other features depending on your needs.

What's in your building