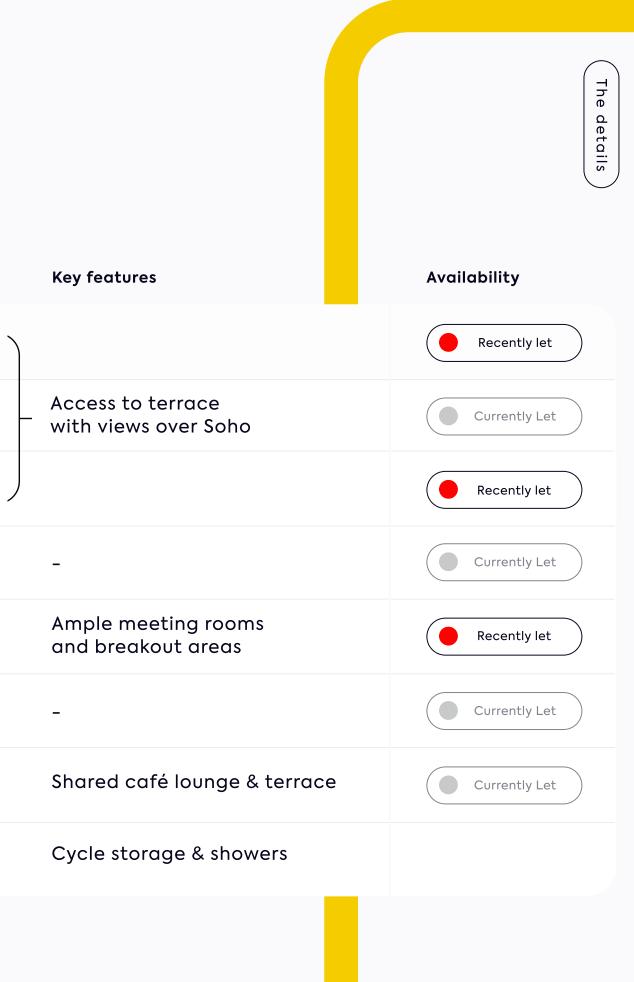

### Availability schedule

Let's get down to the details...

| Floor        | Configuration                                                | Max<br>occupancy | Sq ft | Floorplan |
|--------------|--------------------------------------------------------------|------------------|-------|-----------|
| 6th          | 20 desks + 1 meeting room, phone<br>booth + breakout spaces  | 27               | 1,595 | E         |
| 5th          | Currently let                                                | 34               | 2,018 | E         |
| 4th          | 32 desks + 2 meeting rooms,<br>phone booth + breakout spaces | 36               | 2,210 | E         |
| 3rd          | Currently let                                                | 52               | 3,145 | E         |
| 2nd          | 32 desks + 5 meeting rooms,<br>+ breakout spaces             | 56               | 3,143 | E         |
| 1st          | Currently let                                                | 52               | 3,103 | E         |
| Ground       | Currently let                                                | 24               | 1,087 | E         |
| Lower Ground | _                                                            | -                | -     | E         |