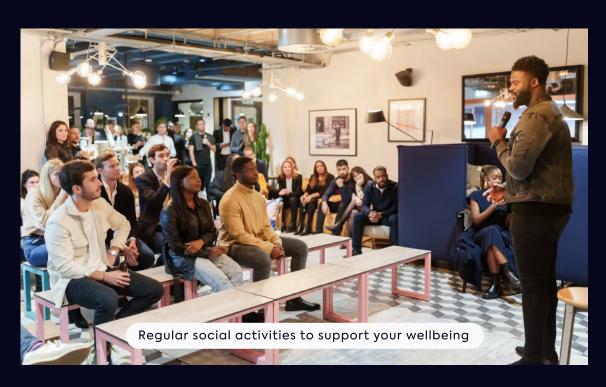

Created breakout areas on every floor, to provide a rest area for staff wellbeing.

#### Putting health and wellbeing front and centre.

- Fitwell/WELL enabled buildings and air quality monitoring.
- Creating inclusive spaces and running wellbeing events.

Contents

16 Dufour's Place