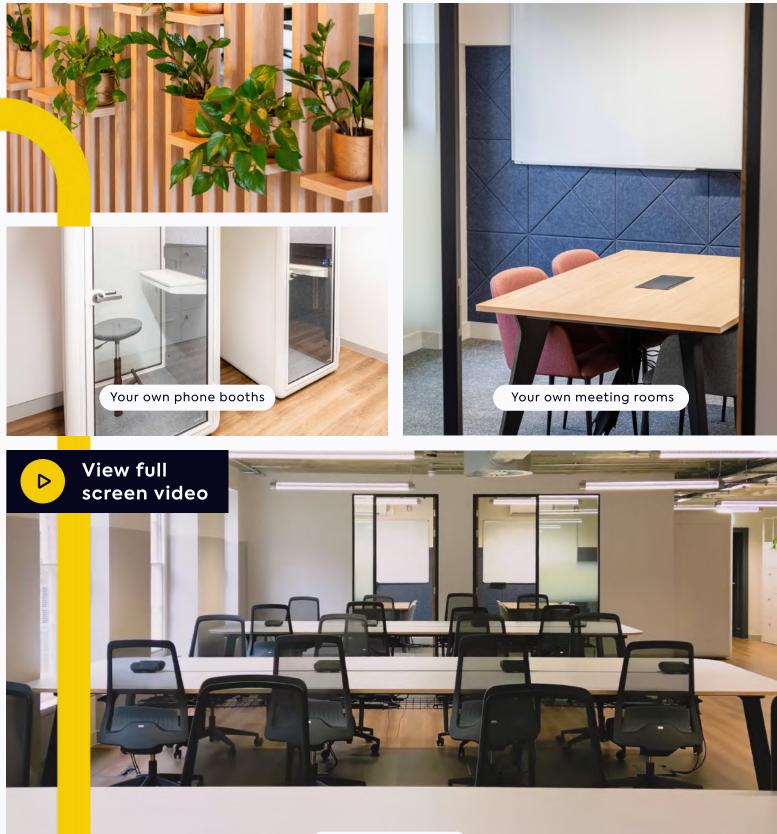

#### Shared courtyard

Step outside to the communal courtyard with break-out collaboration space. It's marvellous!

Cycle storage

19 super-secure cycle spaces for your beloved two wheeled companion.

#### Shower cubicles

Access to five showers to start your day feeling fresh.

#### Complimentary meeting rooms

Additional techequipped, private spaces are bookable free of charge.

#### Spacious, shared lounge

With ultra-fast Wi-Fi, areat coffee and sweet treats from Luminary Bakery, you'll never drop off.

#### sesame® workplace app

For contactless access, plus other features depending on your needs.

What's in your building