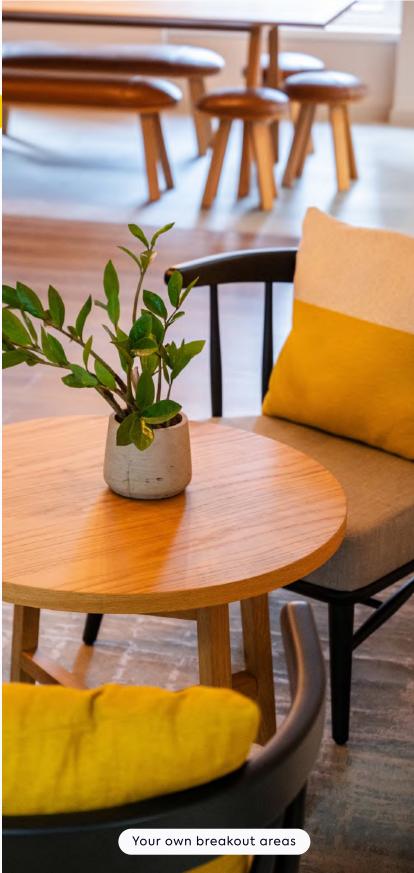

Created breakout areas on every floor, to provide a rest area for staff wellbeing.