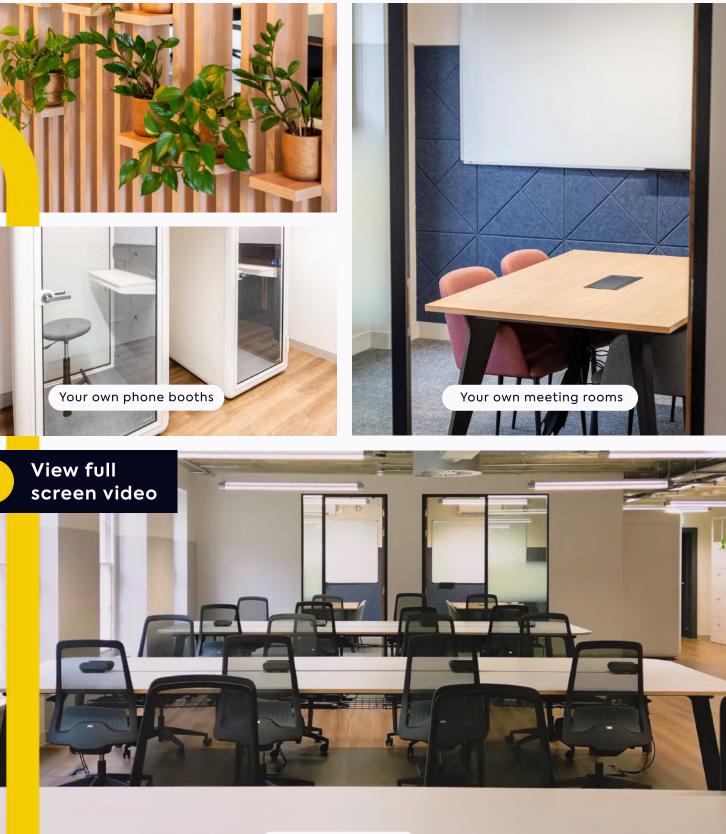

#### Shared courtyard

Step outside to the communal courtyard with break-out collaboration space. It's marvellous!

Cycle storage

19 super-secure cycle spaces for your beloved two wheeled companion.

#### Shower cubicles

Access to five showers to start your day feeling fresh.

#### Complimentary meeting rooms

Additional techequipped, private spaces are bookable free of charge.

#### Spacious, shared lounge

With ultra-fast Wi-Fi, areat coffee and sweet treats from Luminary Bakery, you'll never drop off.

#### sesame® workplace app

For contactless access, plus other features depending on your needs.

What's in your building