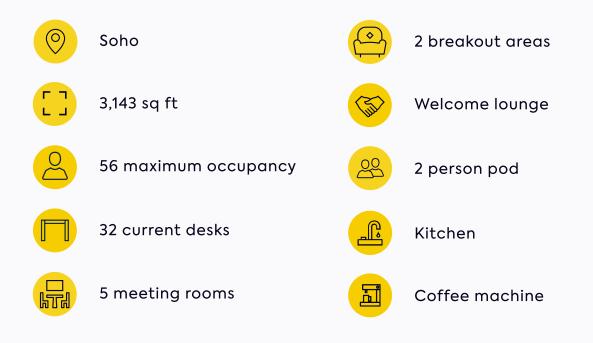

### Availability schedule

Let's get down to the details...

| Floor        | Configuration                                                | Max<br>occupancy | Sq ft | Floorplan |
|--------------|--------------------------------------------------------------|------------------|-------|-----------|
| 6th          | 20 desks + 1 meeting room, phone<br>booth + breakout spaces  | 27               | 1,595 | E         |
| 5th          | Currently let                                                | 34               | 2,018 | E         |
| 4th          | 32 desks + 2 meeting rooms,<br>phone booth + breakout spaces | 36               | 2,210 | E         |
| 3rd          | Currently let                                                | 52               | 3,145 | E         |
| 2nd          | 32 desks + 5 meeting rooms,<br>+ breakout spaces             | 56               | 3,143 | E         |
| 1st          | Currently let                                                | 52               | 3,103 | E         |
| Ground       | Currently let                                                | 24               | 1,087 | E         |
| Lower Ground | _                                                            | -                | -     | E         |

#### 2nd floor, 16 Dufour's Place

View/download 2D floorplan

Contents

16 Dufour's Place

### 2nd Floor

Contents

16 Dufour's Place

Your own desk space

Connected

Nestled in the heart of London, 16 Dufour's Place benefits from excellent public transport links, including Tottenham Court Road and Oxford Circus, which are within walking distance and grant access to multiple lines for seamless travel across London.