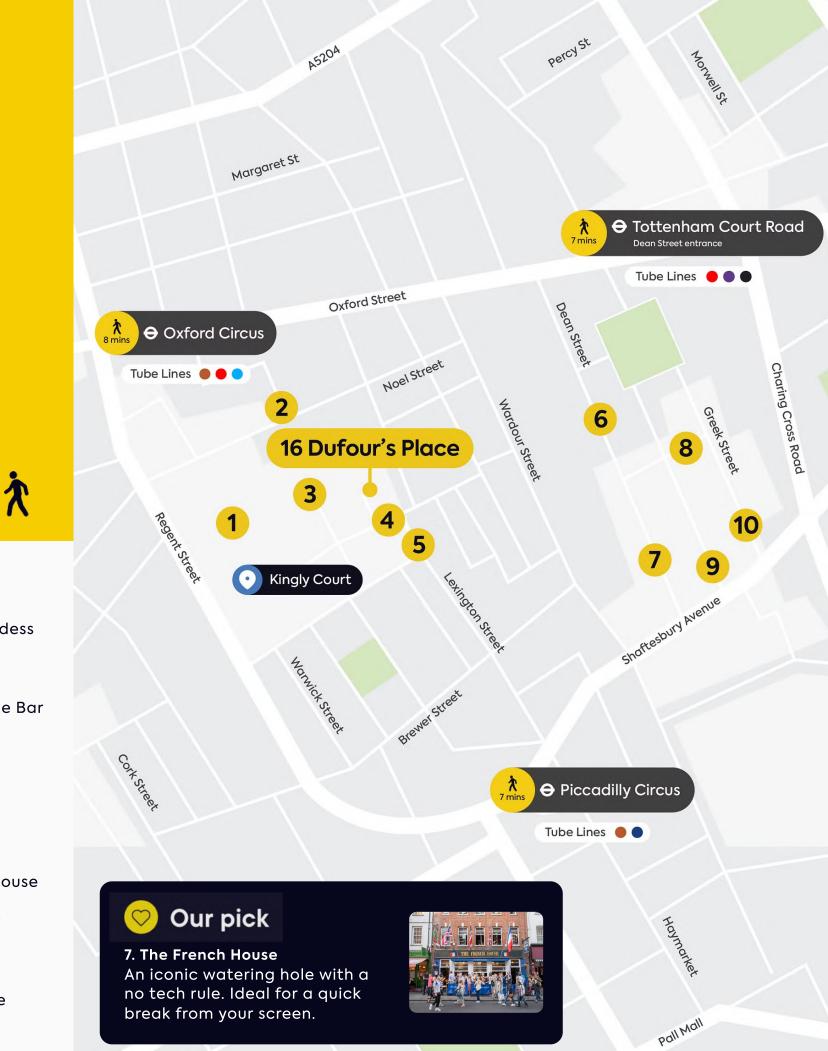

### 2nd Floor

Contents

16 Dufour's Place

Your own desk space

Connected

Nestled in the heart of London, 16 Dufour's Place benefits from excellent public transport links, including Tottenham Court Road and Oxford Circus, which are within walking distance and grant access to multiple lines for seamless travel across London.

Tried and tasted

Within

10 minutes

Highlights

6 Quo Vadis

7 The French House

8 Simmons Bar

9 Bar Italia

10 Cafe Boheme

Soho has an abundance of diverse dining options that cater for every palate, from authentic Greek at The Life Goddess, to Asian inspired street food at Bao. As the sun sets, Soho's vibrant nightlife comes alive with plenty of places to go for after work cocktails. S D C

Within

10minutes

X

**Highlights** 

an old school vibe. There's nowhere else quite like it.

Pall Mall