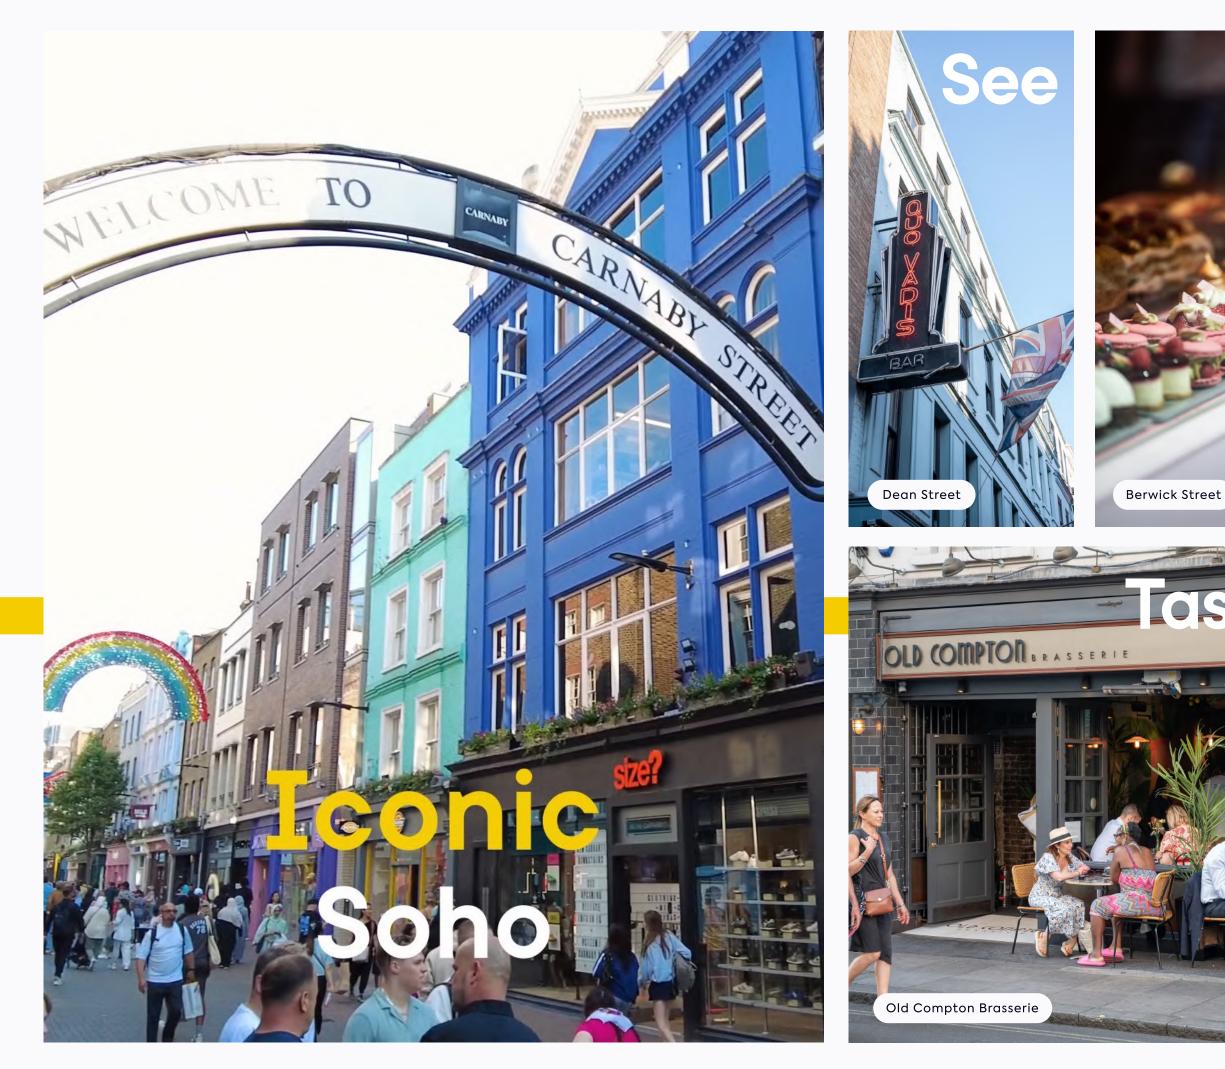

Tried and tasted

Within

10 minutes

Highlights

6 Quo Vadis

7 The French House

8 Simmons Bar

9 Bar Italia

10 Cafe Boheme

Soho has an abundance of diverse dining options that cater for every palate, from authentic Greek at The Life Goddess, to Asian inspired street food at Bao. As the sun sets, Soho's vibrant nightlife comes alive with plenty of places to go for after work cocktails. S D C

# OPENNIGHTLI Things to do the second 202

Soho has a range of experiences, from iconic theatres to eclectic boutiques and art galleries. You can even try your hand at The Crystal Maze experience and see who in your team has what it takes in The Crystal Dome.

doorstep

Within

10 minutes

Highlights

1 The Photographer's Gallery

X

- 2 Cahoots
- 3 Berwick Street Market
- 4 The Vault at Milroy's of Soho
- 5 Curzon Soho

There's lots waiting to be discovered in Soho. Bustling street markets, art galleries and independent cinemas. Take a peek at some lesser known cocktail bars - one hidden away behind a bookcase and the other in an abandoned train station!