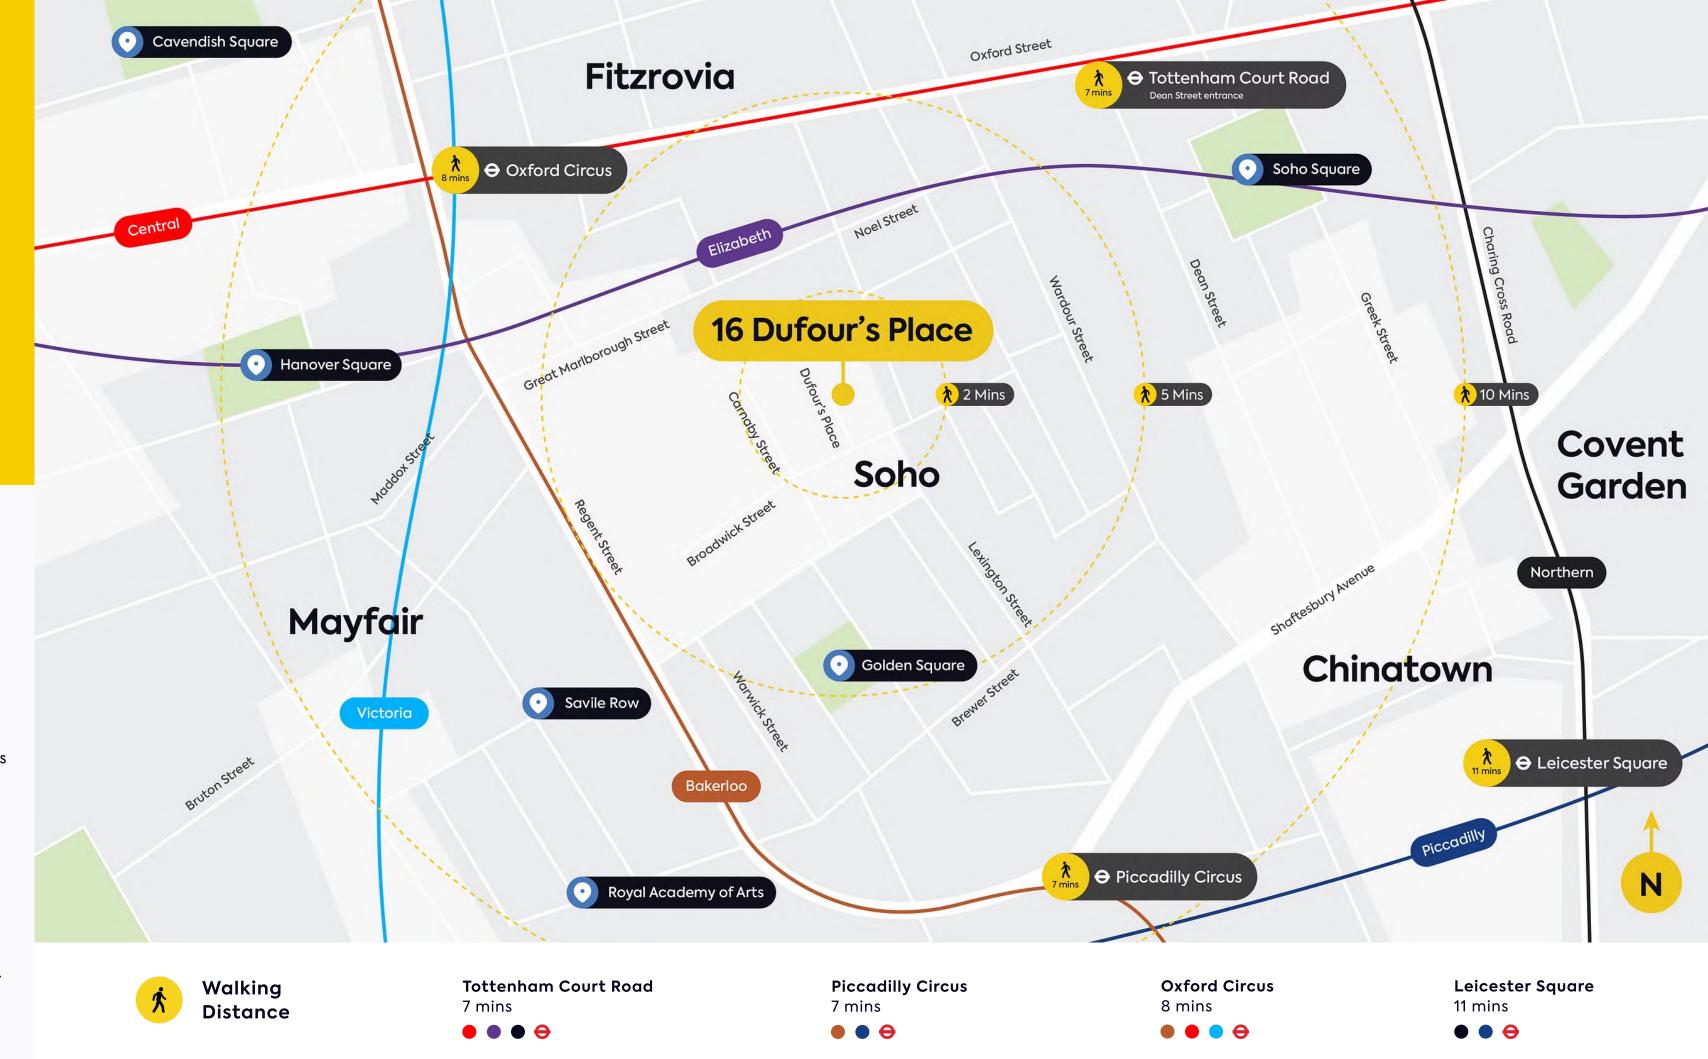

### 2nd Floor

Contents

16 Dufour's Place

Your own desk space

Connected

Nestled in the heart of London, 16 Dufour's Place benefits from excellent public transport links, including Tottenham Court Road and Oxford Circus, which are within walking distance and grant access to multiple lines for seamless travel across London.