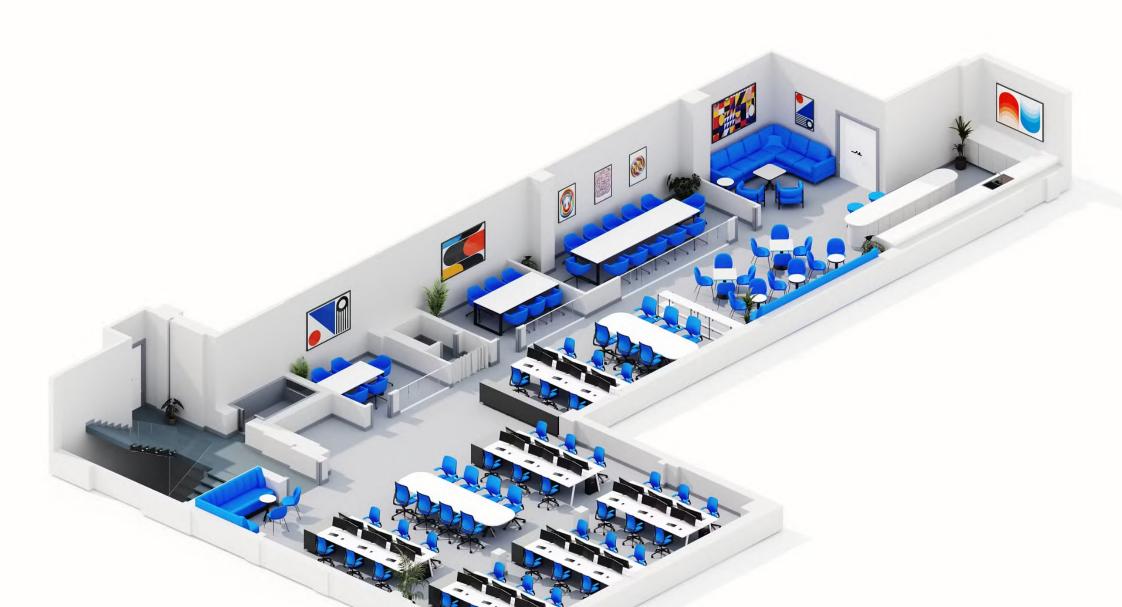

# Floorplan

### 3rd Floor South, Elsley House

Fitzrovia

Breakout areas

3,527 sq ft

2 phone booths

54 maximum occupancy

Kitchen

36 current desks

Wine fridge

3 meeting rooms

Coffee machine

# 3rd Floor South