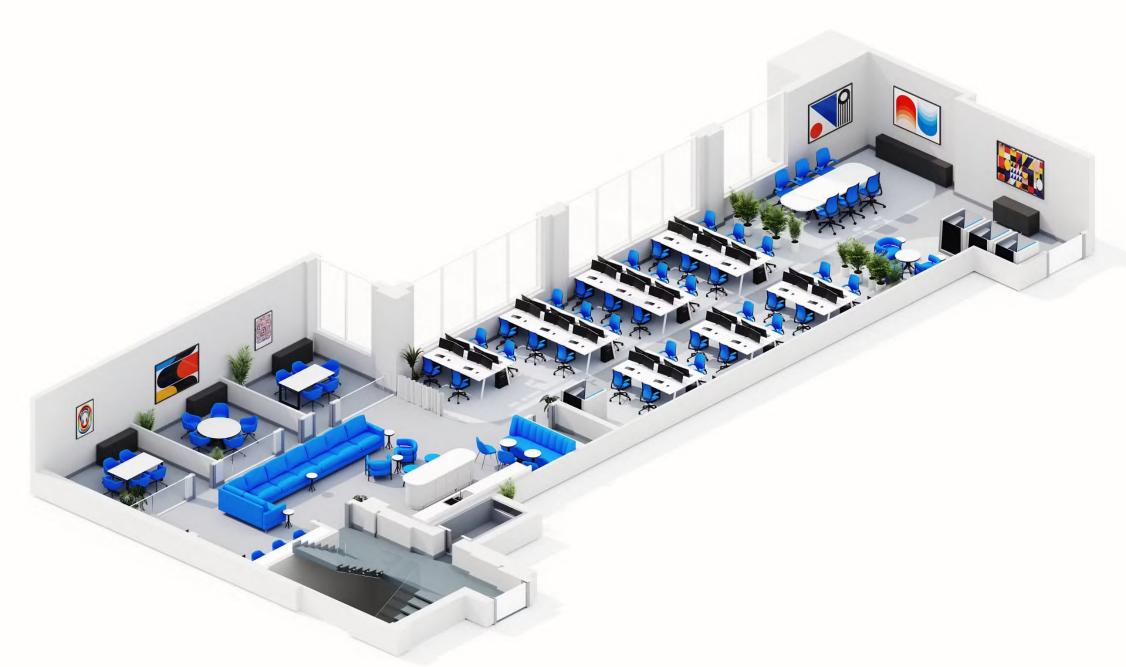

### 3rd Floor North, Elsley House

© Fitzrovia

Breakout areas

3,061 sq ft

2 phone booths

48 maximum occupancy

Kitchen

34 current desks