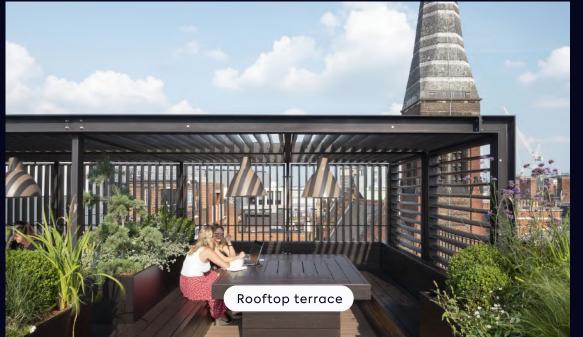

# Communal courtyard and rooftop terrace

Private, central courtyard and rooftop terrace to relax, socialise and enjoy.