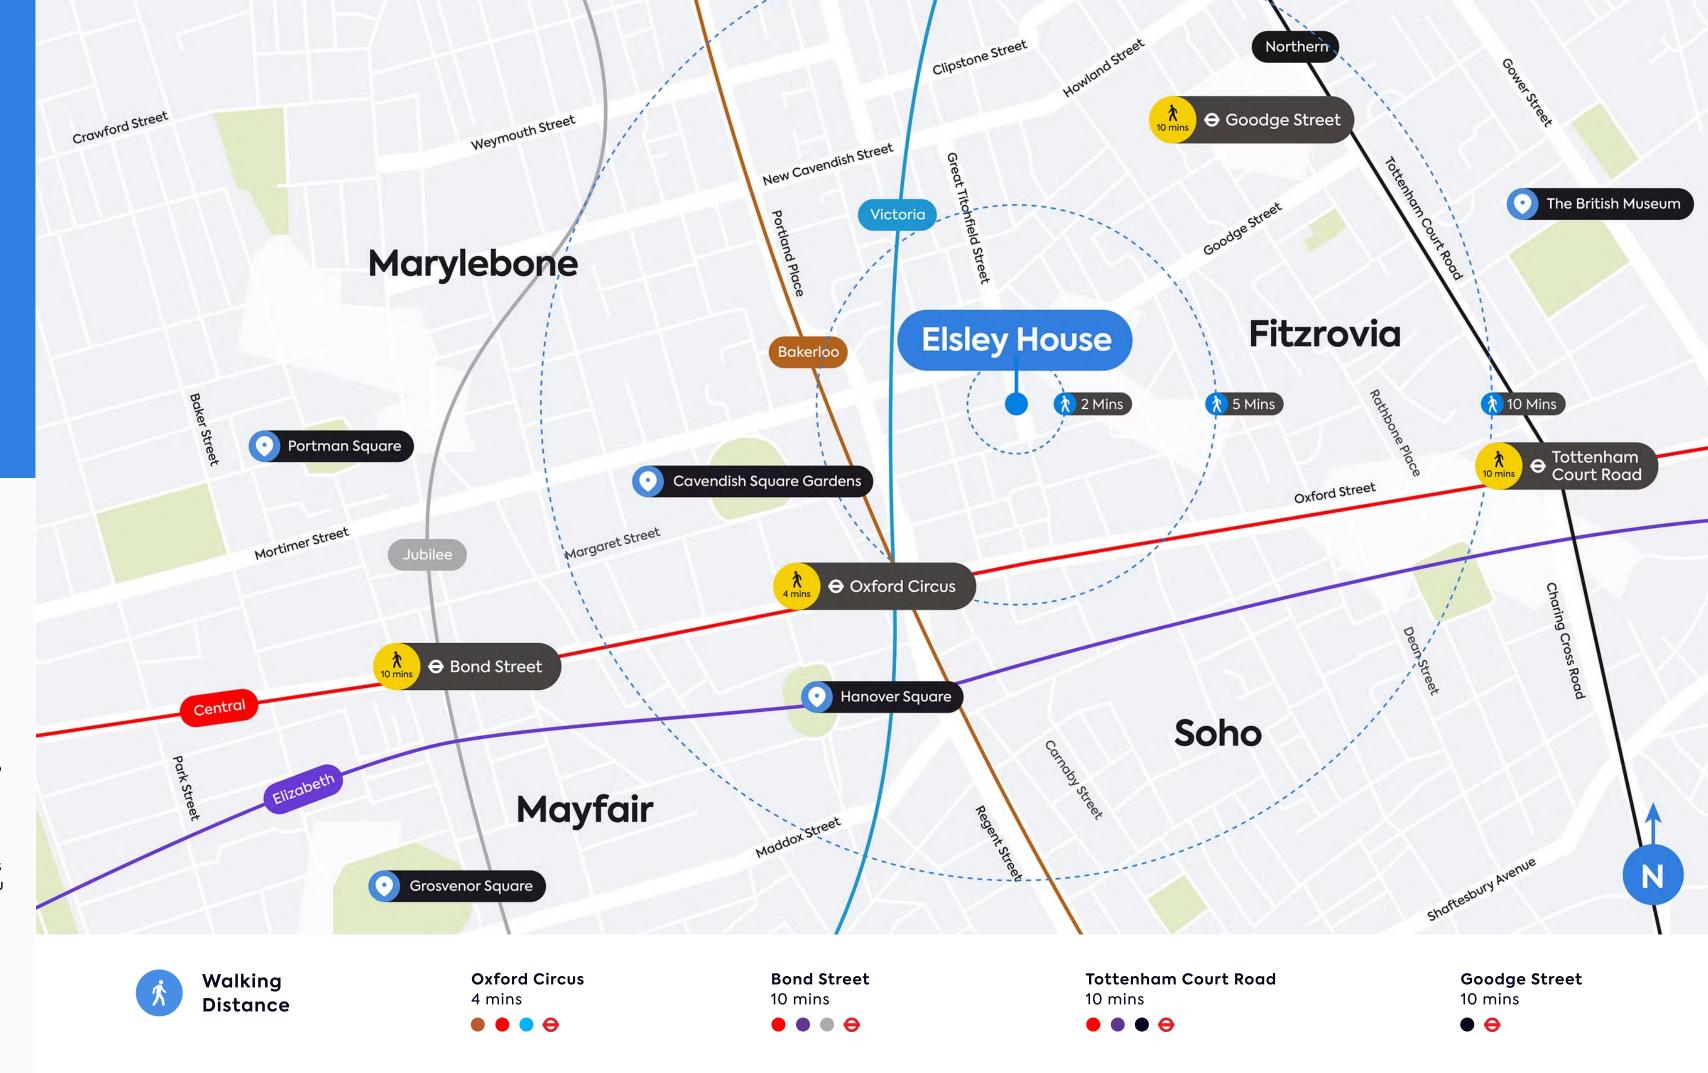

#### Prime location

Close to Oxford Street and Tottenham Court stations, Elsley is in a buzzing, central location.

# Truly Connected

Elsley House is not only a top-quality workspace but is also in a prime location, with Oxford Circus, Bond Street and Tottenham Court underground stations on your doorstep. You are just minutes away from the Victoria, Bakerloo and Central lines.