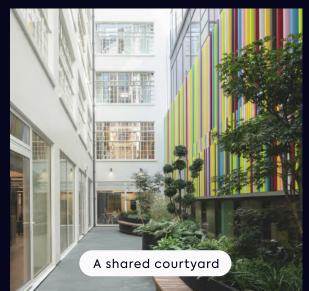

# Communal courtyard and rooftop terrace

Private, central courtyard and rooftop terrace to relax, socialise and enjoy.