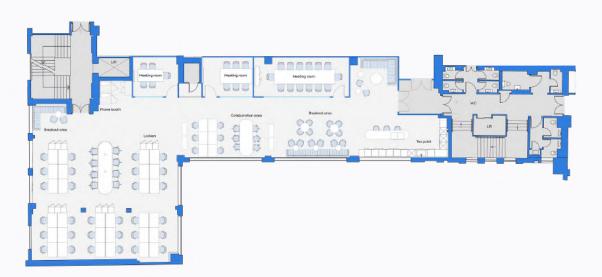

# Floorplan

### 3rd Floor North, Elsley House

© Fitzrovia

Breakout areas

3,061 sq ft

2 phone booths

48 maximum occupancy

Kitchen

34 current desks

Wine fridge

這

Coffee machine

# 3rd Floor North