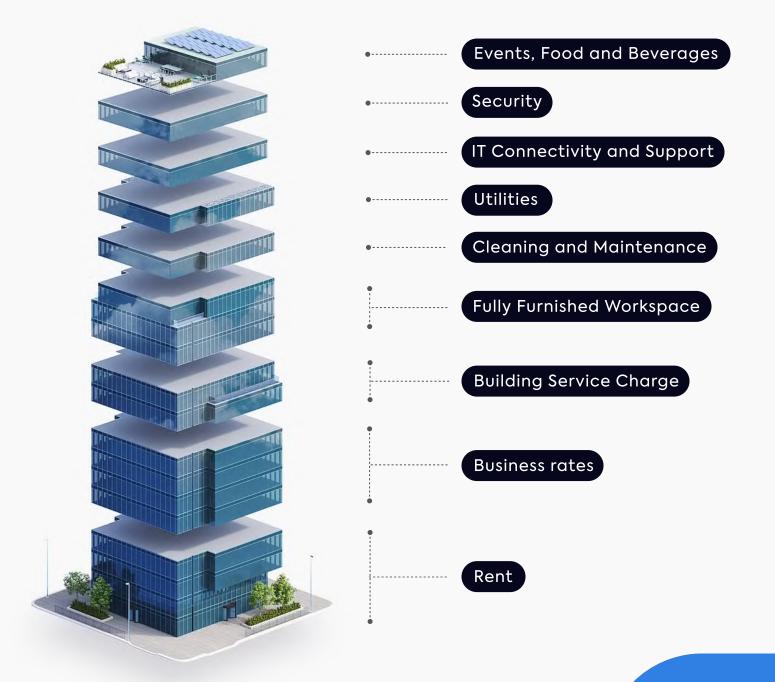

# It's all included in one bill, no hidden extras

Contents

### 2 – All-in-one bill with no hidden extras

Say goodbye to multiple bills. Each month you'll receive one all-inclusive bill from us, and, your bill remains fixed for your contract period.

See what's included