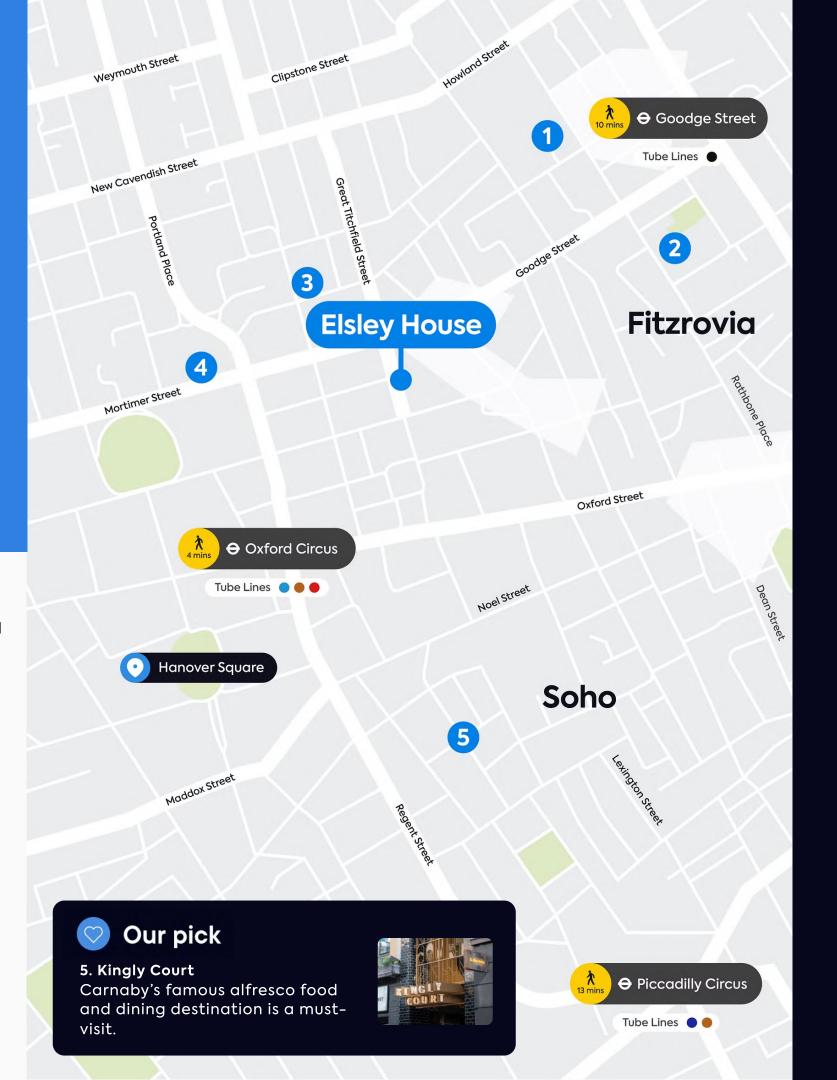

# On your doorstep

Within

10
minutes

#### Highlights

- 1 The Fitzrovia Mural
- 2 Goode Flowers
- 3 Attendant Coffee Roasters
- 4 Chaun Spa at The Langham
- 5 Kingly Court

There are plenty of spots that the locals keep for themselves, each of which add to the area's unique charm. And if you decide to make Elsley House your new workspace, you'll be one of those in the know.