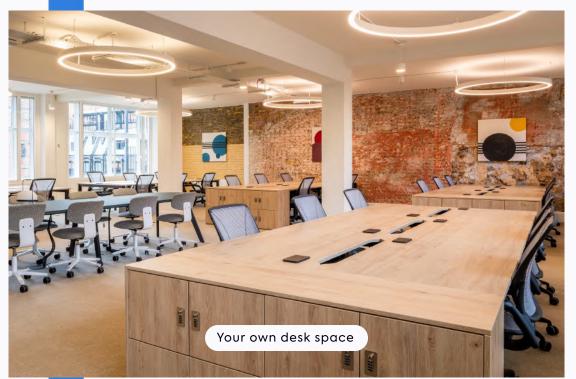

# Availability schedule

Let's get down to the details...

| Floor | Configuration              | Max<br>occupancy | Sq ft | Floorplan | Key features                                                   | Availability  |
|-------|----------------------------|------------------|-------|-----------|----------------------------------------------------------------|---------------|
| North | 34 desks + 3 meeting rooms | 48               | 3,061 |           | Large kitchen area and multiple breakouts                      | Available now |
| South | 36 desks + 3 meeting rooms | 54               | 3,527 |           | Large meeting room, spacious<br>kitchen and multiple breakouts | Available now |

# Floorplan

### 3rd Floor North, Elsley House

© Fitzrovia

Breakout areas

3,061 sq ft

2 phone booths

48 maximum occupancy

Kitchen

34 current desks