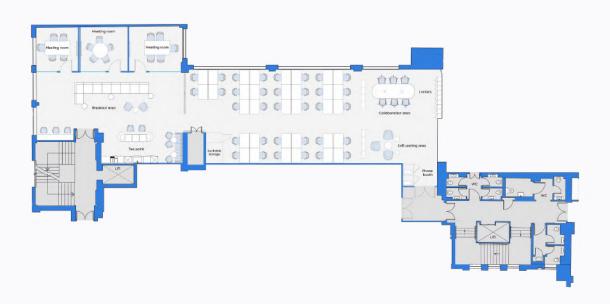

# Floorplan

### 3rd Floor North, Elsley House

© Fitzrovia

Breakout areas

3,061 sq ft

2 phone booths

48 maximum occupancy

Kitchen

34 current desks