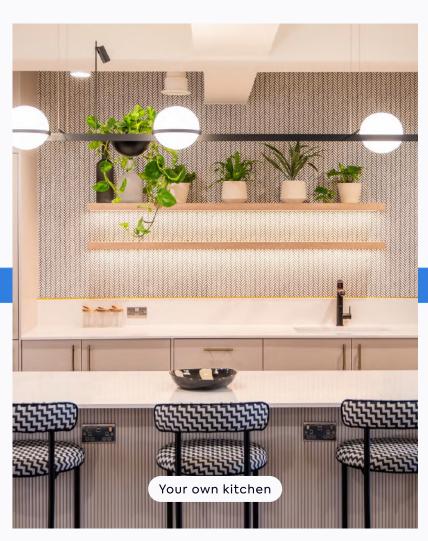

eatures                                                   | Availability  |
|-------|----------------------------|------------------|-------|-----------|----------------------------------------------------------------|---------------|
| North | 34 desks + 3 meeting rooms | 48               | 3,061 |           | Large kitchen area and multiple breakouts                      | Available now |
| South | 36 desks + 3 meeting rooms | 54               | 3,527 |           | Large meeting room, spacious<br>kitchen and multiple breakouts | Available now |

he details

Elsley House 606

# Floorplan

### 3rd Floor North, Elsley House

© Fitzrovia

Breakout areas

3,061 sq ft

2 phone booths

48 maximum occupancy

Kitchen

34 current desks

Wine fridge



這

Coffee machine







# 3rd Floor North













# Floorplan

### 3rd Floor South, Elsley House

Fitzrovia



Breakout areas



3,527 sq ft



2 phone booths



54 maximum occupancy



Kitchen



36 current desks



Wine fridge



3 meeting rooms



Coffee machine





# 3rd Floor South













# Truly Connected

Elsley House is not only a top-quality workspace but is also in a prime location, with Oxford Circus, Bond Street and Tottenham Court underground stations on your doorstep. You are just minutes away from the Victoria, Bakerloo and Central lines.

















# Tried and tasted

Within

10
minutes



#### Highlights

- 1 Mr Fogg's House of Botanicals
- 2 Riding House Café
- The Bricklayers
  Arms
- 4 Farmer J
- 5 Kiss the Hippo Coffee
- 6 Faros
- 7 Kaffeine
- 8 Circolo Popolare
- 9 Market Halls
- 10 Social Eati