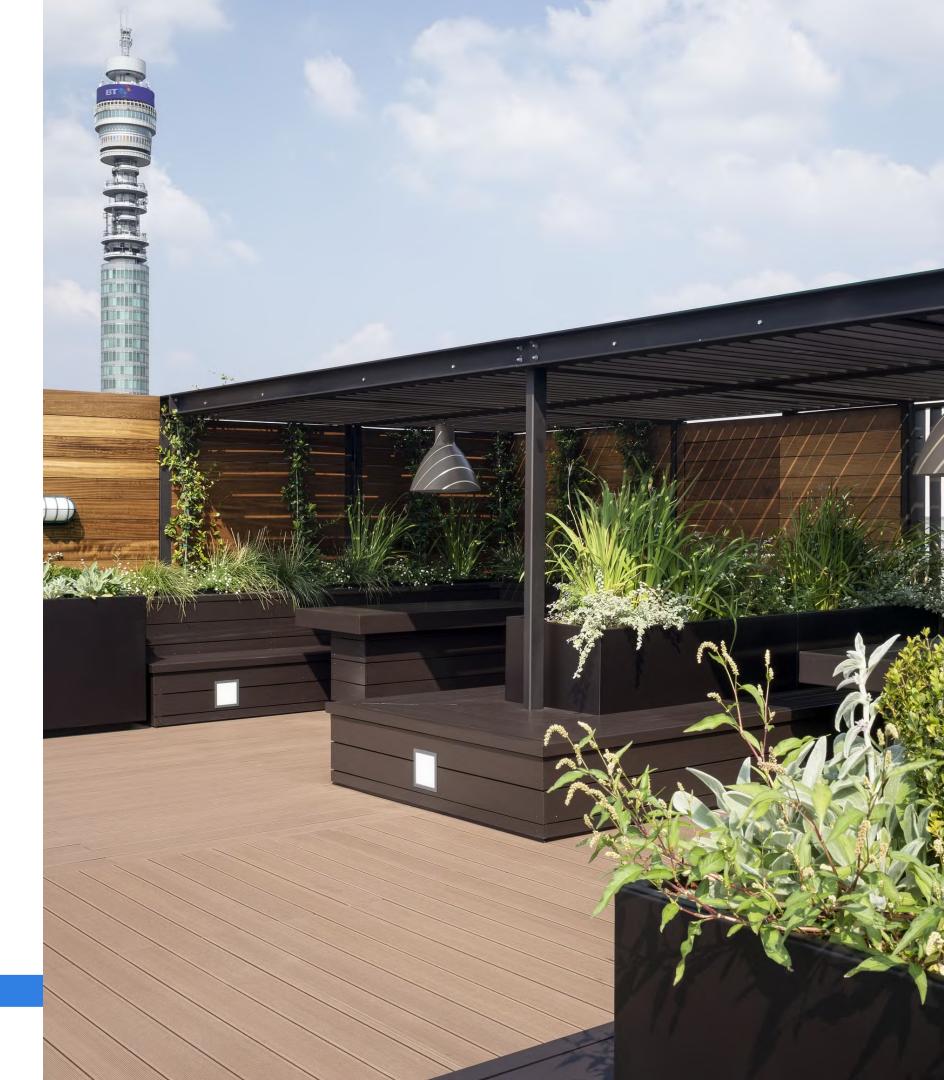

# Communal courtyard and rooftop terrace

Private, central courtyard and rooftop terrace to relax, socialise and enjoy.