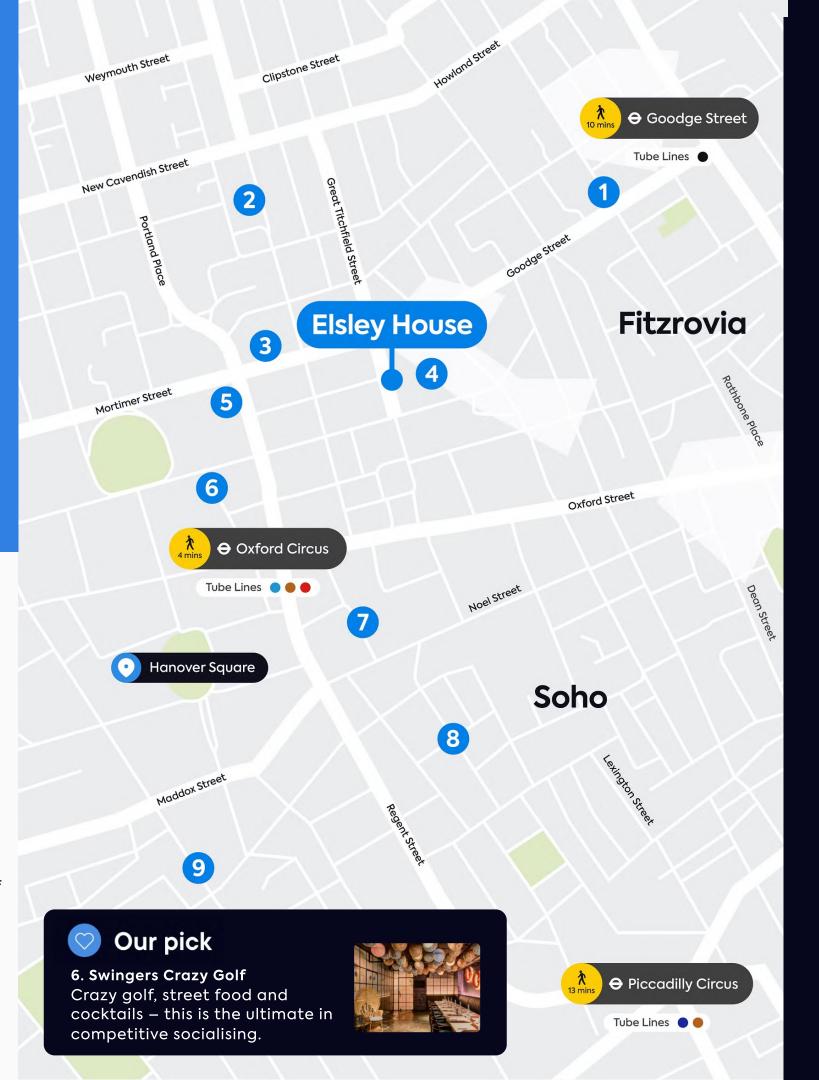

# Spoilt for choice

Within

10
minutes

#### Highlights

- 1 Pollocks Toy Museum
- Java Whiskers Cat Café
- 3 Psycle
- 4 The Cartoon Museum
- 5 Regent Street Cinema
- 6 Swingers Crazy Golf
- 7 The London Palladium
- 8 Carnaby Street
- 9 Halcyon Gallery

Elsley House is surrounded by the iconic and the curious. Art lovers, theatre lovers, toy lovers and fun lovers... whatever your passion there are amazing finds to be discovered.