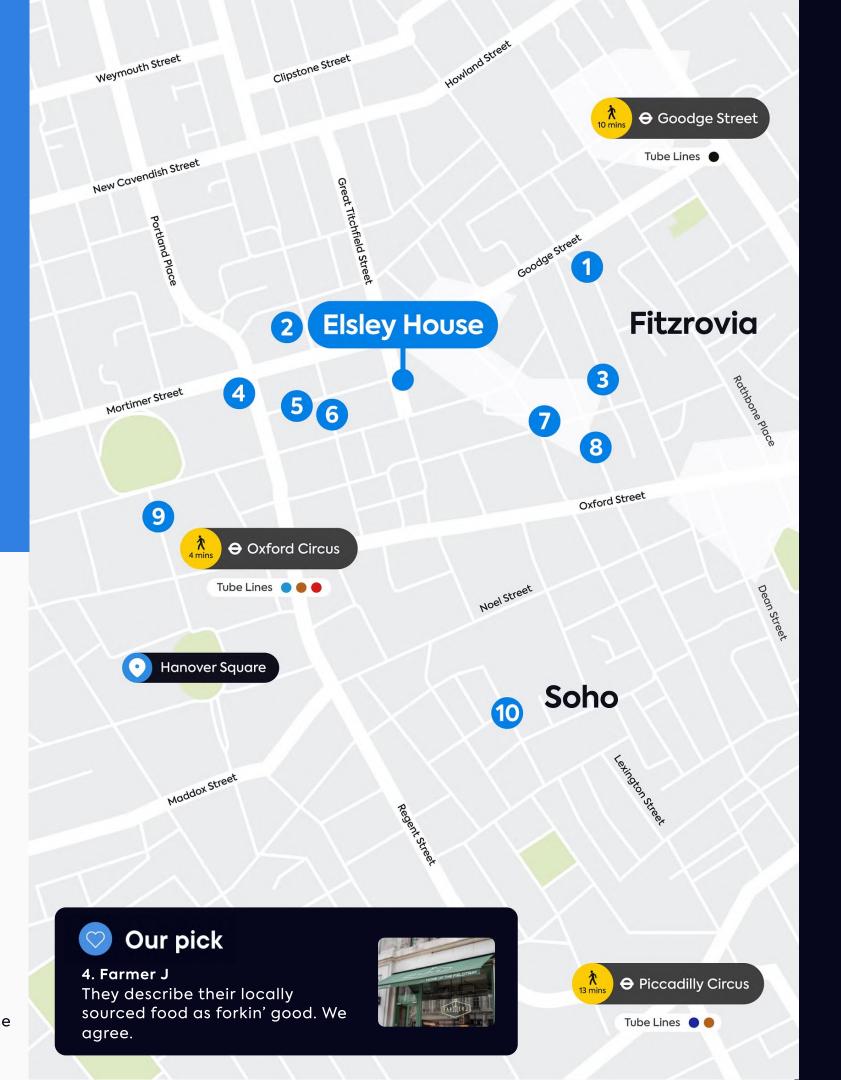

# Tried and tasted

Within

10
minutes

#### Highlights

- 1 Mr Fogg's House of Botanicals
- 2 Riding House Café
- The Bricklayers
  Arms
- 4 Farmer J
- 5 Kiss the Hippo Coffee
- 6 Faros
- 7 Kaffeine
- 8 Circolo Popolare
- 9 Market Halls
- 10 Social Eating House

The food scene near Elsley House is strong, so you never have to wander far when hunger strikes. For great coffee give Kiss the Hippo a try, for a classic pub lunch dive into The Bricklayers Arms, or enjoy outrageously good Italian food at Circolo Popolare.