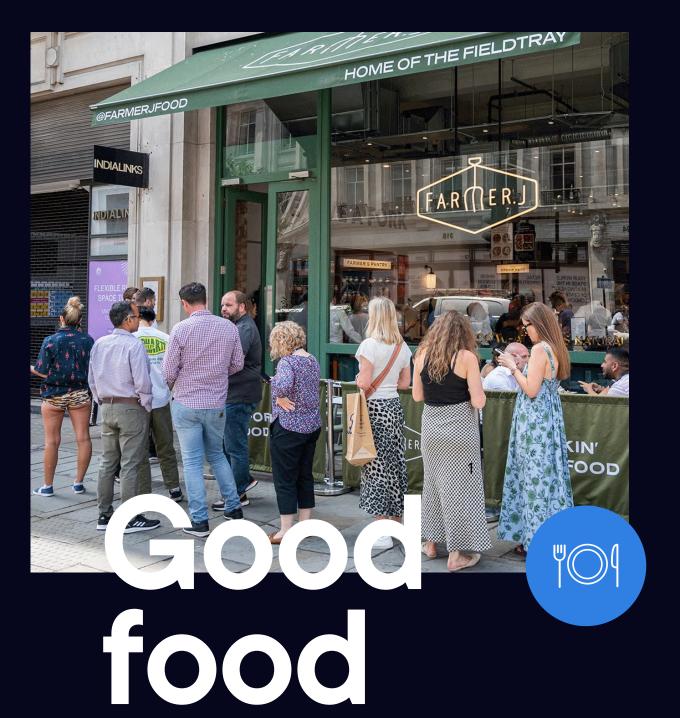

#### Highlights

- 1 Mr Fogg's House of Botanicals
- 2 Riding House Café
- The Bricklayers
  Arms
- 4 Farmer J
- 5 Kiss the Hippo Coffee
- 6 Faros
- 7 Kaffeine
- 8 Circolo Popolare
- 9 Market Halls
- 10 Social Eating House

The food scene near Elsley House is strong, so you never have to wander far when hunger strikes. For great coffee give Kiss the Hippo a try, for a classic pub lunch dive into The Bricklayers Arms, or enjoy outrageously good Italian food at Circolo Popolare.