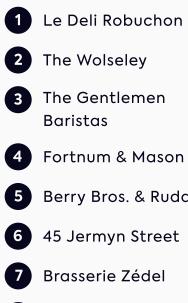

## Highlights

- 8 Perks & White
- 9 Fallow

FORTNUM & MASON . **fooc** 

It's safe to say that quality dining is always on the menu in your new neighbourhood. There's something for every palette and every time of day, whether that's breakfast at Brasserie Zedel, coffee and elevenses at Perk and White or a wonderful dinner at The Wolseley.