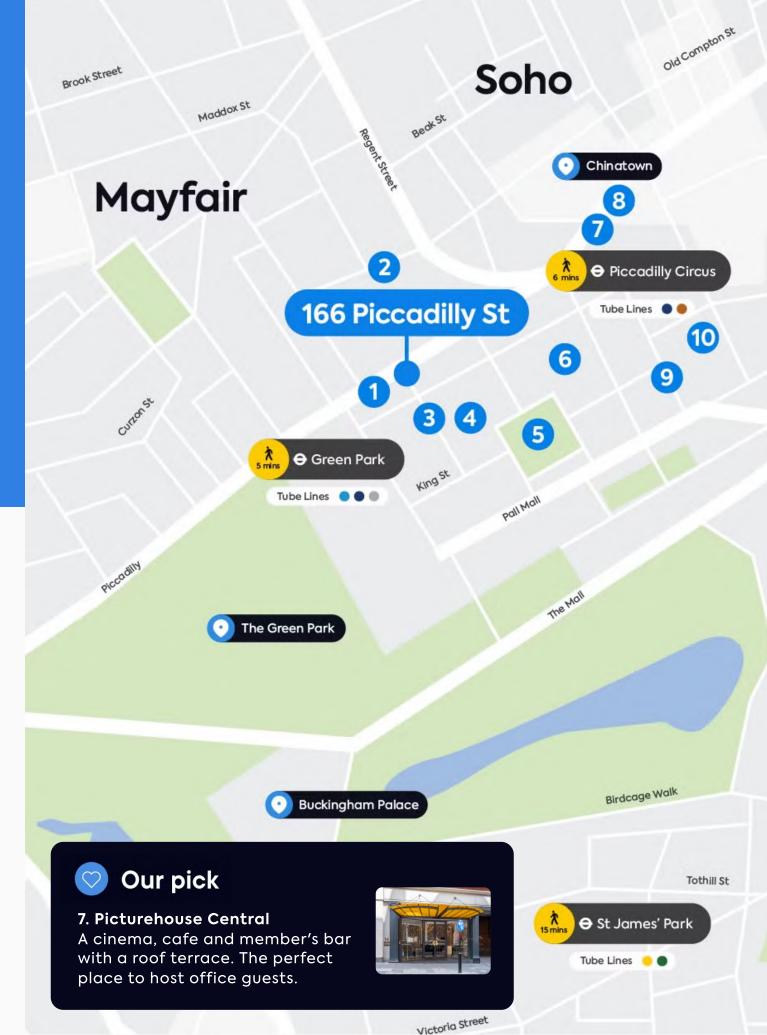

# Highlights

**1** Burlington Arcade 2 Royal Academy of Arts Quaglino's 3 4 White Cube Mason's Yard

入

- 5 St James's Square
- 6 CrossFit Piccadilly
- 7 Picturehouse Central
- 8 The Crystal Maze LIVE Experience
- 9 His Majesty's Theatre
- 10 Japan Centre

# URNBULLEASS $\underline{OO}$

16

Piccadilly offers an array of attractions to suit all personalities. From taking a deep breath of fresh Green Park air, or those that fancy a stroll around the Royal Academy of Arts. For the competitive minds, why not take each other on at The Crystal Maze LIVE experience?