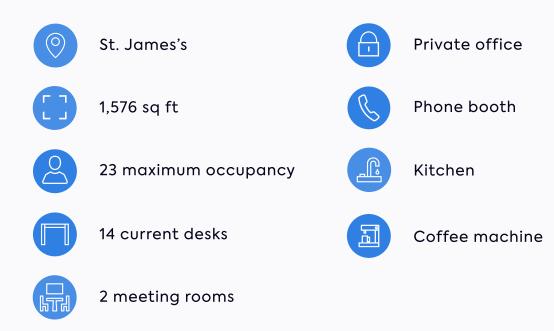

# Availability schedule

Let's get down to the details...

| Floor | Configuration                                | Max<br>occupancy | Sq ft | Floorplan |
|-------|----------------------------------------------|------------------|-------|-----------|
| 7th   | 10 desks + 4 person meeting room             | 12               | 958   | E         |
| 6th   | 14 desks, 2 meeting rooms + 1 private office | 23               | 1,576 | 6         |
| 5th   | Currently let                                | -                | 1,763 | E         |
| 4th   | 22 desks + 2 meeting rooms                   | 27               | 1,903 | E         |
| 3rd   | Currently let                                | -                | 1,922 | E         |
| 2nd   | 22 desks + 2 meeting rooms                   | 27               | 1,940 | E         |
| 1st   | 22 desks + 8 person meeting room             | 27               | 1,950 | E         |