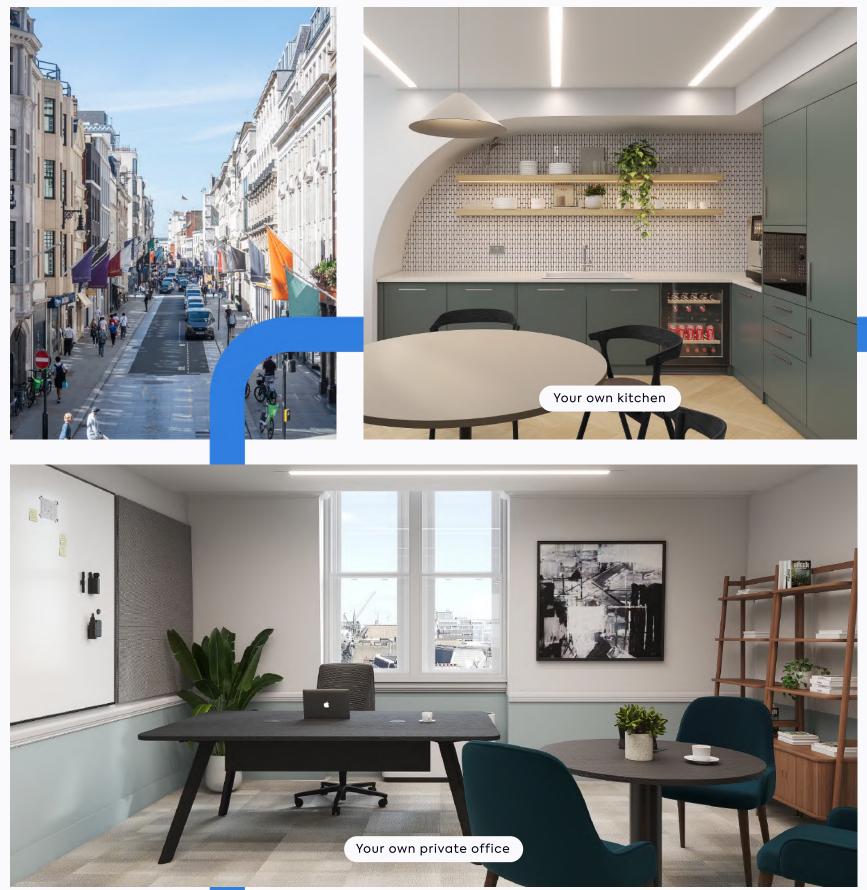

# Connected

This is a workspace that's as accessible as it is iconic. With Piccadilly Circus and Green Park underground stations just a stone's throw away, the Piccadilly, Jubilee, Victoria and Bakerloo lines are on your doorstep.

# Availability schedule

Let's get down to the details...

| Floor | Configuration                                | Max<br>occupancy | Sq ft | Floorplan |
|-------|----------------------------------------------|------------------|-------|-----------|
| 7th   | 10 desks + 4 person meeting room             | 12               | 958   | E         |
| 6th   | 14 desks, 2 meeting rooms + 1 private office | 23               | 1,576 | 6         |
| 5th   | Currently let                                | -                | 1,763 | E         |
| 4th   | 22 desks + 2 meeting rooms                   | 27               | 1,903 | E         |
| 3rd   | Currently let                                | -                | 1,922 | E         |
| 2nd   | 22 desks + 2 meeting rooms                   | 27               | 1,940 | E         |
| 1st   | 22 desks + 8 person meeting room             | 27               | 1,950 | E         |