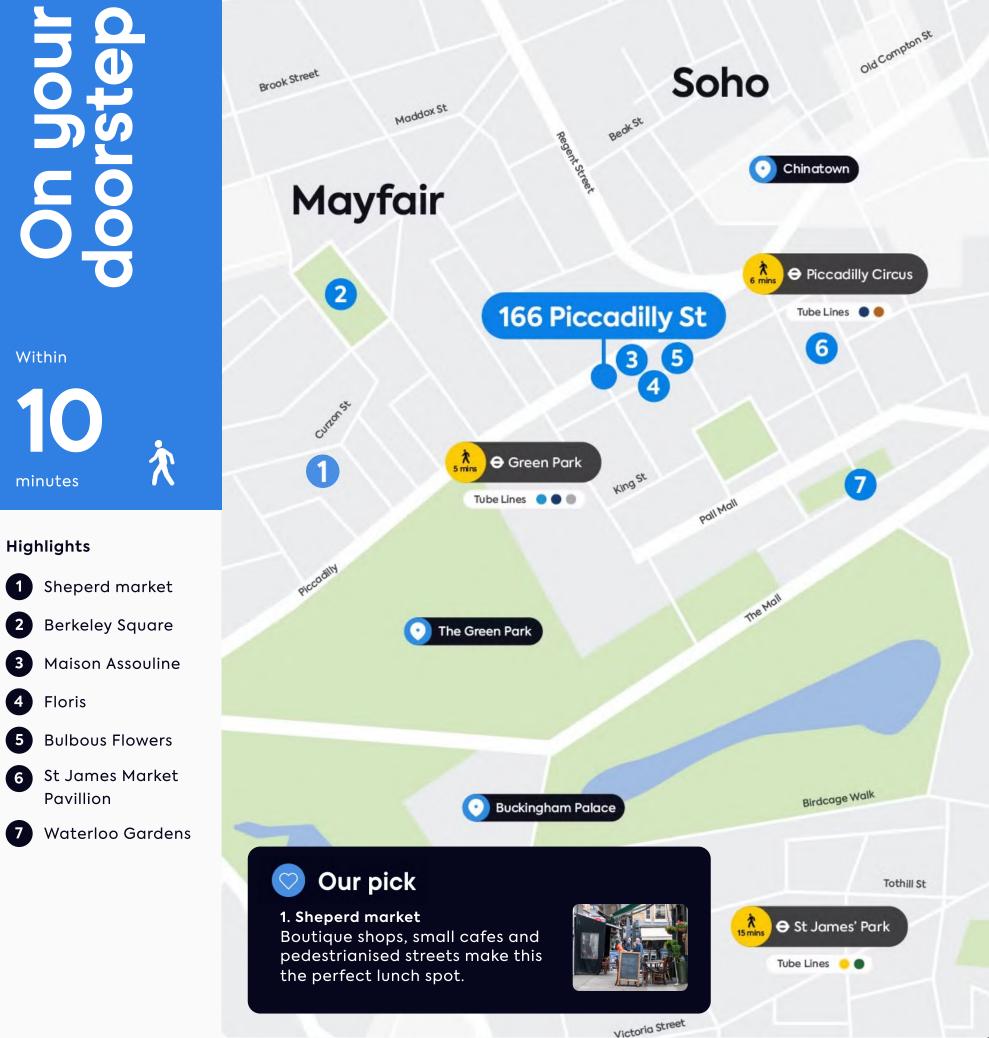

# Gems

Escape the bustle and discover many wonderful local spots to relax, shop and get inspired. Immerse yourself in a little culture at the stunning Maison Assouline or maybe take some time to watch the world go by at the St James Market Pavillion.