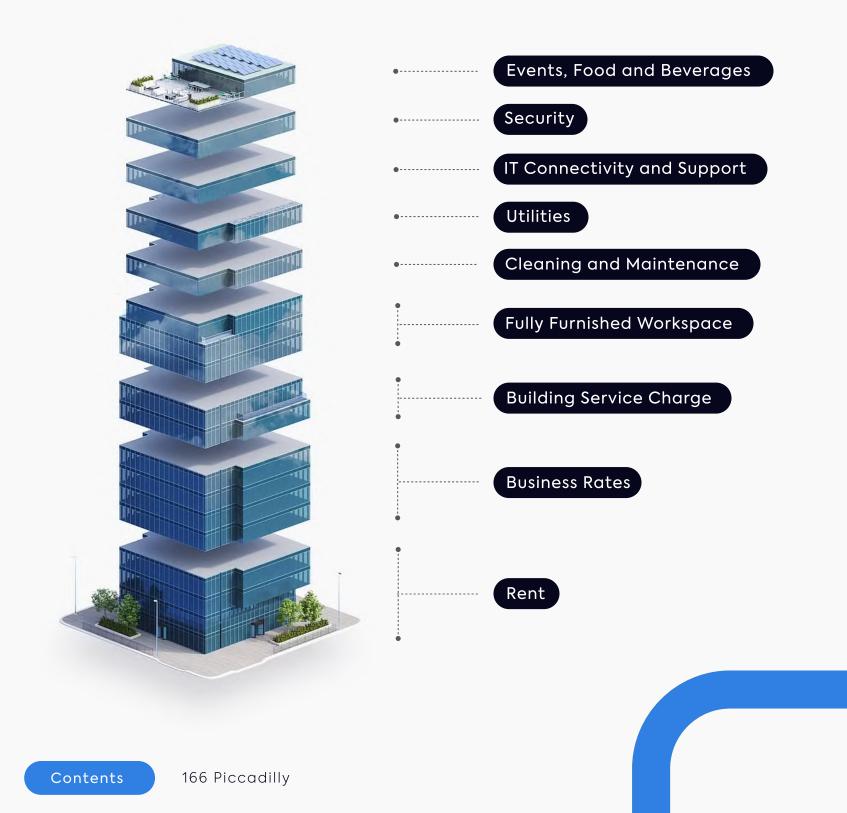

# It's all included in one bill, no hidden extras

# 1 – Fully managed and fully yours

Say hello to a furnished workspace that's exclusively yours. Our Fully Managed service is a truly hasslefree experience.

How we make it hassle-free

# 2 – All-in-one bill with no hidden extras

Say goodbye to multiple bills. Each month you'll receive one all-inclusive bill from us, and, your bill remains fixed for your contract period.