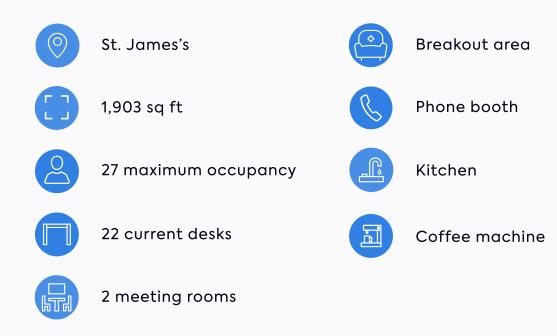

# Availability schedule

Let's get down to the details...

| Floor | Configuration                                | Max<br>occupancy | Sq ft | Floorplan |
|-------|----------------------------------------------|------------------|-------|-----------|
| 7th   | 10 desks + 4 person meeting room             | 12               | 958   | E         |
| 6th   | 14 desks, 2 meeting rooms + 1 private office | 23               | 1,576 | 6         |
| 5th   | Currently let                                | -                | 1,763 | E         |
| 4th   | 22 desks + 2 meeting rooms                   | 27               | 1,903 | E         |
| 3rd   | Currently let                                | -                | 1,922 | E         |
| 2nd   | 22 desks + 2 meeting rooms                   | 27               | 1,940 | E         |
| 1st   | 22 desks + 8 person meeting room             | 27               | 1,950 | E         |

# 4th Floor, 166 Piccadilly

Contents

166 Piccadilly

View/download 2D floorplan

Ν

# **4th Floor**

\*Indicative CGIs of the space