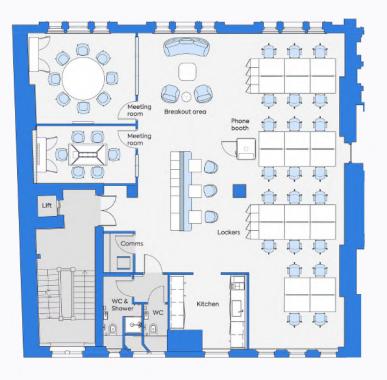

# Availability schedule

Let's get down to the details...

| Floor | Configuration                                | Max<br>occupancy | Sq ft | Floorplan |
|-------|----------------------------------------------|------------------|-------|-----------|
| 7th   | 10 desks + 4 person meeting room             | 12               | 958   | E         |
| 6th   | 14 desks, 2 meeting rooms + 1 private office | 23               | 1,576 | 6         |
| 5th   | Currently let                                | -                | 1,763 | E         |
| 4th   | 22 desks + 2 meeting rooms                   | 27               | 1,903 | E         |
| 3rd   | Currently let                                | -                | 1,922 | E         |
| 2nd   | 22 desks + 2 meeting rooms                   | 27               | 1,940 | E         |
| 1st   | 22 desks + 8 person meeting room             | 27               | 1,950 | E         |

# 4th Floor, 166 Piccadilly

Contents

166 Piccadilly

View/download 2D floorplan

Ν

# **4th Floor**

\*Indicative CGIs of the space