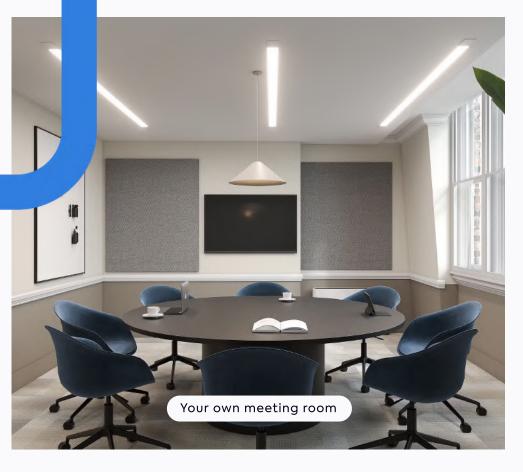

# Availability schedule

Let's get down to the details...

| Floor | Configuration                                | Max<br>occupancy | Sq ft | Floorplan |
|-------|----------------------------------------------|------------------|-------|-----------|
| 7th   | 10 desks + 4 person meeting room             | 12               | 958   | E         |
| 6th   | 14 desks, 2 meeting rooms + 1 private office | 23               | 1,576 | 6         |
| 5th   | Currently let                                | -                | 1,763 | E         |
| 4th   | 22 desks + 2 meeting rooms                   | 27               | 1,903 | E         |
| 3rd   | Currently let                                | -                | 1,922 | E         |
| 2nd   | 22 desks + 2 meeting rooms                   | 27               | 1,940 | E         |
| 1st   | 22 desks + 8 person meeting room             | 27               | 1,950 | E         |