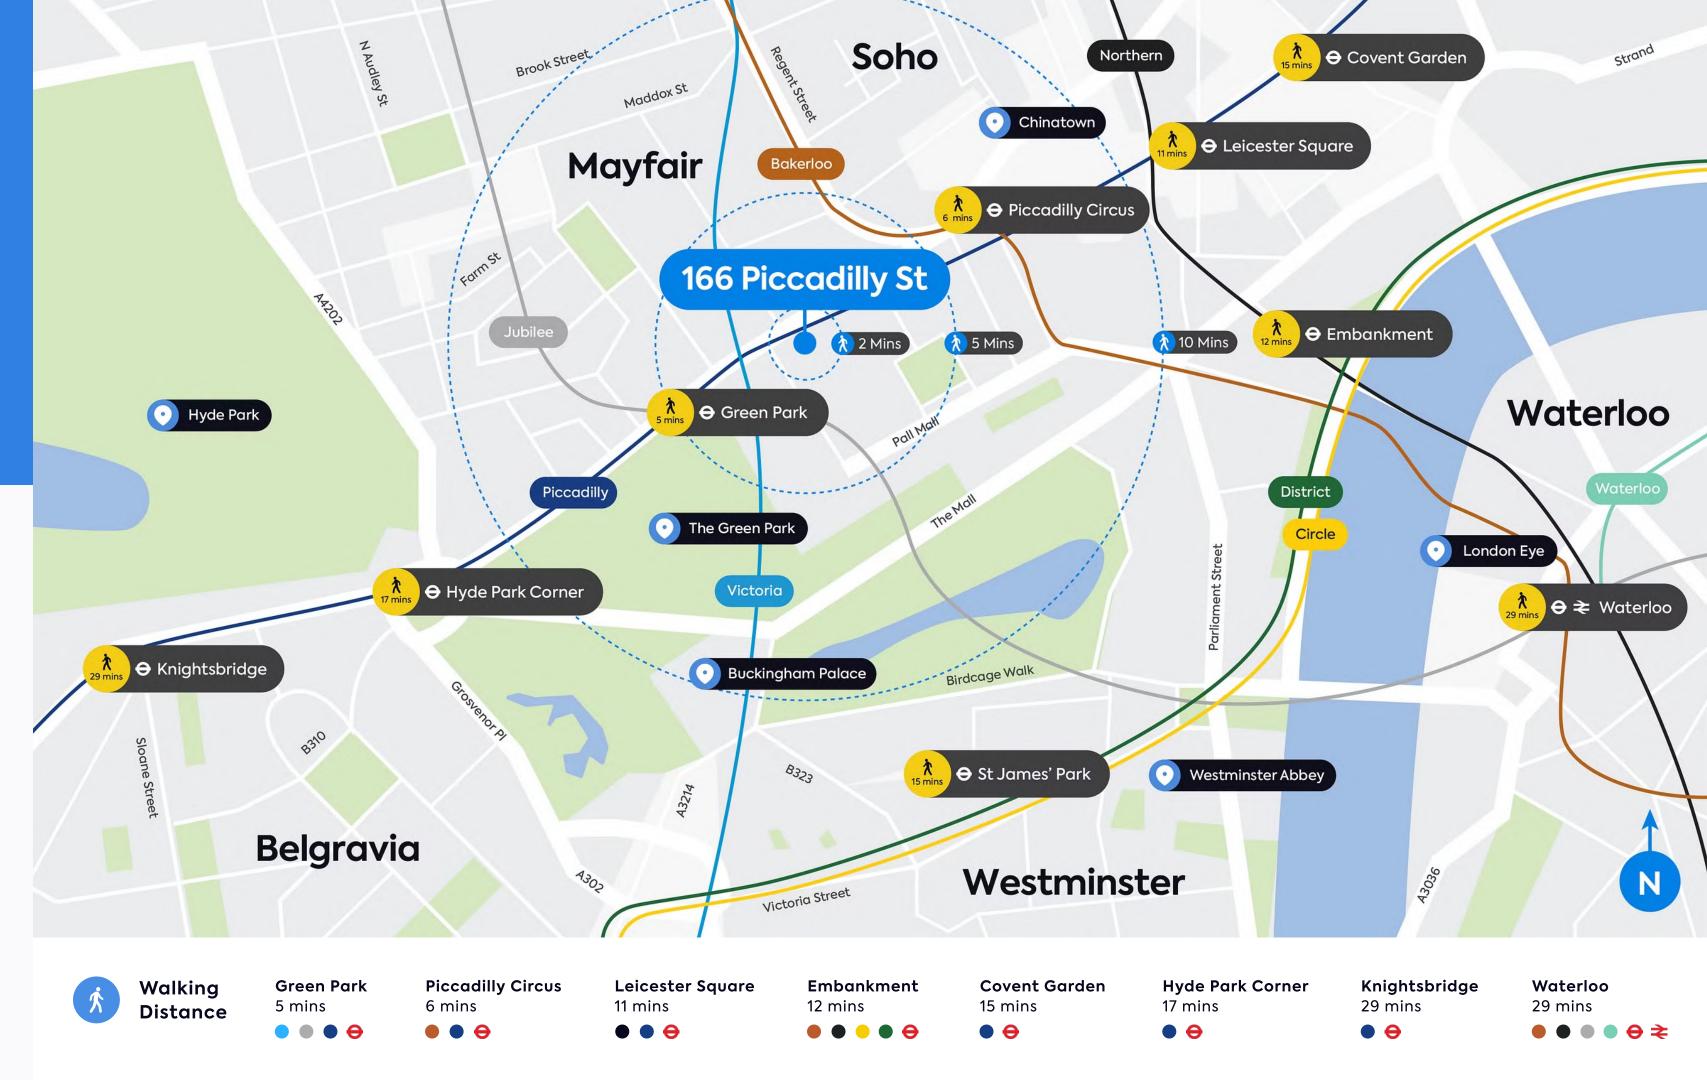

# Connected

This is a workspace that's as accessible as it is iconic. With Piccadilly Circus and Green Park underground stations just a stone's throw away, the Piccadilly, Jubilee, Victoria and Bakerloo lines are on your doorstep.