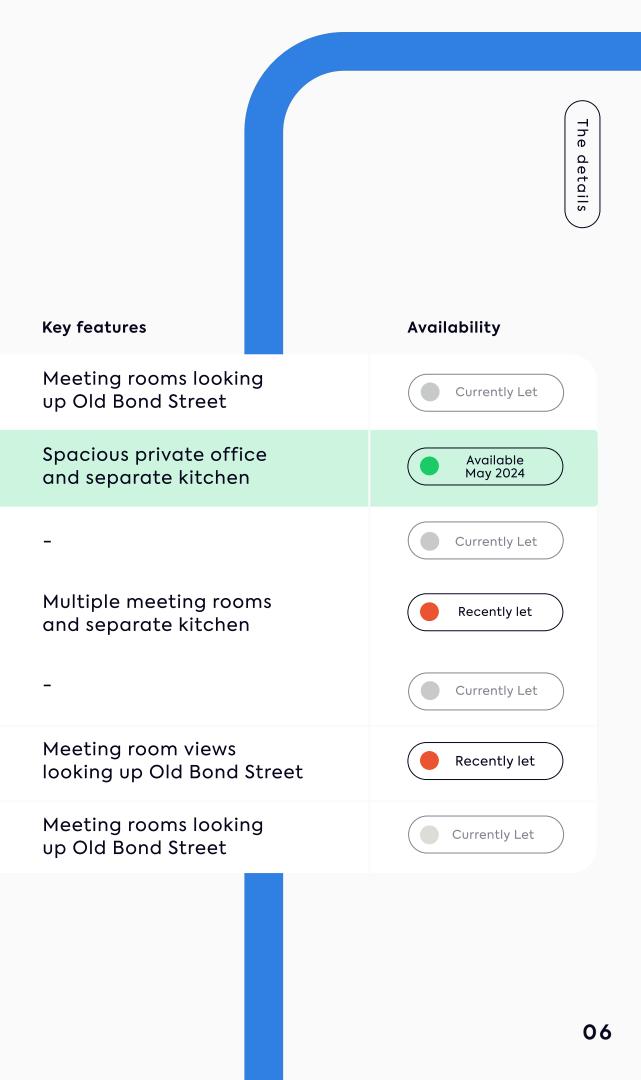

# Availability schedule

Let's get down to the details...

| Floor | Configuration                                | Max<br>occupancy | Sq ft | Floorplan |
|-------|----------------------------------------------|------------------|-------|-----------|
| 7th   | 10 desks + 4 person meeting room             | 12               | 958   | E         |
| 6th   | 14 desks, 2 meeting rooms + 1 private office | 23               | 1,576 | 6         |
| 5th   | Currently let                                | -                | 1,763 | E         |
| 4th   | 22 desks + 2 meeting rooms                   | 27               | 1,903 | E         |
| 3rd   | Currently let                                | -                | 1,922 | E         |
| 2nd   | 22 desks + 2 meeting rooms                   | 27               | 1,940 | E         |
| 1st   | 22 desks + 8 person meeting room             | 27               | 1,950 | E         |