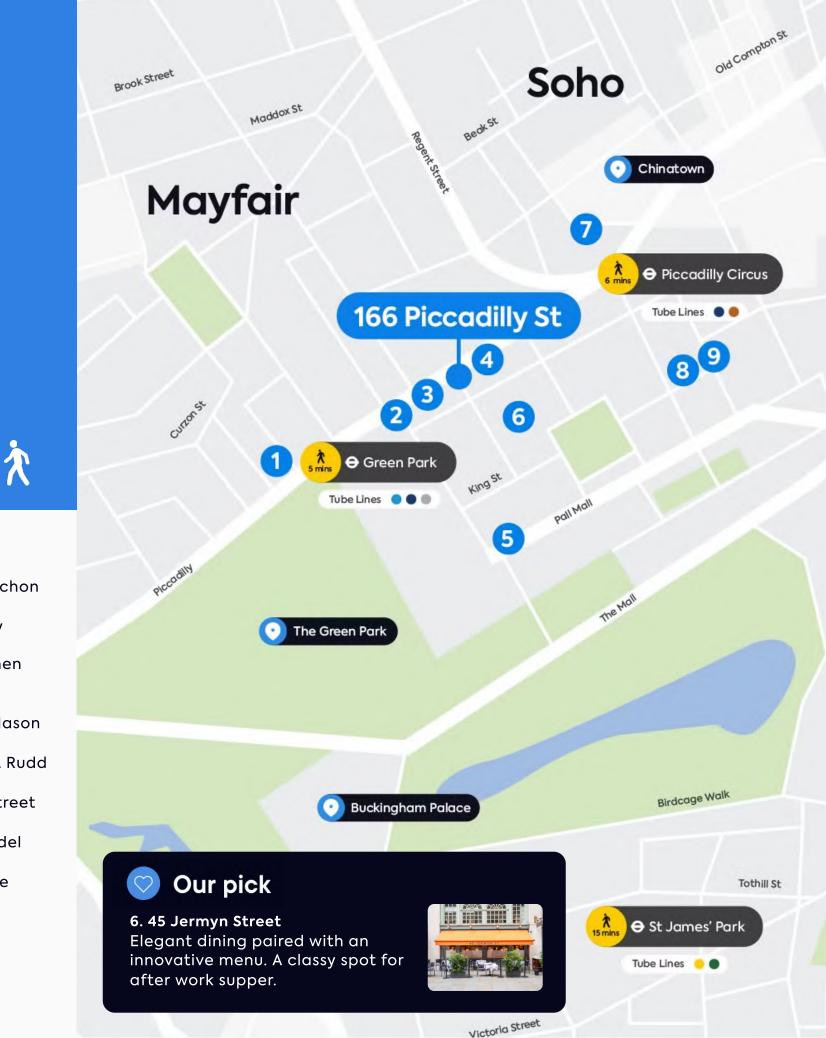

# Highlights

**1** Burlington Arcade 2 Royal Academy of Arts Quaglino's 3 4 White Cube Mason's Yard

入

- 5 St James's Square
- 6 CrossFit Piccadilly
- 7 Picturehouse Central
- 8 The Crystal Maze LIVE Experience
- 9 His Majesty's Theatre
- 10 Japan Centre

# URNBULLEASS $\underline{OO}$

16

Piccadilly offers an array of attractions to suit all personalities. From taking a deep breath of fresh Green Park air, or those that fancy a stroll around the Royal Academy of Arts. For the competitive minds, why not take each other on at The Crystal Maze LIVE experience?