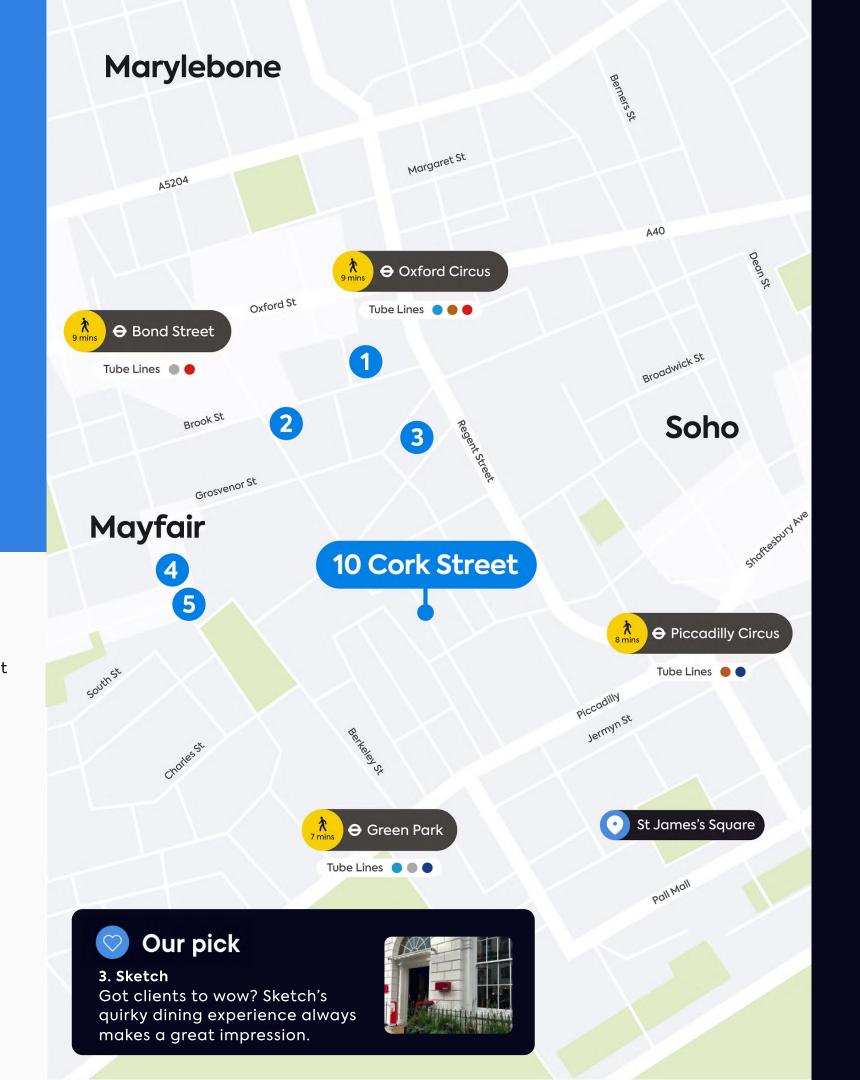

## On your doorstep

Within

10
minutes

#### Highlights

- 1 Hanover Square
- 2 Lancashire Court
- 3 Sketch
- 4 Mount Street
  Printers
- 5 Hedonism Wines

There's more to Mayfair than big designer names – the area has real character just waiting to be discovered. From one-of-a-kind artisan and boutique retailers to stunning public spaces, explore and you'll be rewarded.