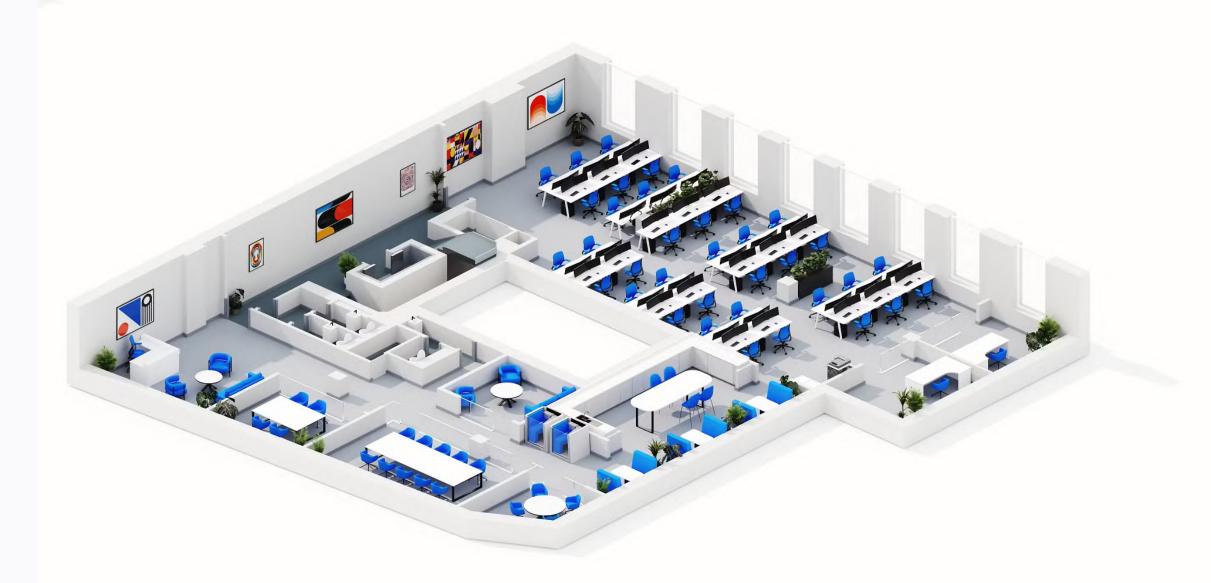

#### Availability schedule

Let's get down to the details...

| Floor | Configuration                                     | Max<br>occupancy | Sq ft | Key features                            | Availability  |
|-------|---------------------------------------------------|------------------|-------|-----------------------------------------|---------------|
| 1st   | 36 desks + 4 meeting rooms<br>+ 2 private offices | 60               | 3,804 | Welcome lounge and ample breakout space | November 2024 |

#### 1st Floor, 10 Cork Street

Breakout area

Welcome lounge

60 maximum occupancy

2 private offices

36 current desks

Kitchen

4 meeting rooms