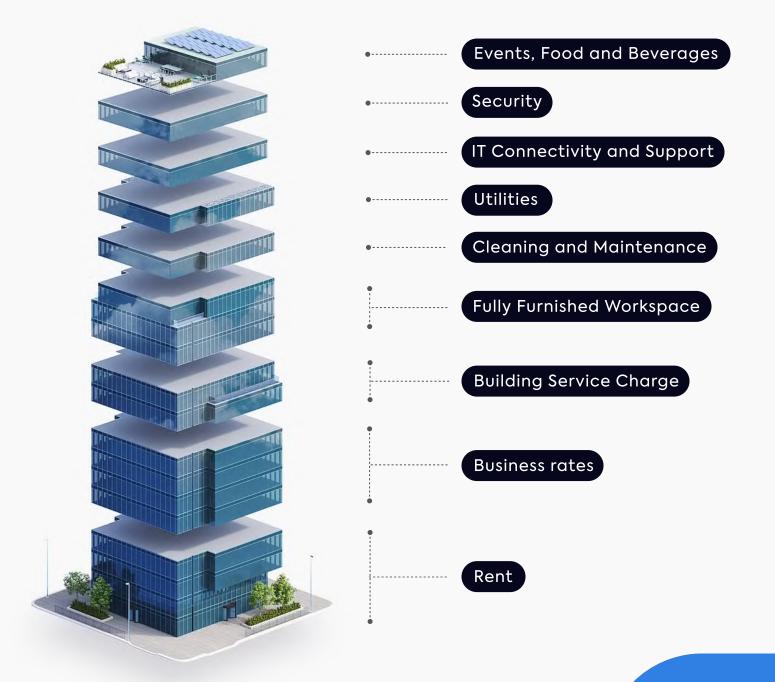

## It's all included in one bill, no hidden extras

Contents

#### 2 – All-in-one bill with no hidden extras

Say goodbye to multiple bills. Each month you'll receive one all-inclusive bill from us, and, your bill remains fixed for your contract period.

See what's included