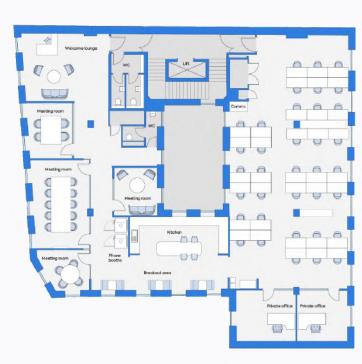

#### Floorplan

#### 1st Floor, 10 Cork Street

Breakout area

Welcome lounge

60 maximum occupancy

2 private offices

36 current desks

Kitchen

4 meeting rooms

Coffee machine

10 Cork Street

( View/download 2D floorplan