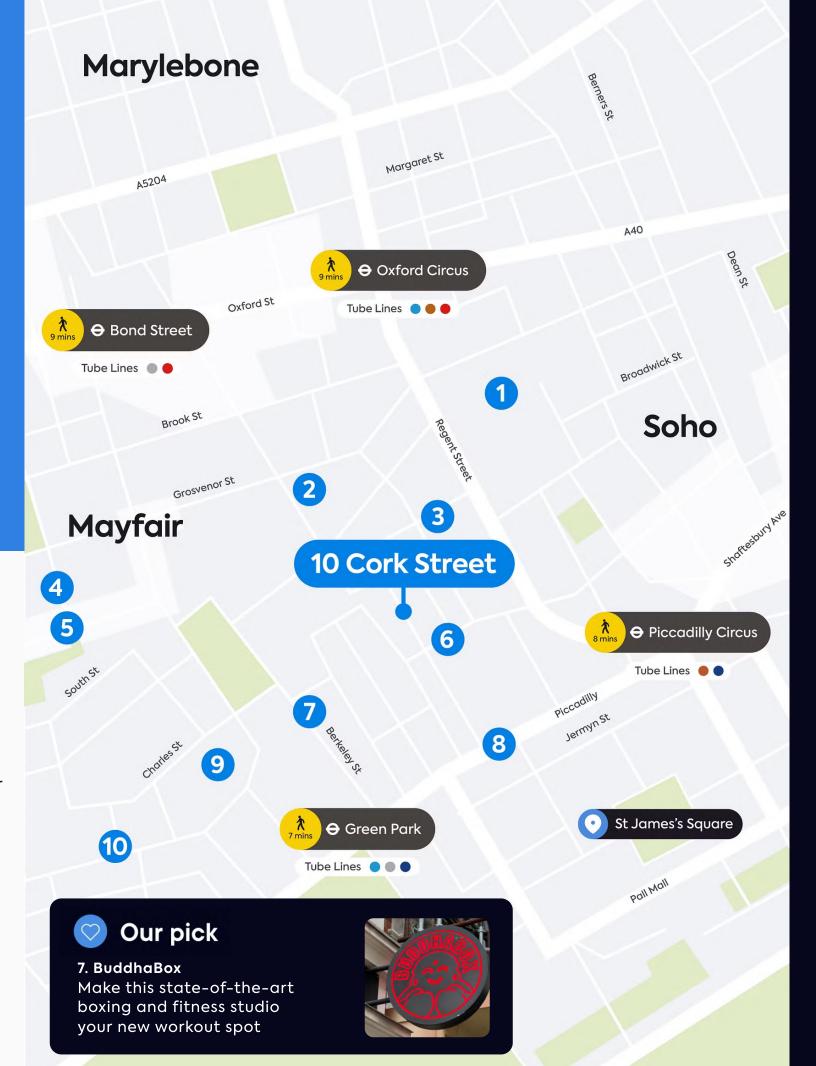

## Spoilt for choice

Within

10 minutes

#### Highlights

- 1 Carnaby Street
- 2 Halcyon Gallery
- 3 Savile Row
- 4 Aman Spa
- 5 The Connaught Bar
- 6 Royal Academy of Arts
- 7 BuddhaBox
- 8 Fortnum & Mason
- 9 Third Space
- 10 Curzon Cinema

Given the Mayfair location of Cork Street, whatever you want to do, you'll do it in style. From retail therapy and culture to fitness and relaxation, there's everything to elevate your work/ life balance.