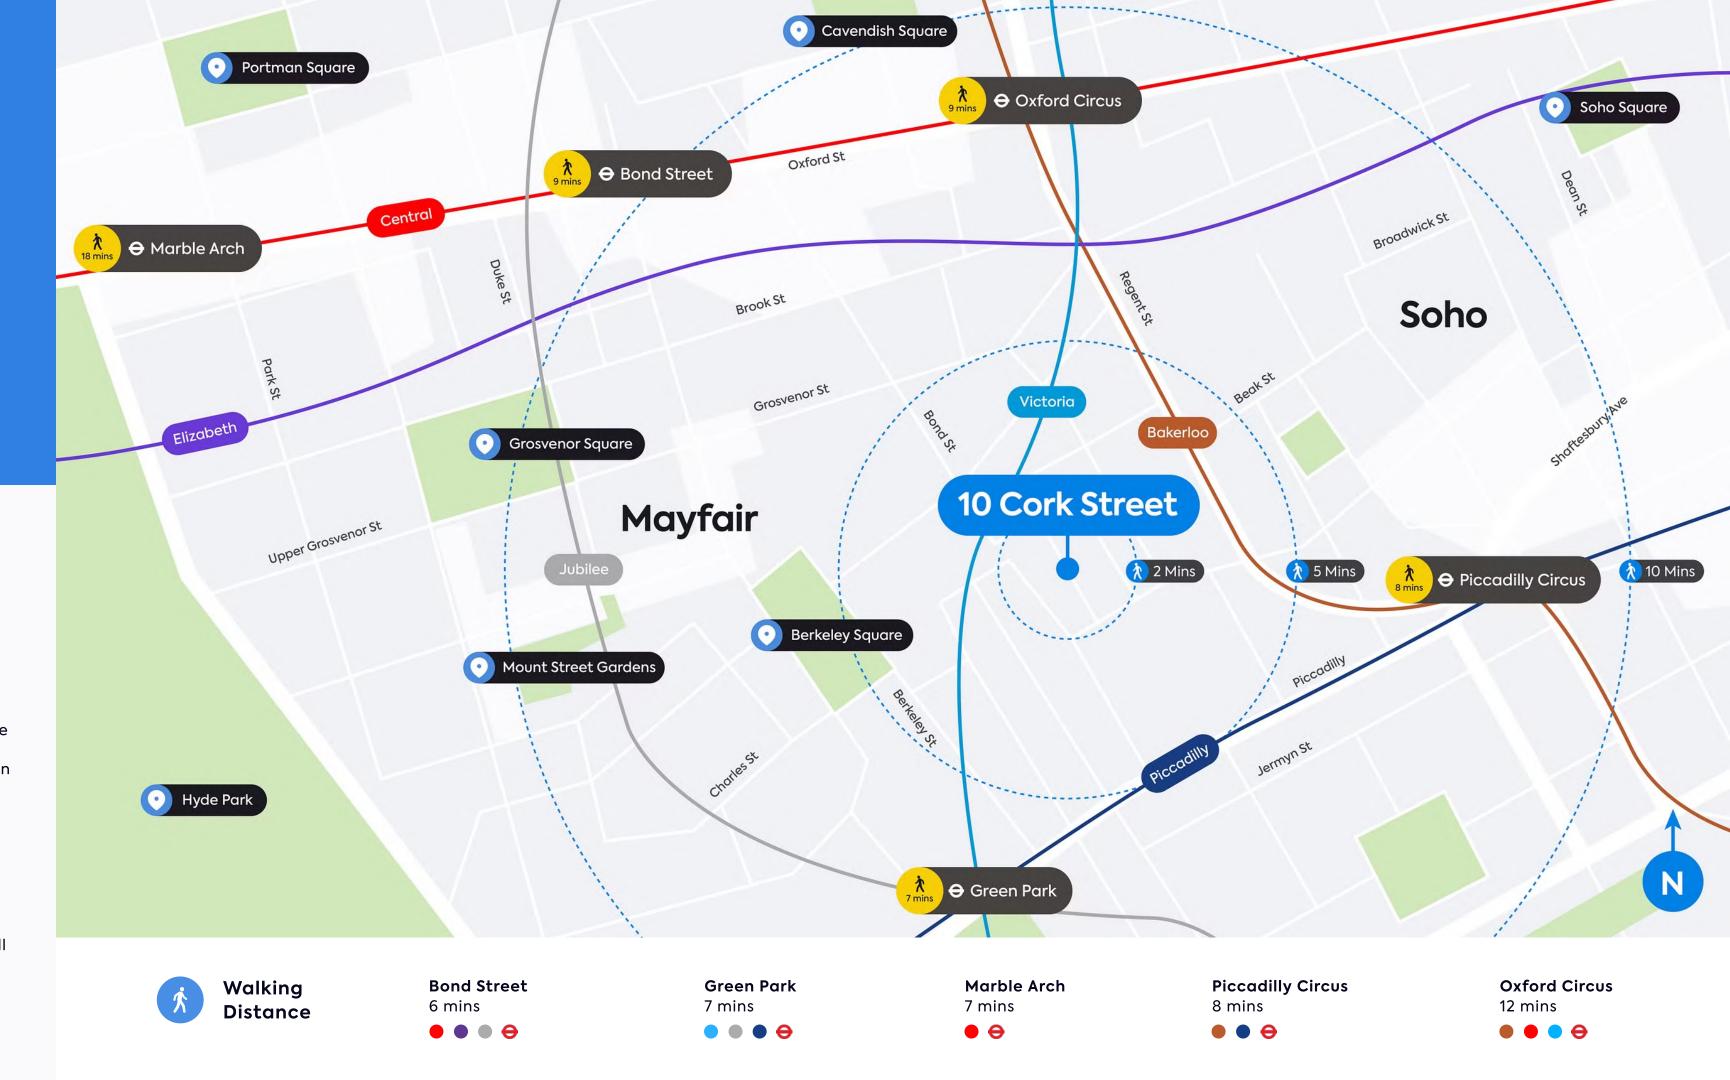

# Connect

When we say you're in the heart of the city, we really mean it. Just eight minutes from the office is Bond Street station and the Elizabeth Line. As well as great access to the rest of London, this is your gateway to all of the capital's airports.

## Tried and tasted

Within

10
minutes

#### Highlights

- 1 Arabica
- 2 Masons Arms
- 3 Pollen Street Social
- 4 Pastaio
- 5 Farm Girl Café
- 6 Cecconi's
- 7 Sexy Fish
- 8 Aubaine
- 9 Noxy Brothers
- 10 Shephard Market Wine House

Unsurprisingly, Mayfair is a mecca for worldclass dining. You'll find cuisine from around the world, created with style and with something for every occasion — even the classic pub food is a cut above the rest.

## Spoilt for choice

Within

10 minutes

#### Highlights

- 1 Carnaby Street
- 2 Halcyon Gallery
- 3 Savile Row
- 4 Aman Spa
- 5 The Connaught Bar
- 6 Royal Academy of Arts
- 7 BuddhaBox
- 8 Fortnum & Mason
- 9 Third Space
- 10 Curzon Cinema

Given the Mayfair location of Cork Street, whatever you want to do, you'll do it in style. From retail therapy and culture to fitness and relaxation, there's everything to elevate your work/ life balance.

## On your doorstep

Within

10
minutes

#### Highlights

- 1 Hanover Square
- 2 Lancashire Court
- 3 Sketch
- 4 Mount Street
  Printers
- 5 Hedonism Wines

There's more to Mayfair than big designer names – the area has real character just waiting to be discovered. From one-of-a-kind artisan and boutique retailers to stunning public spaces, explore and you'll be rewarded.