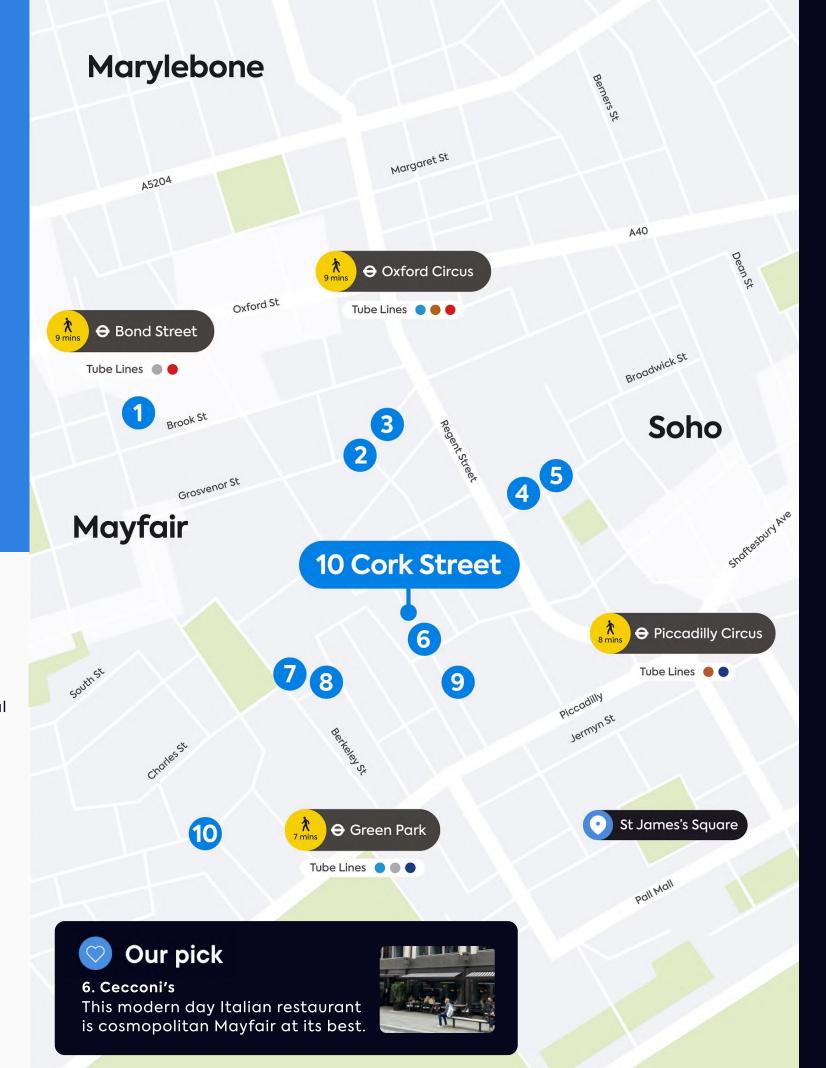

## Tried and tasted

Within

10
minutes

#### Highlights

- 1 Arabica
- 2 Masons Arms
- 3 Pollen Street Social
- 4 Pastaio
- 5 Farm Girl Café
- 6 Cecconi's
- 7 Sexy Fish
- 8 Aubaine
- 9 Noxy Brothers
- 10 Shephard Market Wine House

Unsurprisingly, Mayfair is a mecca for worldclass dining. You'll find cuisine from around the world, created with style and with something for every occasion — even the classic pub food is a cut above the rest.