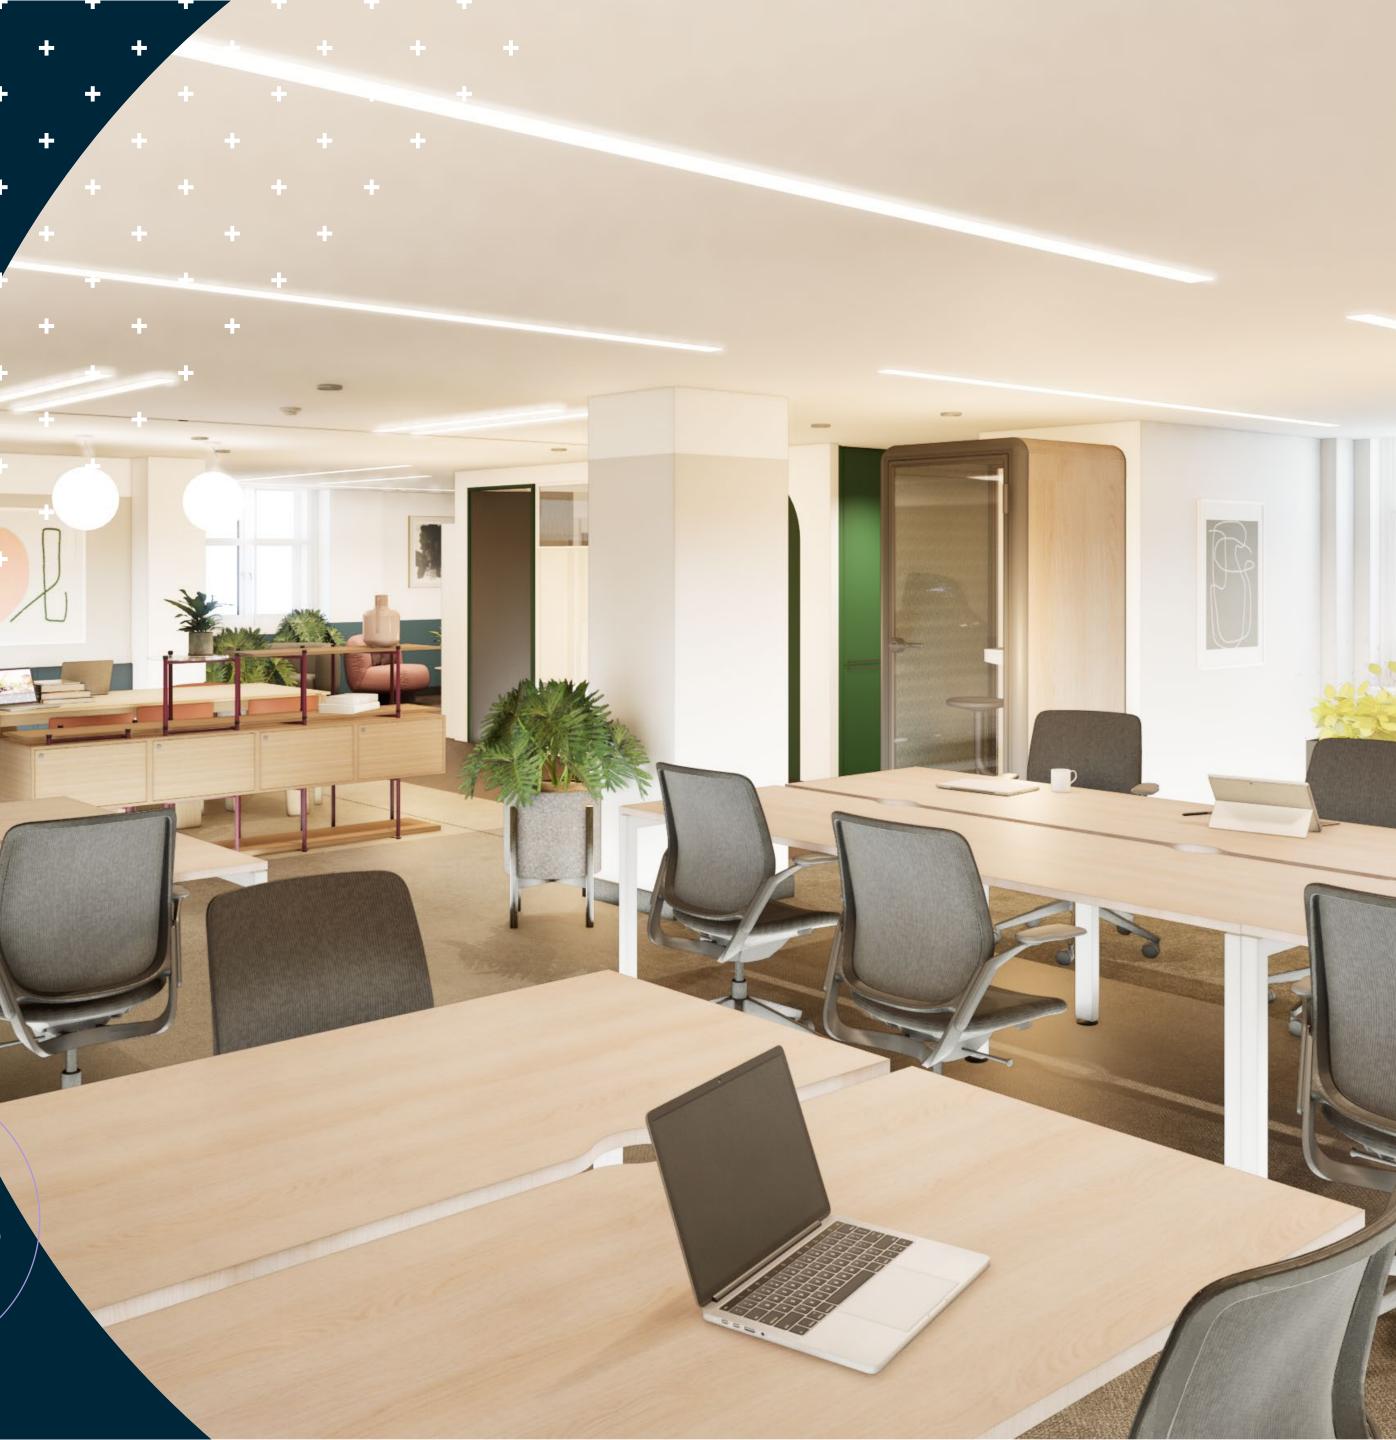

#### **1st Floor West**

2,105 sq ft

22 desks

Breakout area

Phone pod

Kitchen area

3 meeting rooms

Carrington House.

#### **1st Floor West**

Kitchen area

#### 1st Floor West