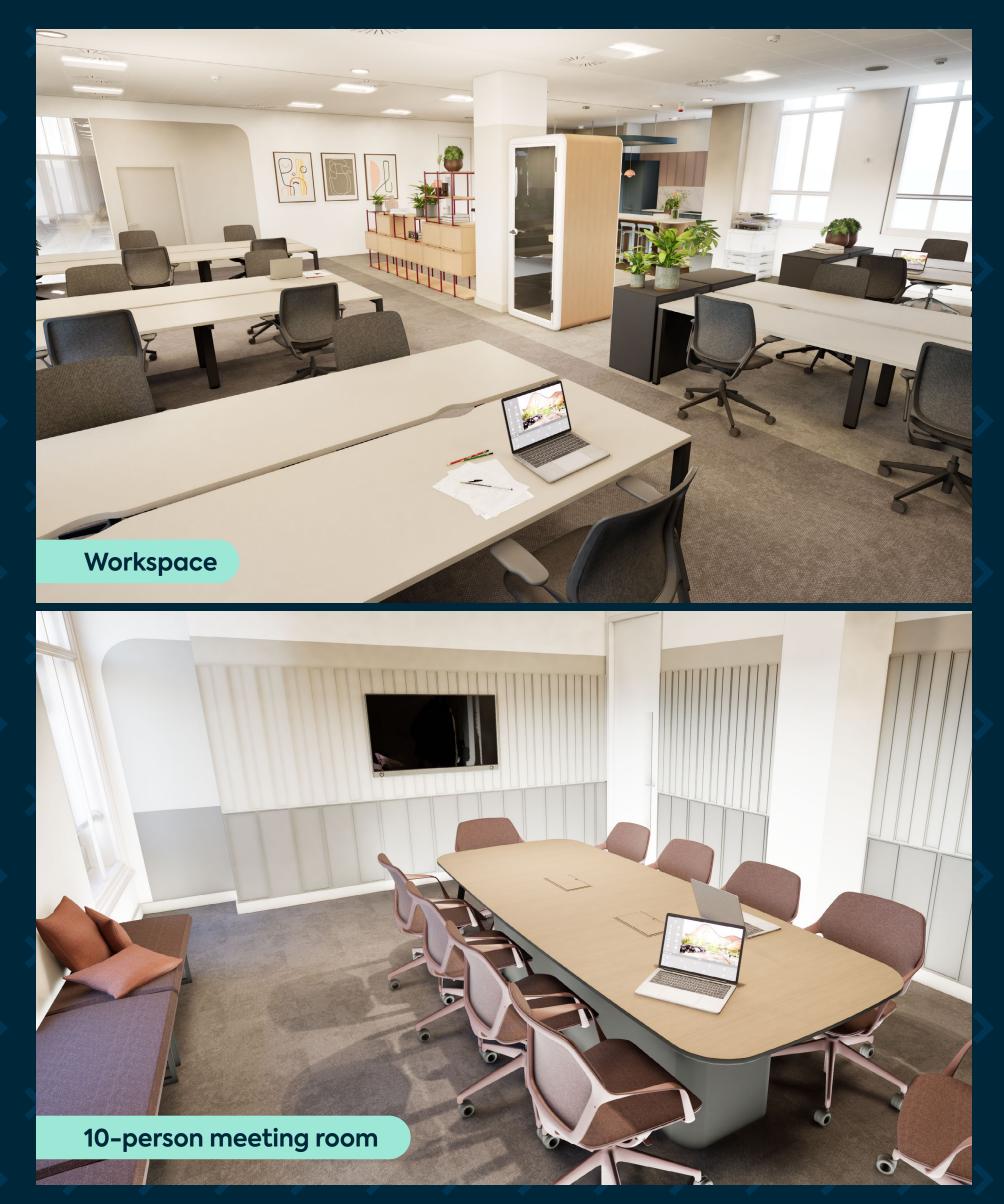

#### **3rd Floor West**

Workspace

Carrington House.

1

#### **1st Floor West**

2,105 sq ft

22 desks

Breakout area

Phone pod

Kitchen area

3 meeting rooms

Carrington House.

#### **3rd Floor West**

2,120 sq ft

22 desks

3 meeting rooms

Welcome area

- -

Kitchen area

Collaboration area

#### 2,732 sq ft

34 desks

3 meeting rooms

Kitchen area

Breakout area

Phone pod

Quiet room