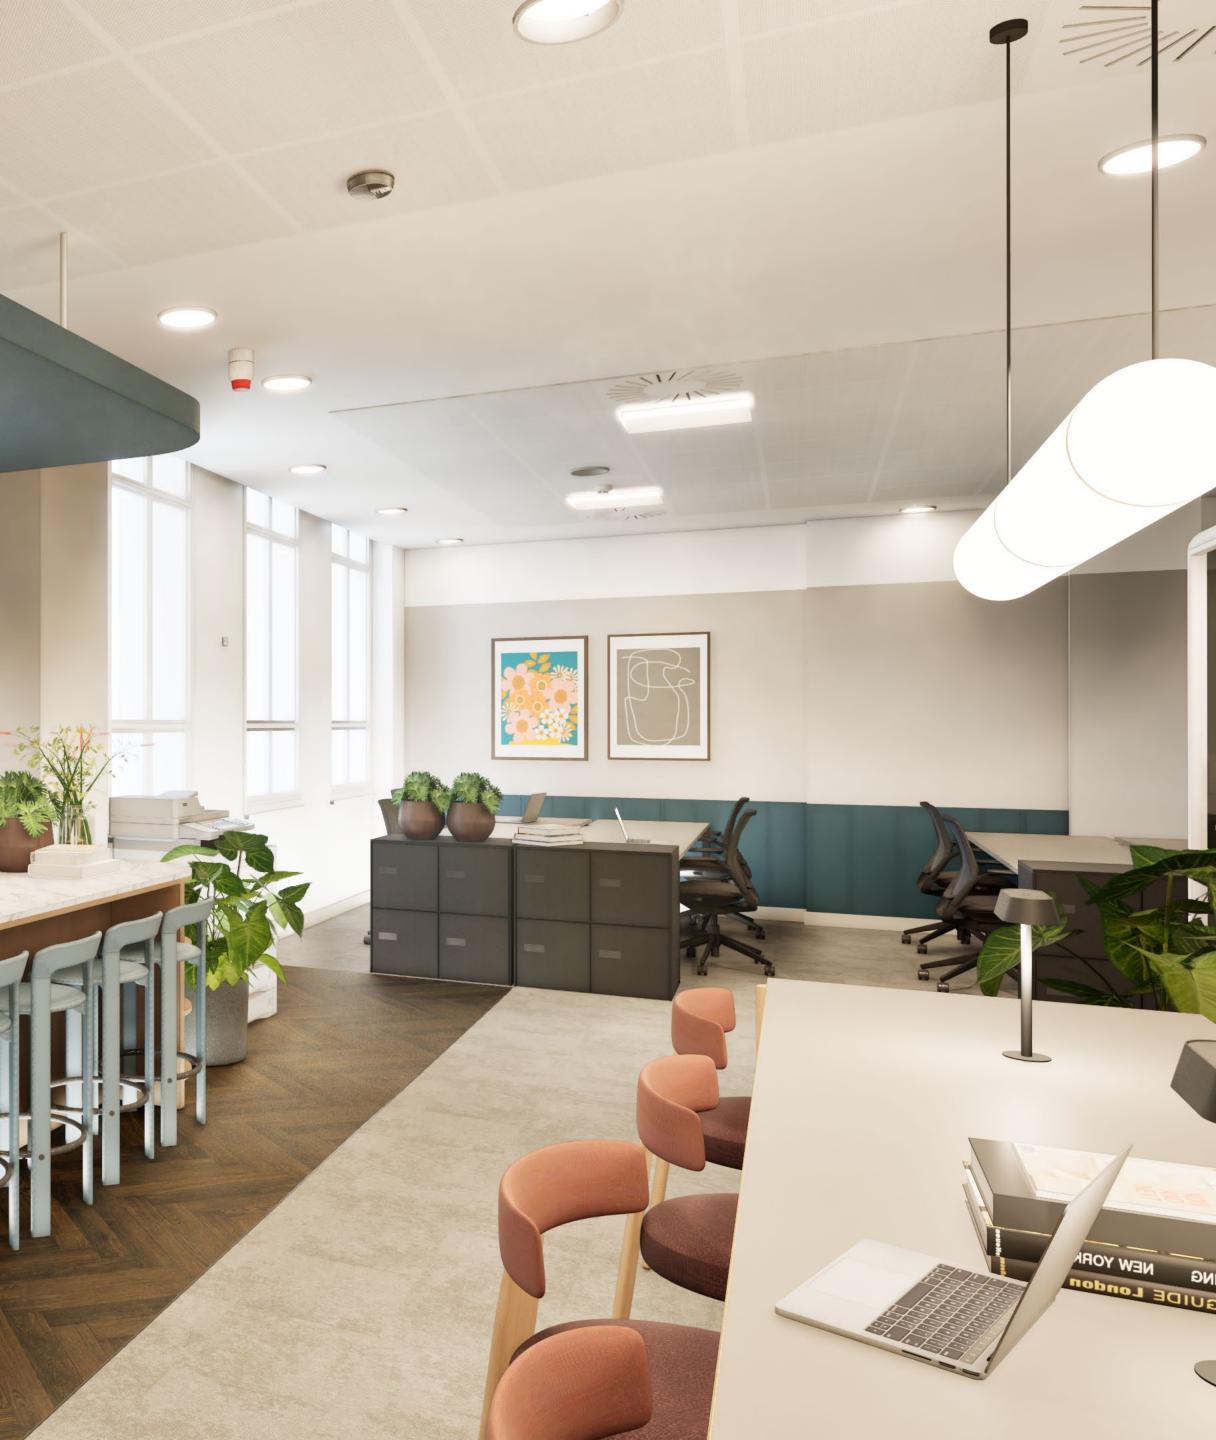

#### **1st Floor West**

Kitchen area

#### **3rd Floor West**

Workspace

Carrington House.

1

#### **3rd Floor East**

Kitchen & breakout area

Carrington House. THE?