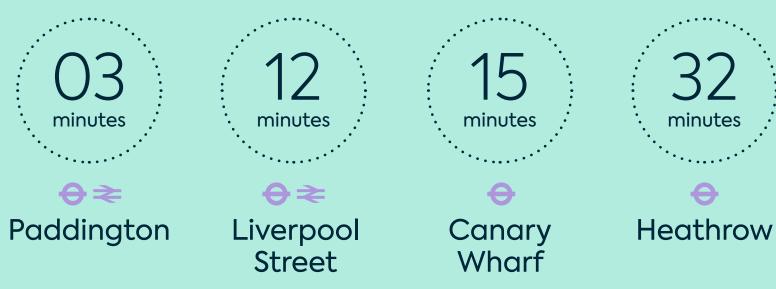

Carrington House has access to 7 tube lines via 4 tube stations, including Oxford **Circus, Piccadilly Circus, Leicester Square** and Bond Street, with the new Elizabeth Line.

Charing Cross overground station is also just a short walk away. These nearby stations connect to 3 airports: Heathrow, Gatwick and London City.

#### **Travel times from Oxford Circus**

Victoria

#### **Travel times from Bond Street (via Elizabeth Line)**

& City