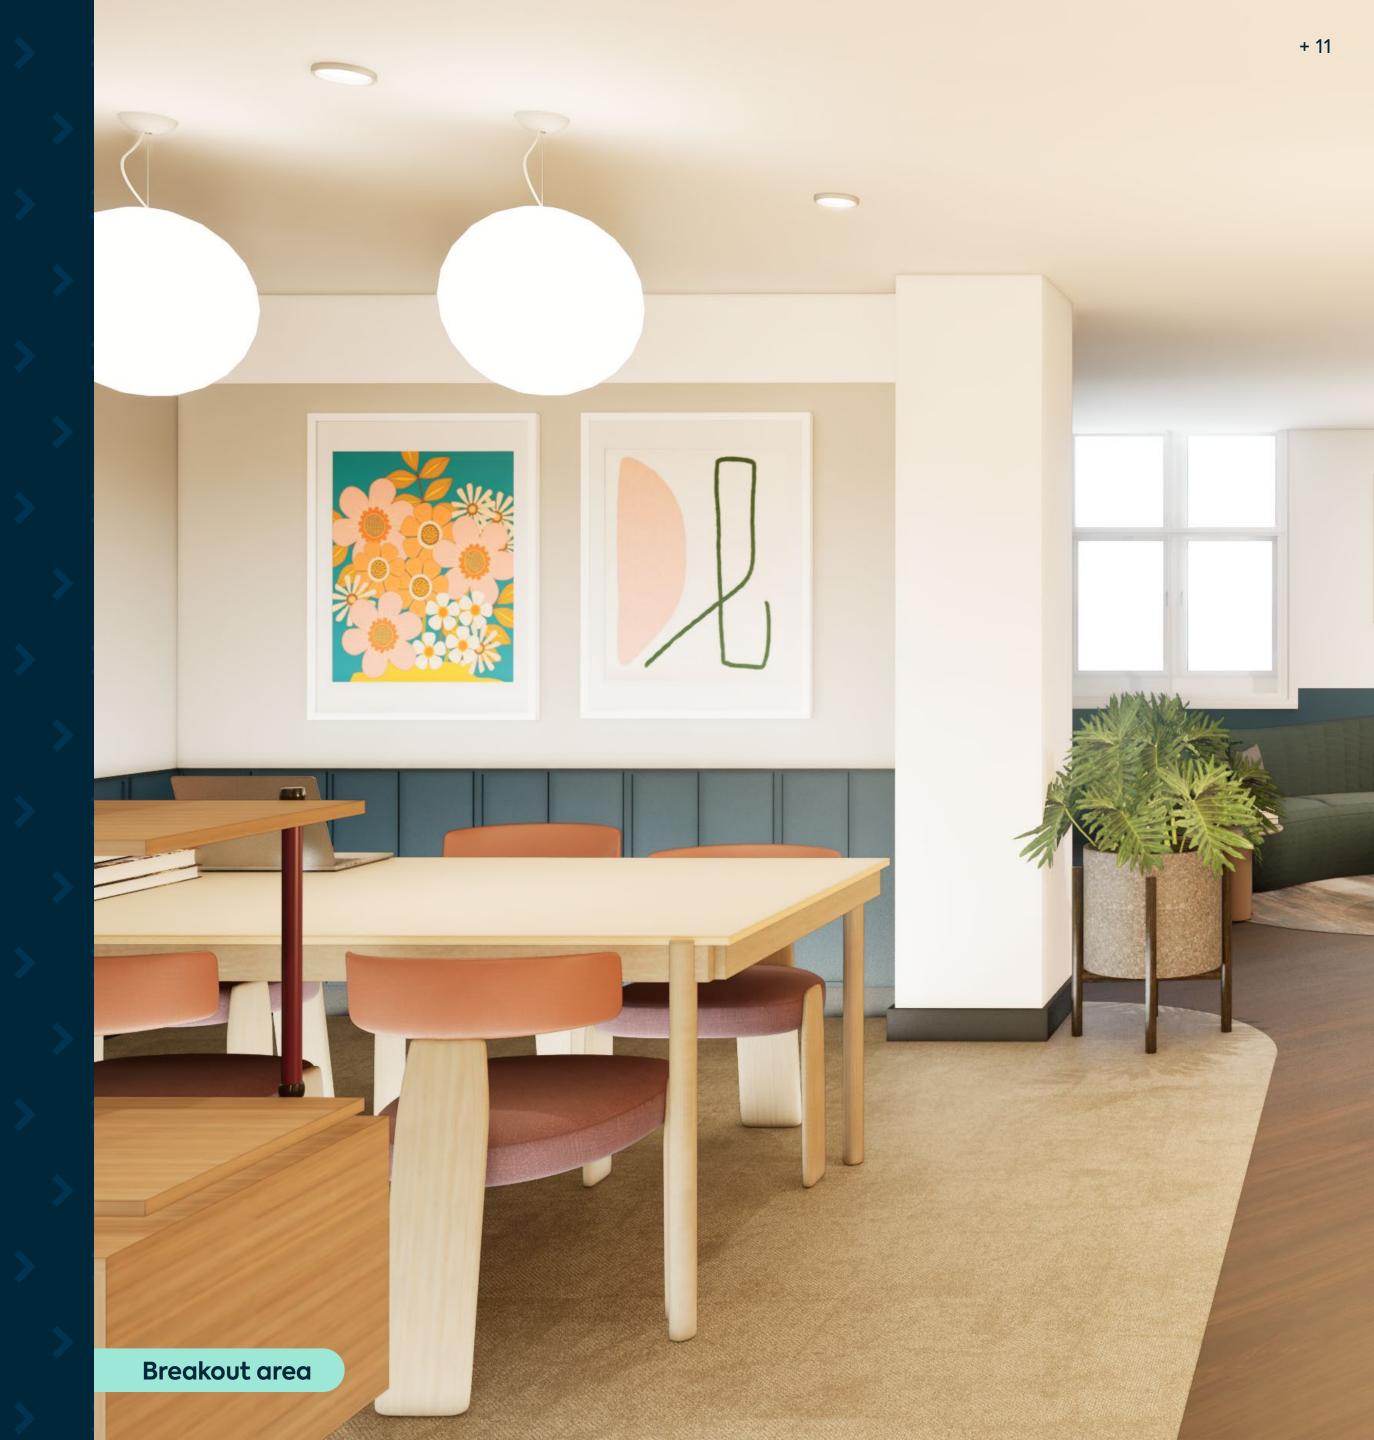

#### **1st Floor West**

2,105 sq ft

22 desks

Breakout area

Phone pod

Kitchen area

3 meeting rooms

Carrington House.