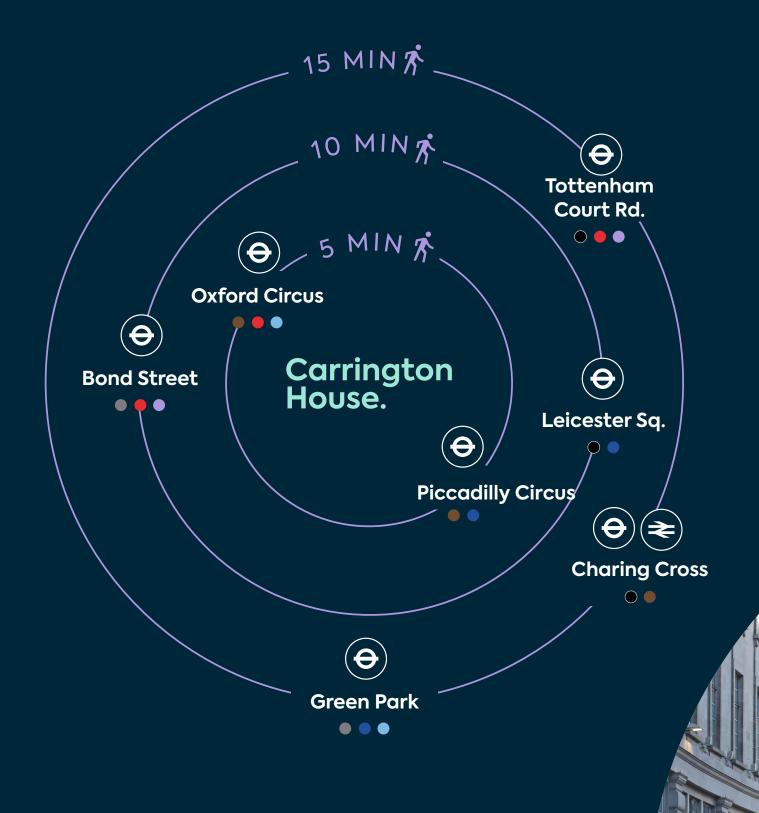

Carrington House has access to 7 tube lines via 4 tube stations, including Oxford **Circus, Piccadilly Circus, Leicester Square** and Bond Street, with the new Elizabeth Line.

Charing Cross overground station is also just a short walk away. These nearby stations connect to 3 airports: Heathrow, Gatwick and London City.

Carrington House.