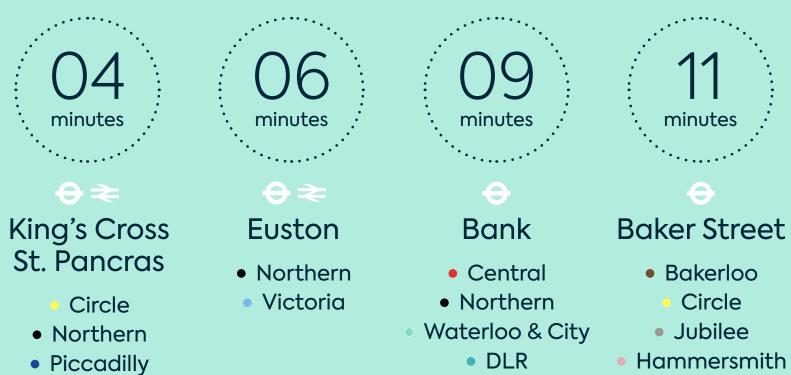

#### **Travel times from Oxford Circus**

Victoria

#### **Travel times from Bond Street (via Elizabeth Line)**

& City