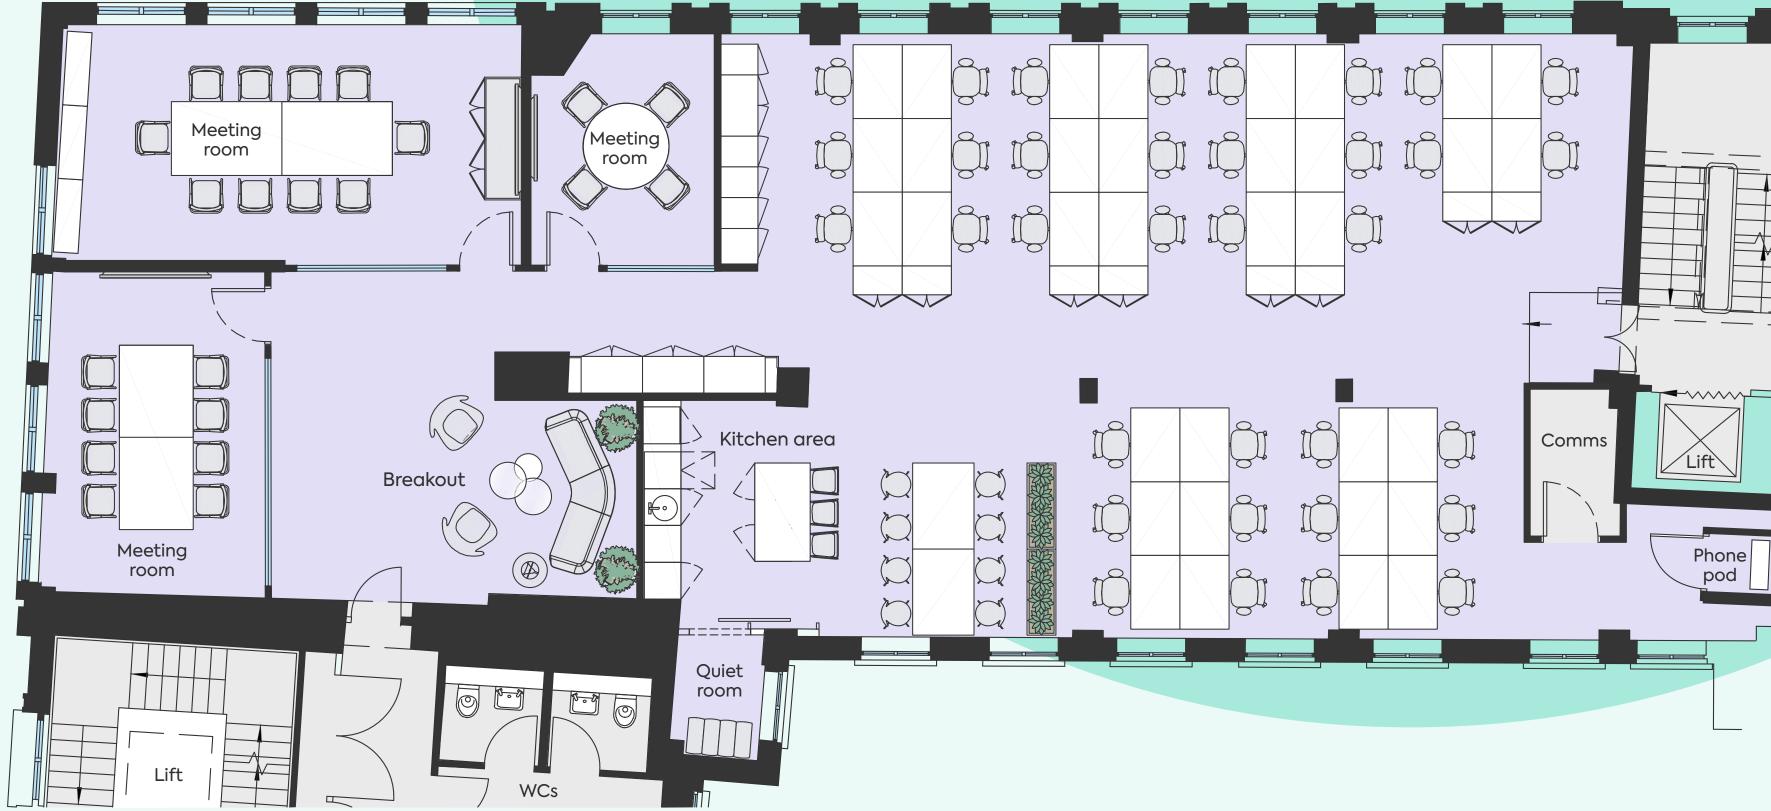

#### **1st Floor West**

2,105 sq ft

22 desks

Breakout area

Phone pod

Kitchen area

3 meeting rooms

Carrington House.

#### **1st Floor West**

Kitchen area

#### 1st Floor West