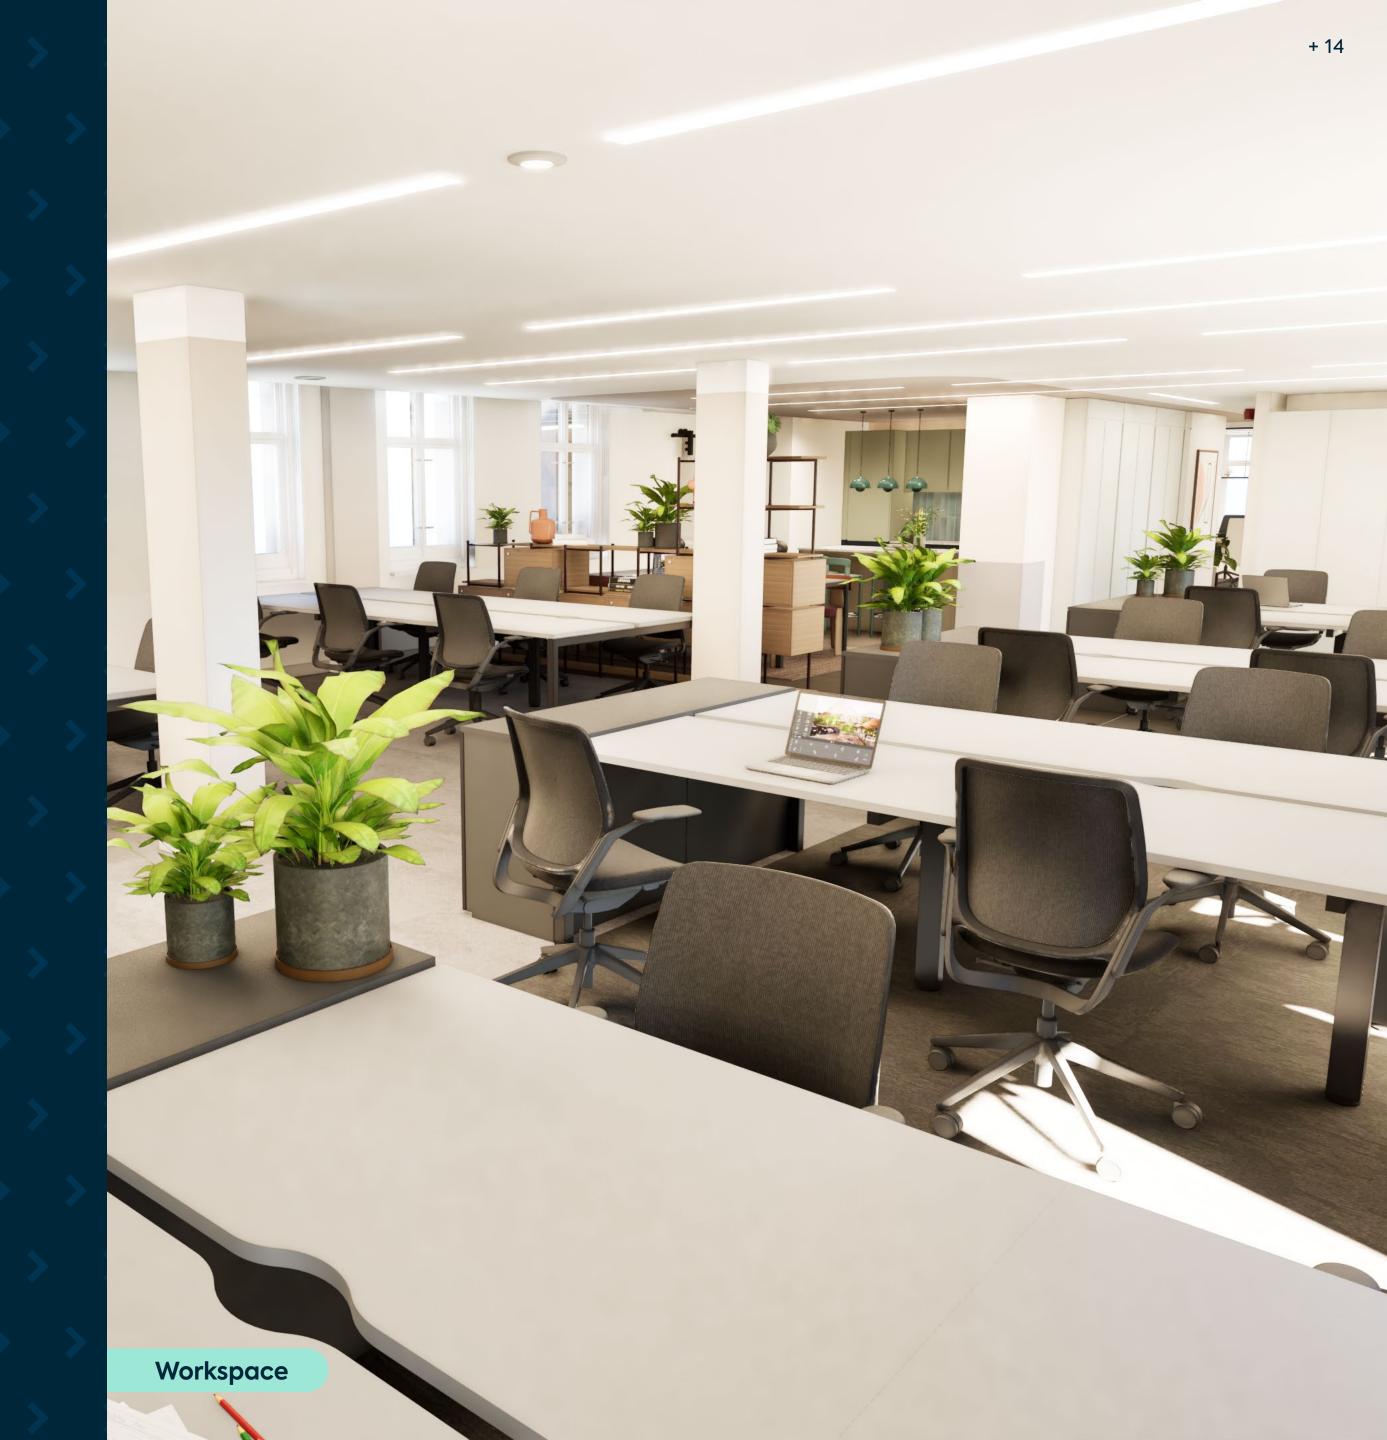

### Discover Carrington House.

126/130 Regent Street, Soho, W1B 5SE.

GPE.CO.UK/PORTFOLIO/CARRINGTON-HOUSE

Fitted workspace

#### **1st Floor West**

2,105 sq ft

22 desks

Breakout area

Phone pod

Kitchen area

3 meeting rooms

Carrington House.

#### **1st Floor West**

Kitchen area

#### 1st Floor West