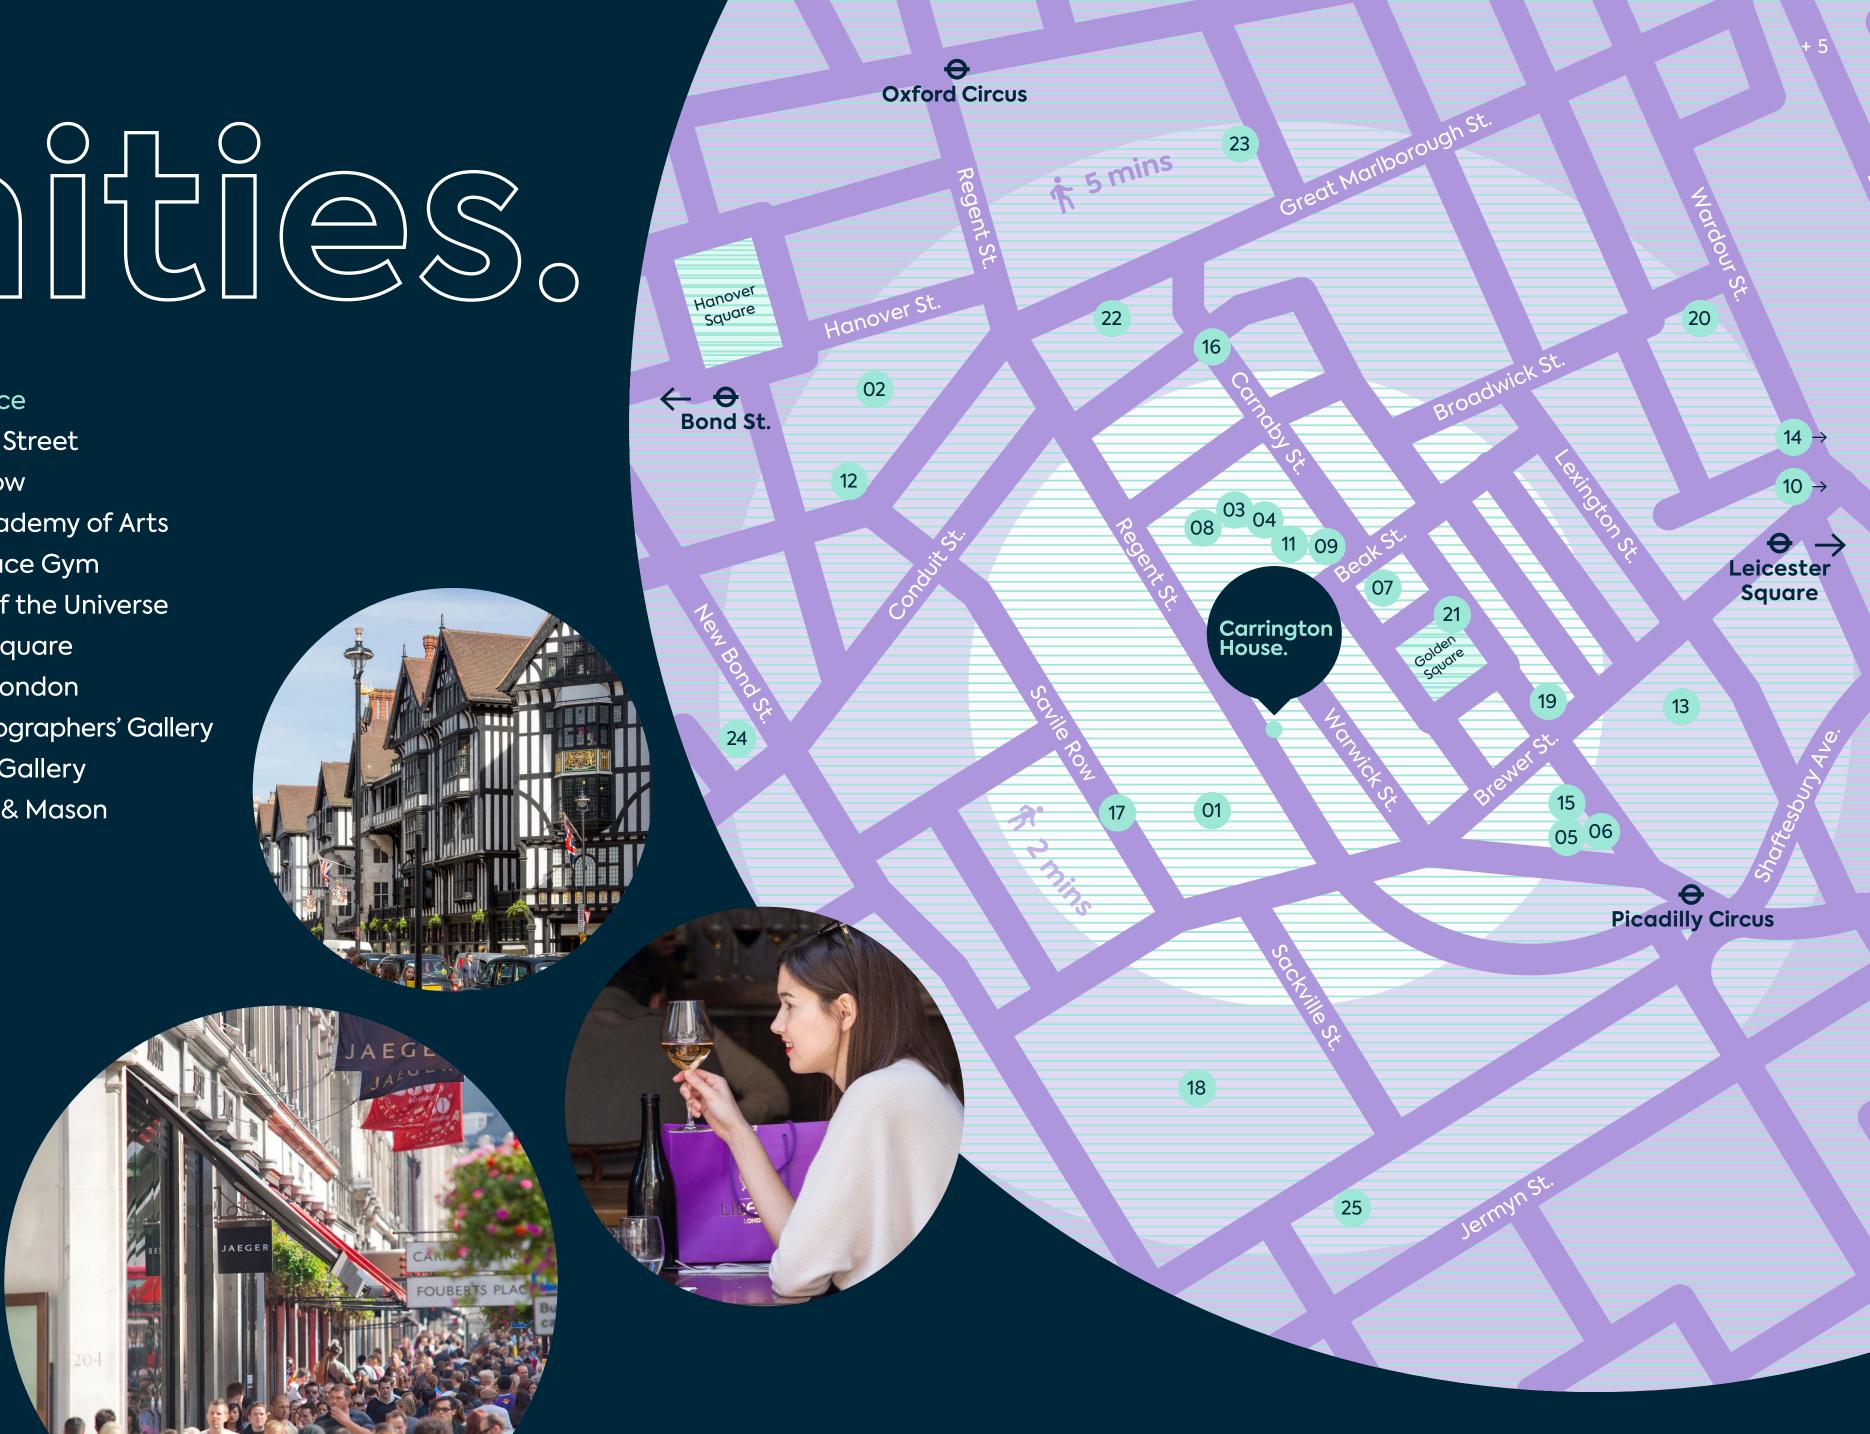

#### Eat

- Heddon Street Kitchen 01
- 02 Motcombs
- The Life Goddess 03
- 04 Antidote Wine Bar
- 05 Brasserie Zedel
- 06 Dirty Bones Soho
- 07 Mountain
- 08 Dehesa

#### Drink

- 09 Grind Coffee
- The French House 10
- Cahoots 11
- Masons Arms 12
- Hideaway Coffee House 13
- Ronnie Scott's 14
- 15 Bar Americain

#### Experience

- 16 Carnaby Street
- Saville Row 17
- Royal Academy of Arts 18
- Third Space Gym 19
- Sounds of the Universe 20
- Golden Square 21
- Liberty London 22
- The Photographers' Gallery 23
- Halcyon Gallery 24
- Fortnum & Mason 25