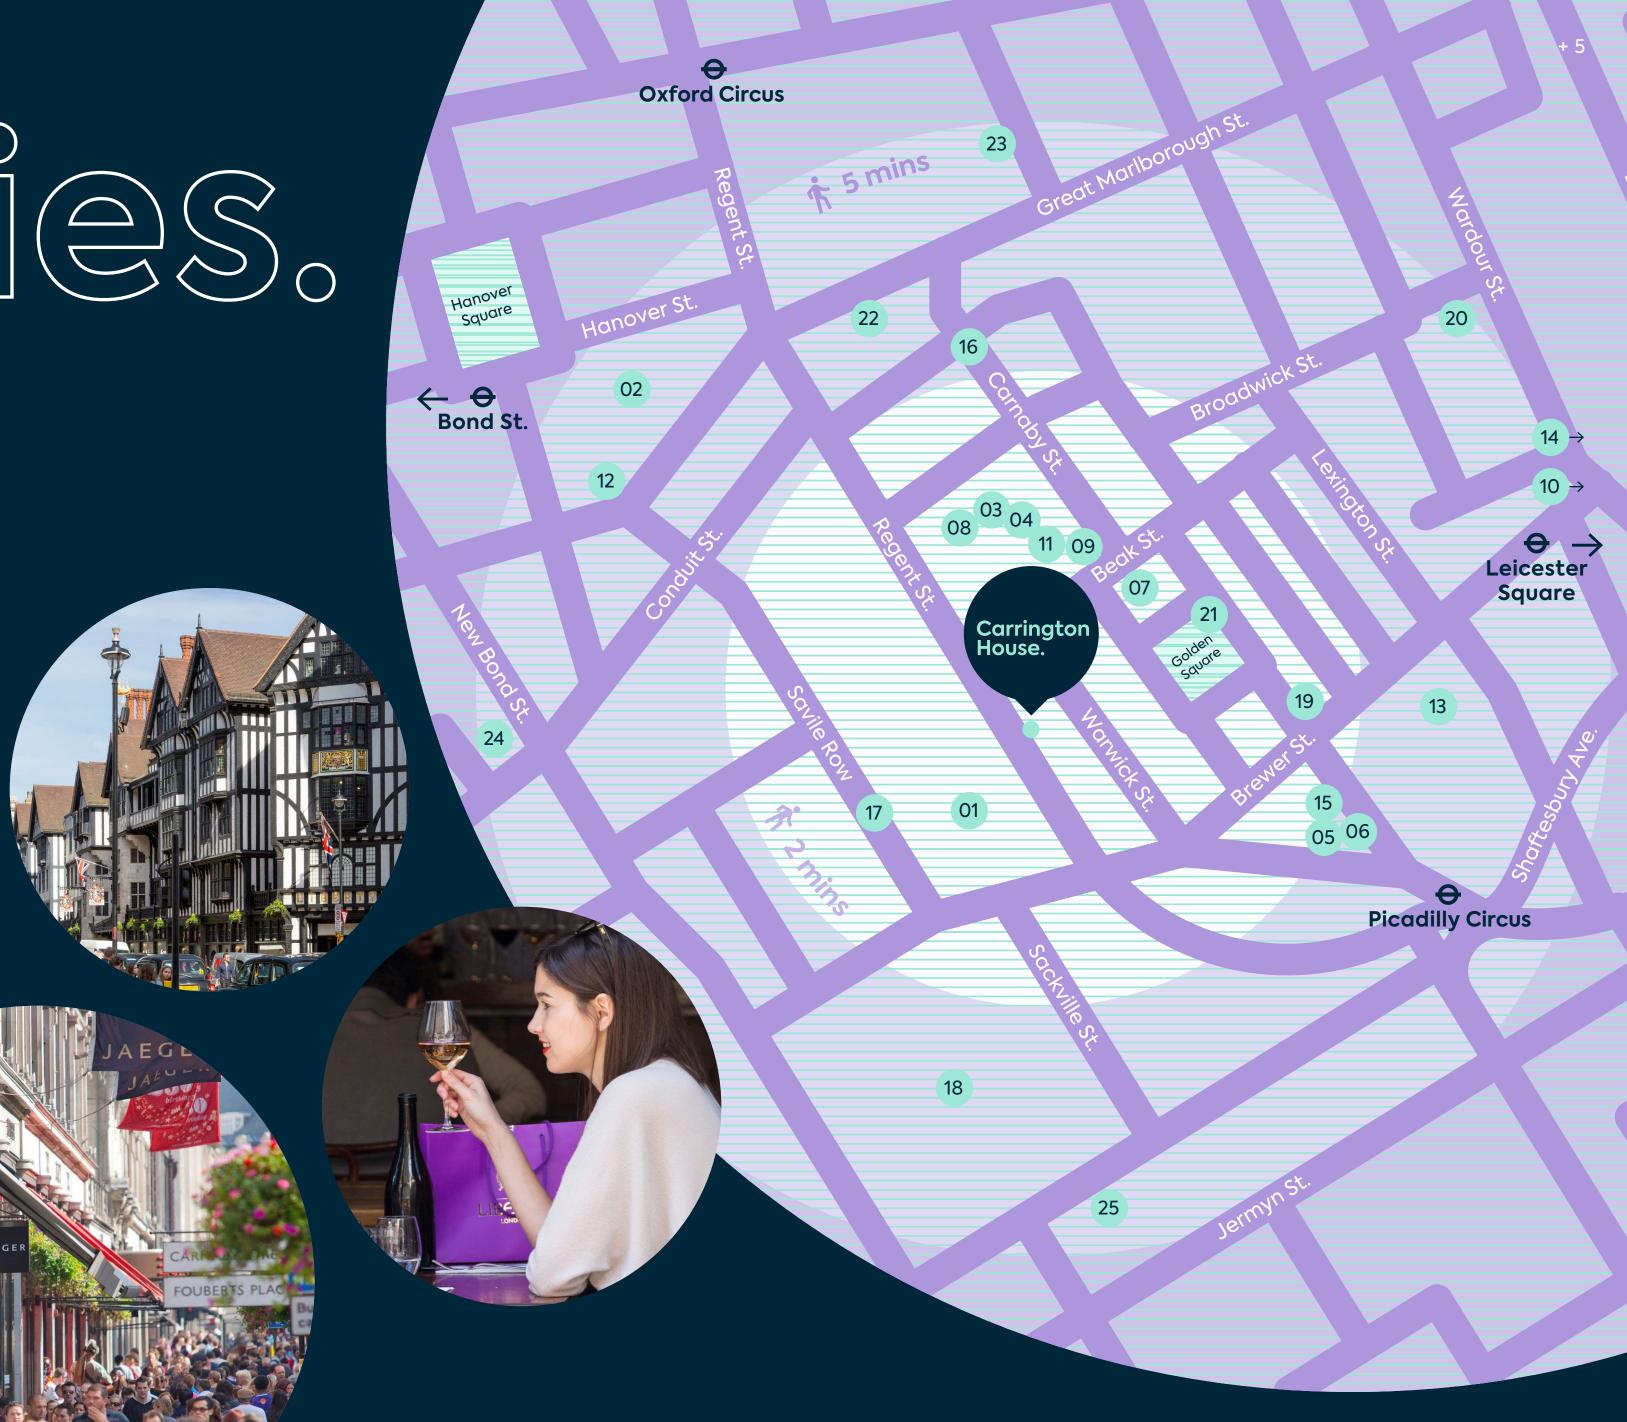

#### Eat

- Heddon Street Kitchen 01
- 02 Motcombs
- The Life Goddess 03
- 04 Antidote Wine Bar
- 05 Brasserie Zedel
- 06 Dirty Bones Soho
- 07 Mountain
- 08 Dehesa

#### Drink

- 09 Grind Coffee
- The French House 10
- Cahoots 11
- Masons Arms 12
- Hideaway Coffee House 13
- Ronnie Scott's 14
- 15 Bar Americain

#### Experience

- 16 Carnaby Street
- Saville Row 17
- Royal Academy of Arts 18
- Third Space Gym 19
- Sounds of the Universe 20
- Golden Square 21
- Liberty London 22
- The Photographers' Gallery 23
- Halcyon Gallery 24
- Fortnum & Mason 25