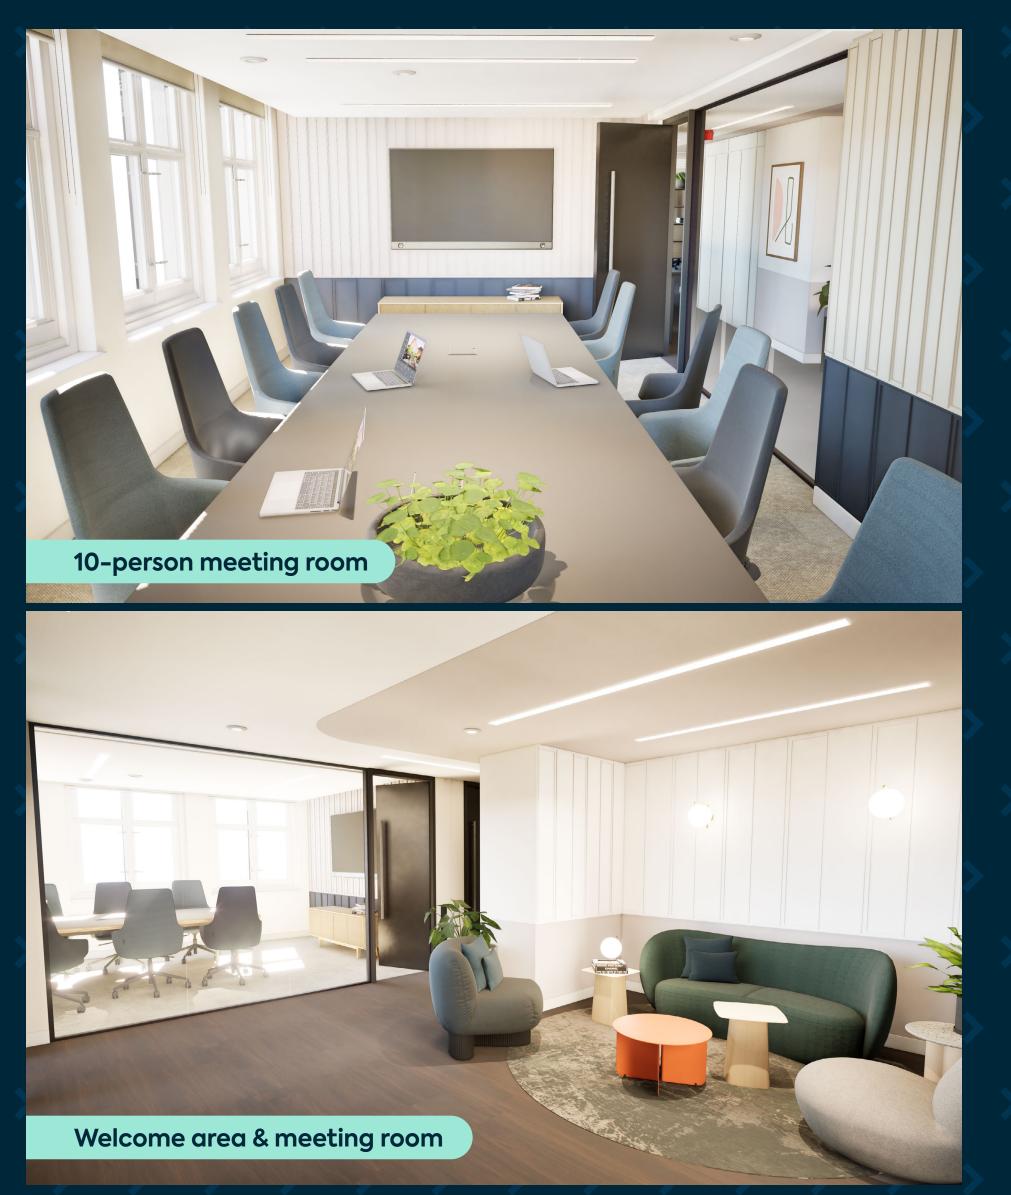

#### **3rd Floor West**

2,120 sq ft

22 desks

3 meeting rooms

Welcome area

- -

Kitchen area

Collaboration area

Phone pod