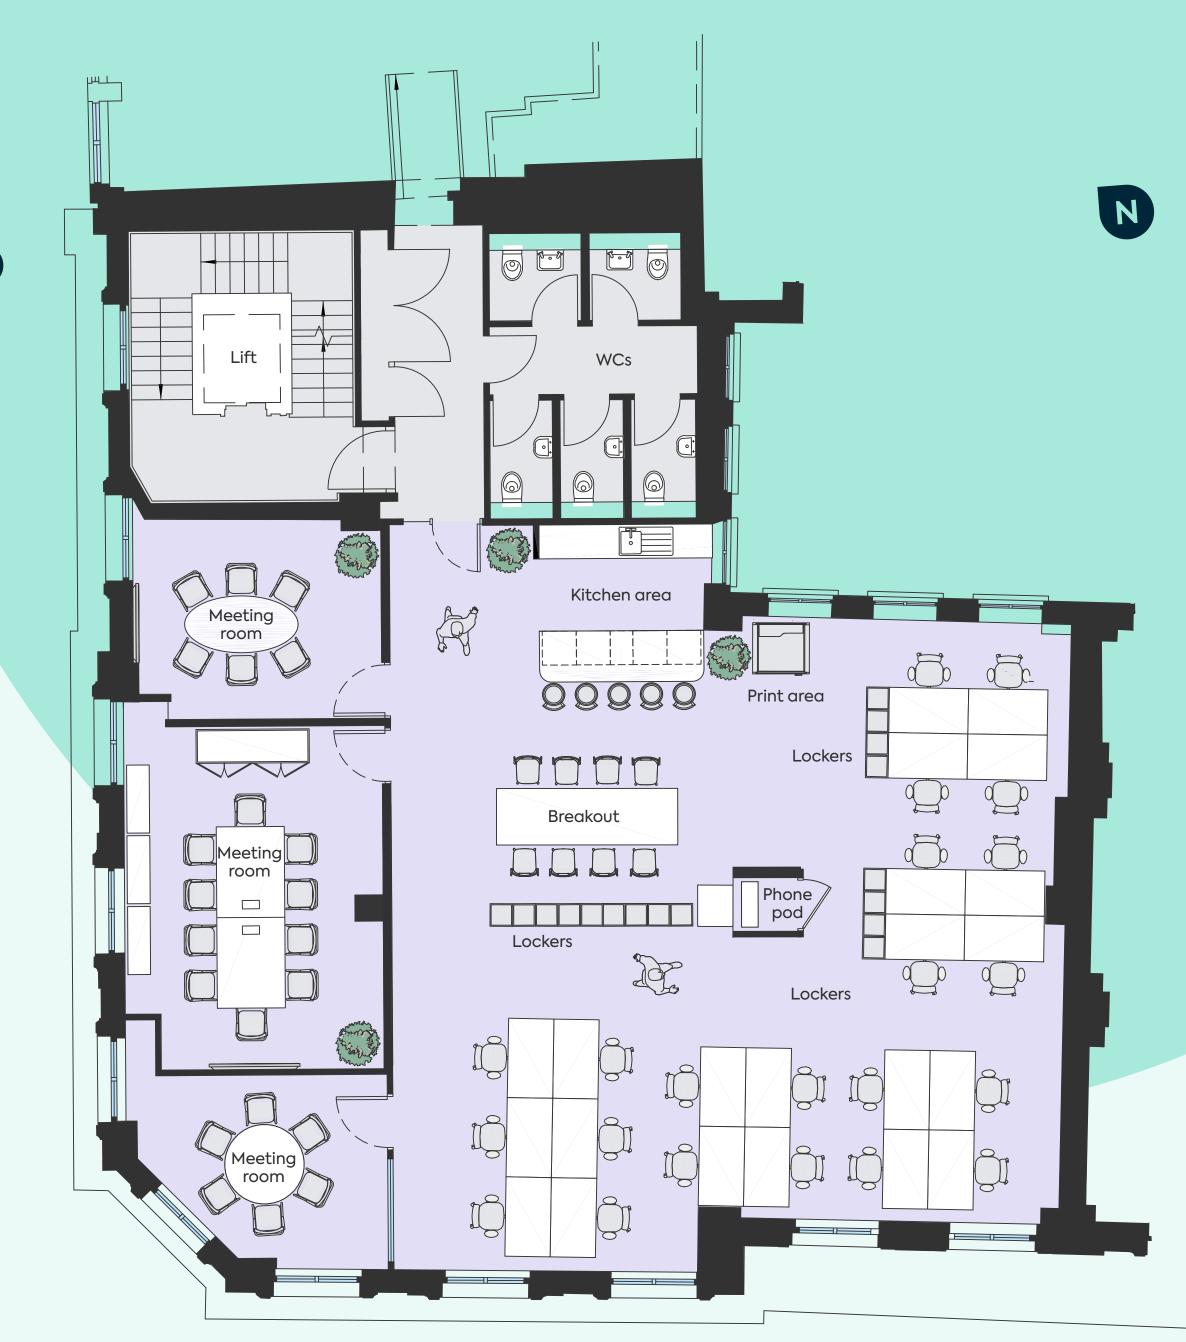

#### **1st Floor West**

2,105 sq ft

22 desks

Breakout area

Phone pod

Kitchen area

3 meeting rooms

Carrington House.

#### **1st Floor West**

Kitchen area

#### 1st Floor West