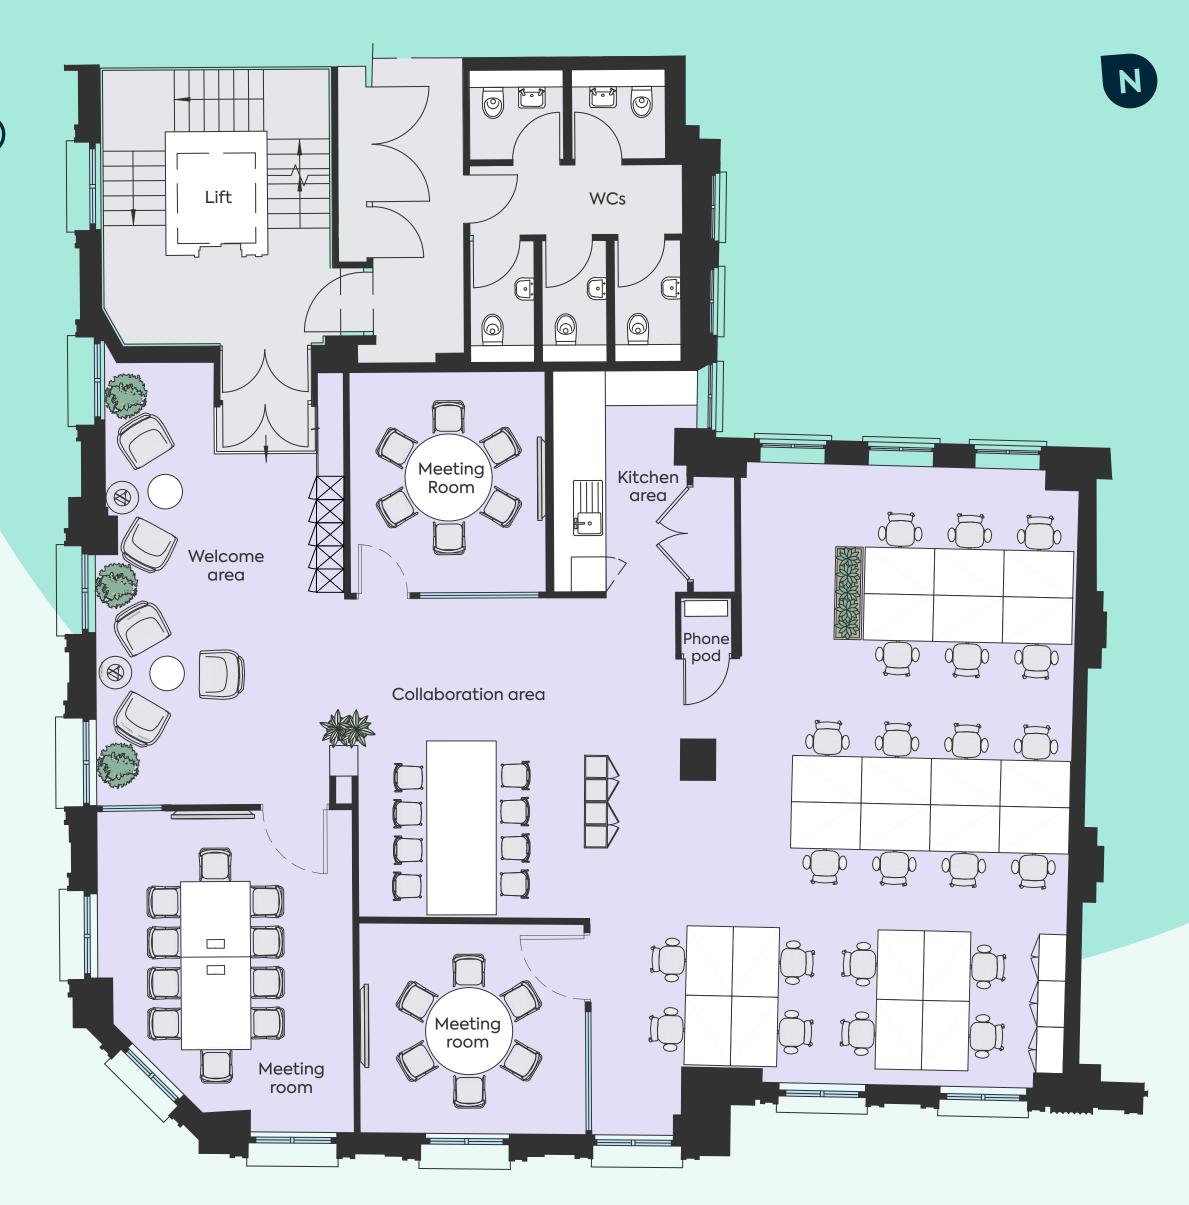

#### **3rd Floor West**

2,120 sq ft

22 desks

3 meeting rooms

Welcome area

- -

Kitchen area

Collaboration area

Phone pod

#### **3rd Floor West**

Workspace

Carrington House.

1

### **3rd Floor West**