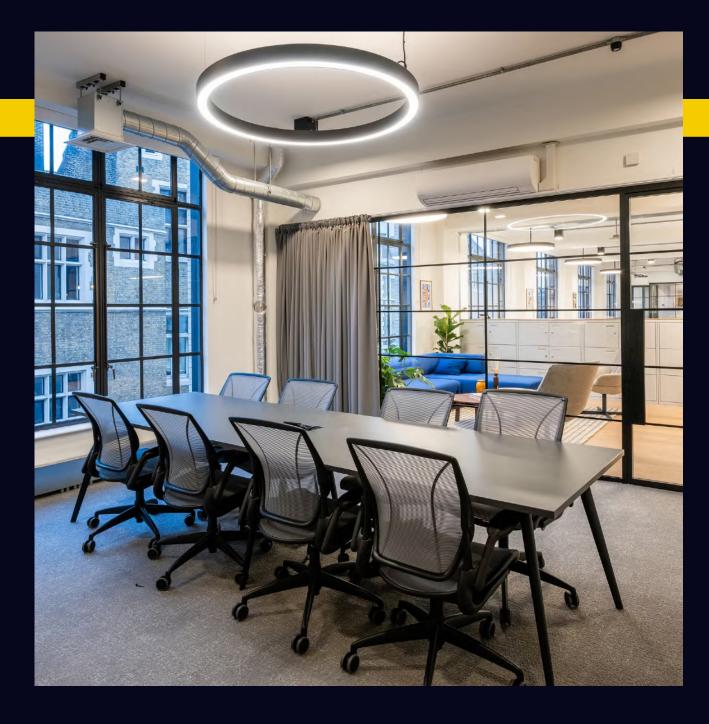

#### Welcome to Nineteen Wells Street

Discover a workplace where heritage meets modern design. A Grade II listed Art Deco icon in Fitzrovia, beautifully reimagined for today's creative businesses. Once home to Sanderson's design studios and Columbia Pictures, this light-filled workspace combines historic charm with modern amenities, including spacious meeting rooms, contemporary kitchens, and a rooftop terrace with sweeping views. Positioned near top amenities and transport, Nineteen Wells Street is ready for you to move into and make your own.