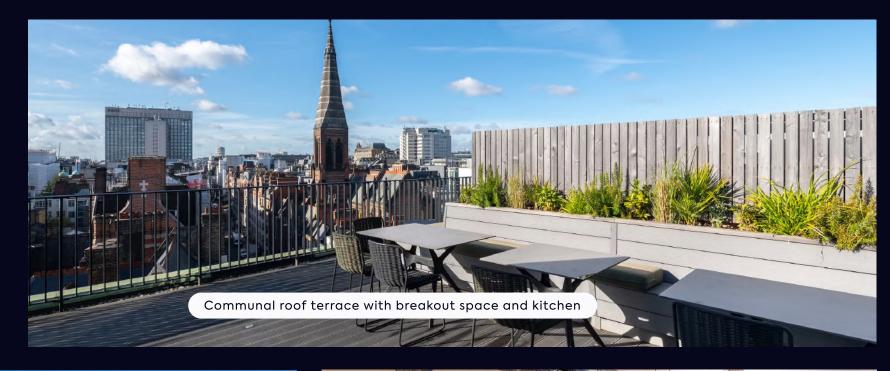

gpe.co.uk/nineteenwellsstreet

### Nineteen Wells Street

STEEPED IN HISTORY, DESIGNED FOR CREATIVITY

19-23 Wells Street, Fitzrovia, London, W1T 3PQ

#### Contents

O3 What's in your building
O4 Why us
O6 Availability schedule
O7 Floorplans
O9 Location
O9 Get in touch











#### Welcome to Nineteen Wells Street

Discover a workplace where heritage meets modern design. A Grade II listed Art Deco icon in Fitzrovia, beautifully reimagined for today's creative businesses. Once home to Sanderson's design studios and Columbia Pictures, this light-filled workspace combines historic charm with modern amenities, including spacious meeting rooms, contemporary kitchens, and a rooftop terrace with sweeping views. Positioned near top amenities and transport, Nineteen Wells Street is ready for you to move into and make your own.



#### Complimentary meeting rooms

Additional tech equipped, private spaces are bookable free of charge.



#### 24 hour access

A dedicated Customer Experience Manager, plus 24-hour access and telephone helpdesk.



#### Communal roof te