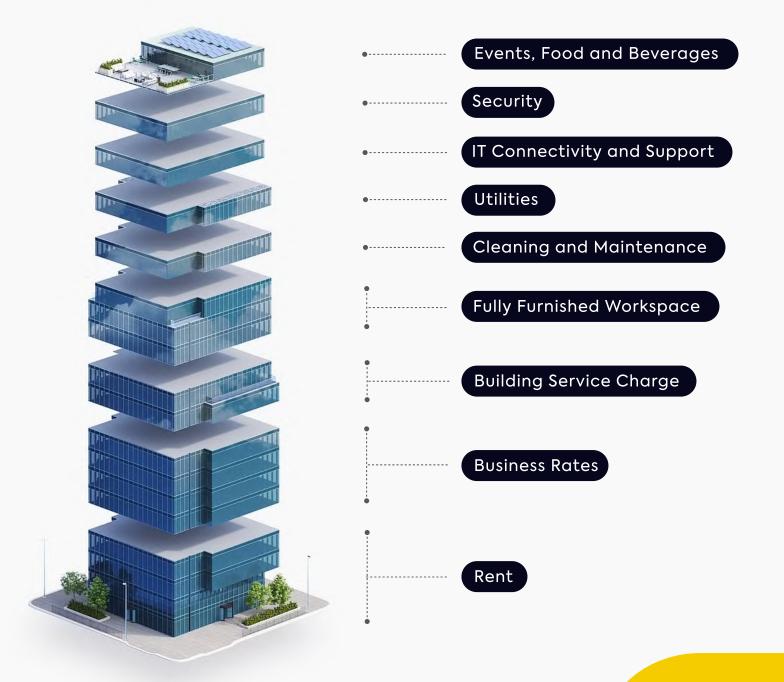

### It's all included in one bill, no hidden extras

Contents

#### 2 – All-in-one bill with no hidden extras

Say goodbye to multiple bills. Each month you'll receive one all-inclusive bill from us, and, your bill remains fixed for your contract period.

See what's included