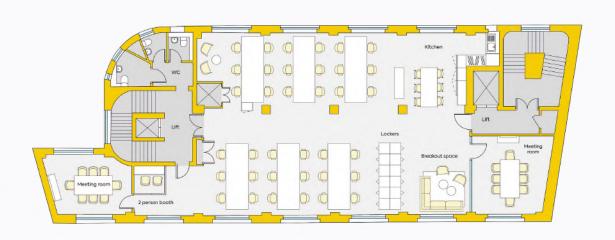

#### Availability schedule

Let's get down to the details...

| Floor     | Configuration              | Max<br>occupancy | Sq ft | Floorplan | Key features                                                          | Availability  |
|-----------|----------------------------|------------------|-------|-----------|-----------------------------------------------------------------------|---------------|
| 2nd Floor | 36 desks + 2 meeting rooms | 52               | 2,754 |           | Spacious kitchen & breakout space, with 2 meeting rooms & focus booth | Available now |

#### Floorplan

#### Nineteen Wells Street, 2nd Floor

© Fitzrovia

2 meeting rooms

2,754 sq ft

2 person booth

52 maximum occupancy

Kitchen Kitchen

36 current desks