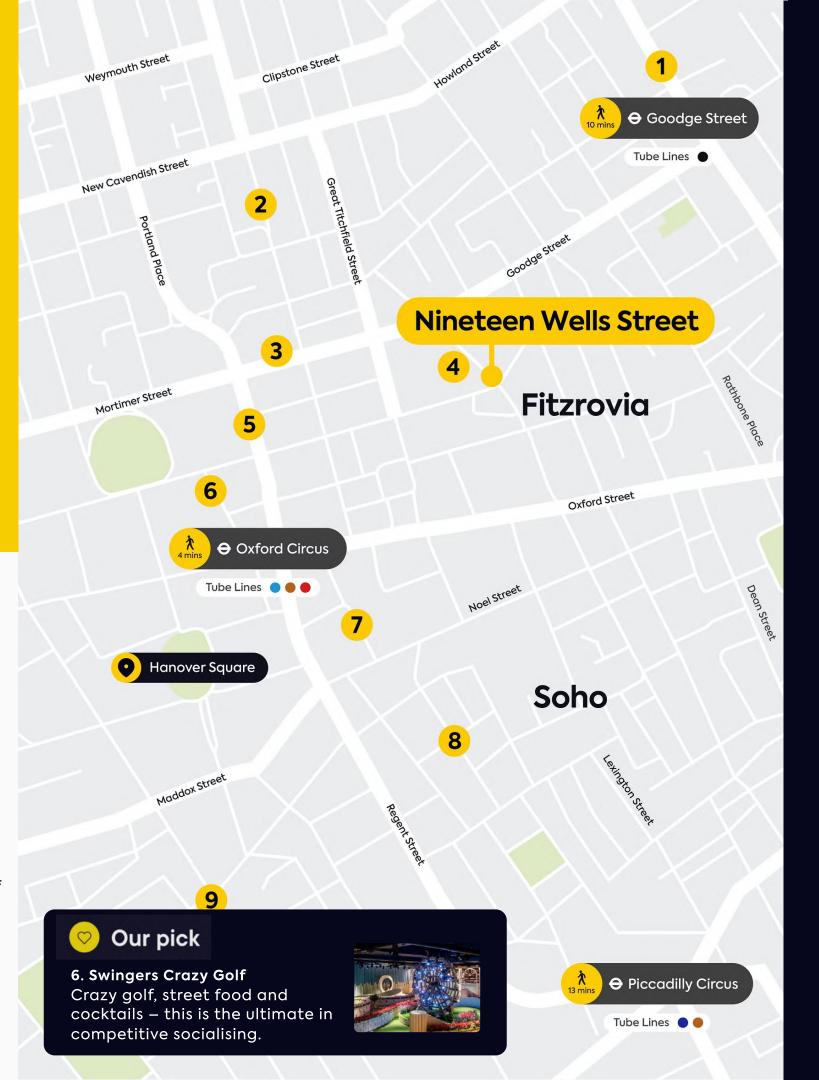

# Spoilt for choice

Within

10
minutes

#### Highlights

- 1 Pollocks Toy Museum
- Java Whiskers Cat Café
- 3 Psycle
- 4 The Cartoon Museum
- 5 Regent Street Cinema
- 6 Swingers Crazy Golf
- 7 The London Palladium
- 8 Carnaby Street
- 9 Halcyon Gallery

Nineteen Wells Street is surrounded by the iconic and the curious. Art lovers, theatre lovers, toy lovers and fun lovers... whatever your passion there are amazing finds to be discovered.