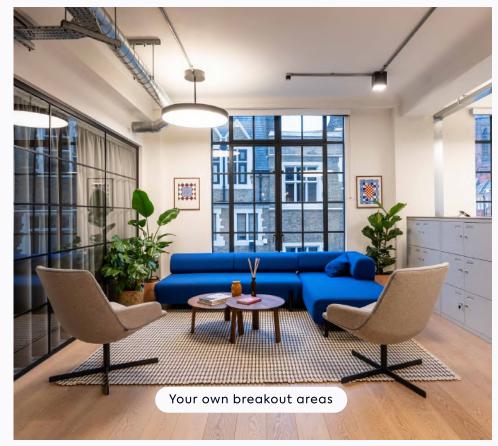

#### Communal roof terrace

A shared roof terrace with covered kitchen.

#### Cycle storage & shower cubicles

Super-secure cycle spaces as well as showers, lockers and changing facilities.

Contents