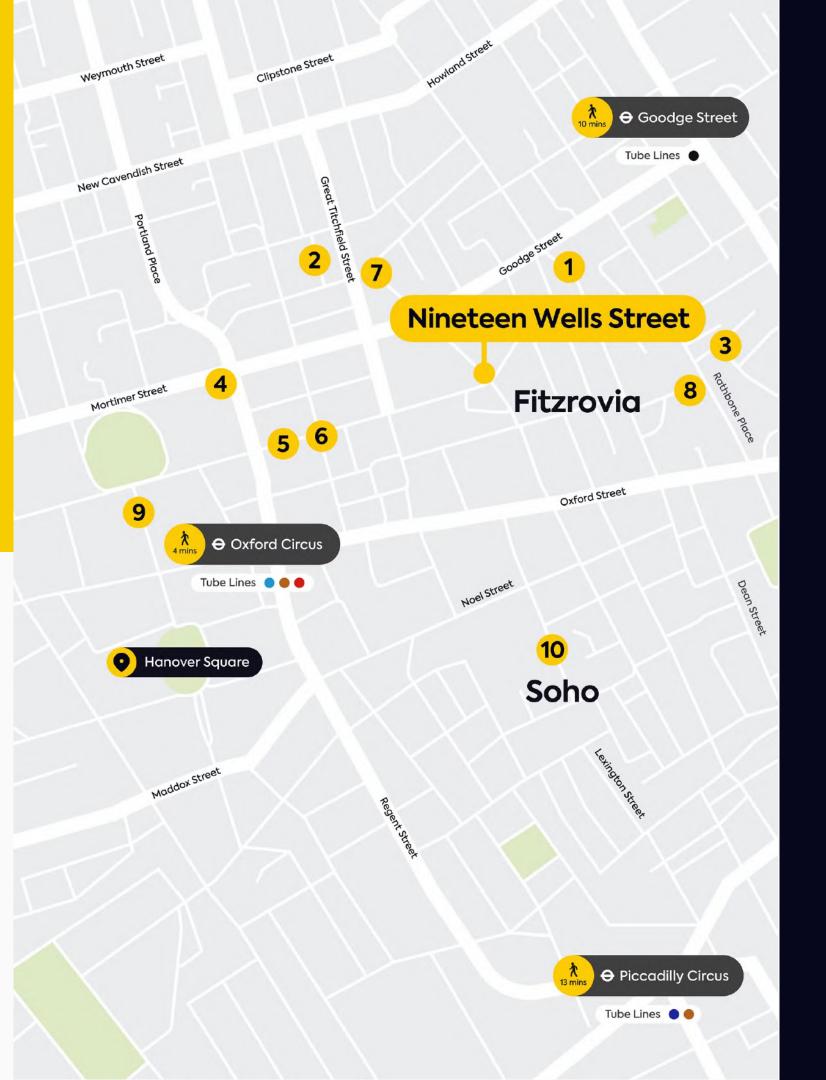

## Truly Connected

Located in the heart of Fitzrovia, Nineteen Wells Street offers unmatched connectivity, with 5 underground stations, 9 tube lines and the Elizabeth Line at Tottenham Court Road, just a short walk away.

#### Highlights

- 1 Mr Fogg's House of Botanicals
- 2 Riding House Café
- The Bricklayers
  Arms
- 4 Farmer J
- 5 Kiss the Hippo Coffee
- 6 Faros
- 7 Kaffeine
- 8 Circolo Popolare
- 9 Market Halls
- 10 Social Eating House

#### Highlights

- 1 Pollocks Toy Museum
- Java Whiskers Cat Café
- 3 Psycle
- 4 The Cartoon Museum
- 5 Regent Street Cinema
- 6 Swingers Crazy Golf
- 7 The London Palladium
- 8 Carnaby Street
- 9 Halcyon Gallery

#### Highlights

- 1 The Fitzrovia Mural
- 2 Goode Flowers
- 3 Attendant Coffee Roasters
- 4 Chaun Spa at The Langham
- 5 Kingly Court

There are plenty of spots that the locals keep for themselves, each of which add to the area's unique charm. And if you decide to make Nineteen Wells Street your new workspace, you'll be one of those in the know.