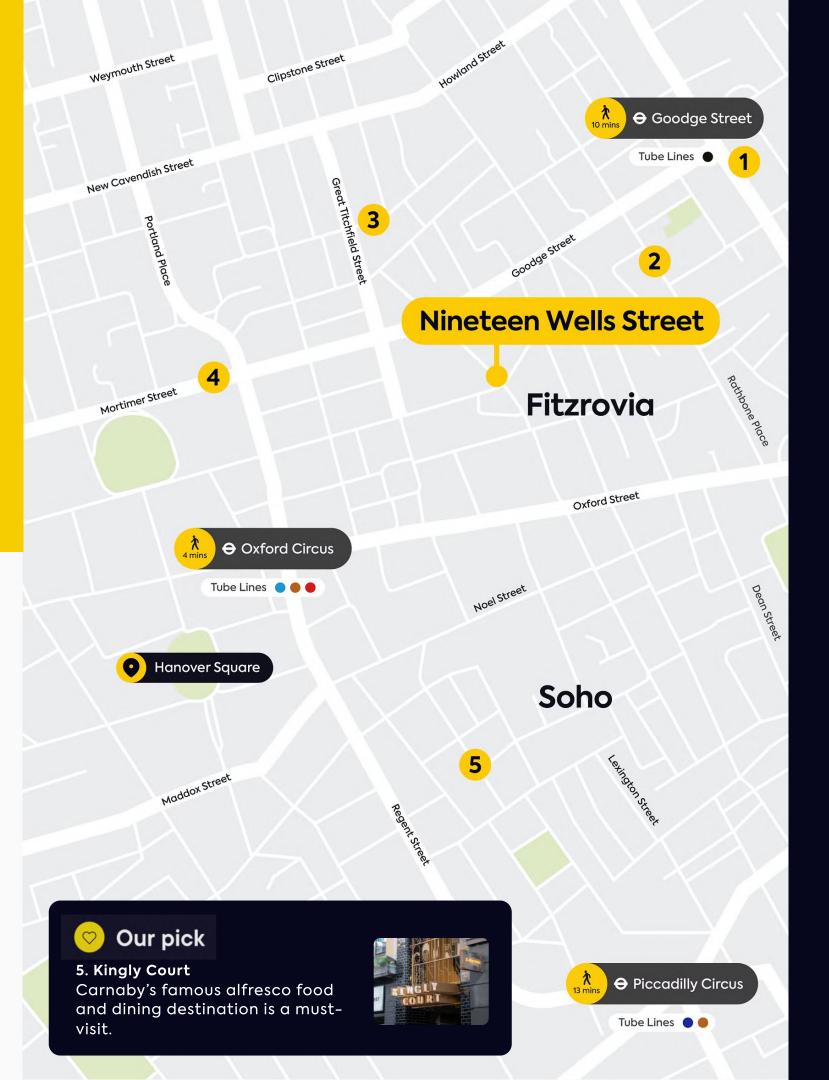

## On your doorstep

Within

10
minutes

#### Highlights

- 1 The Fitzrovia Mural
- 2 Goode Flowers
- 3 Attendant Coffee Roasters
- 4 Chaun Spa at The Langham
- 5 Kingly Court

There are plenty of spots that the locals keep for themselves, each of which add to the area's unique charm. And if you decide to make Nineteen Wells Street your new workspace, you'll be one of those in the know.