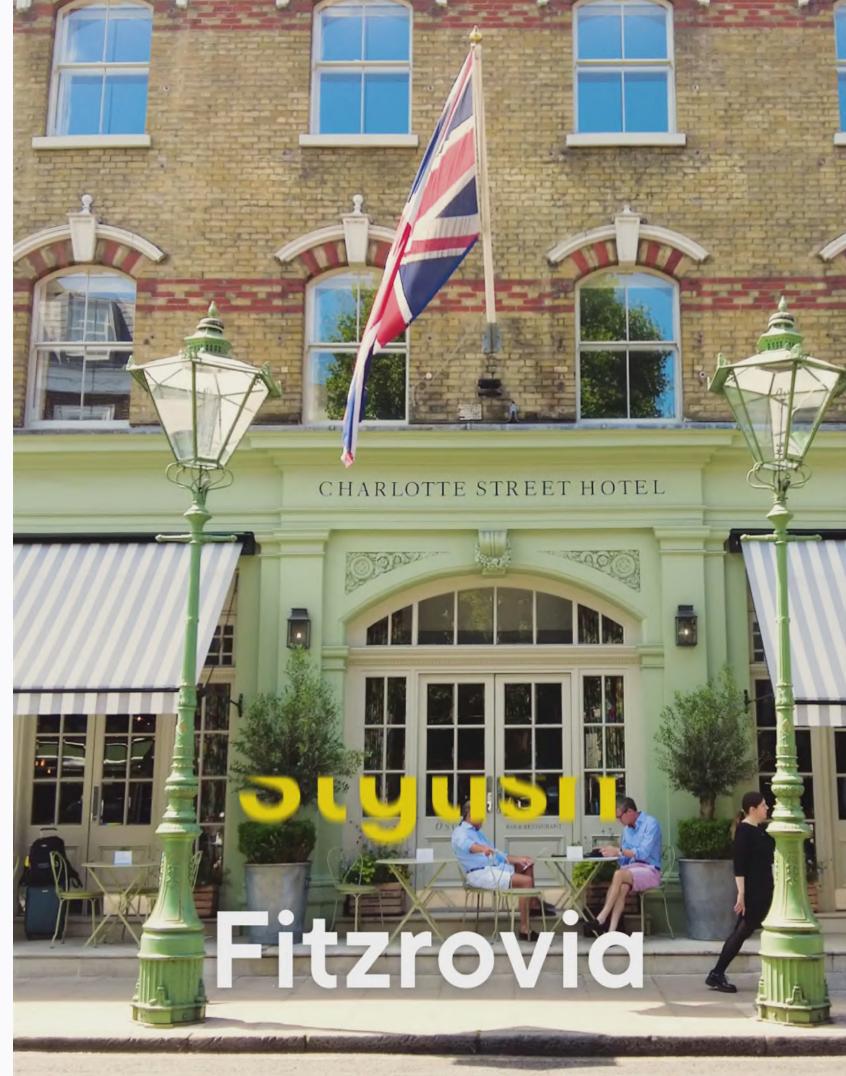

#### Welcome to Nineteen Wells Street

Discover a workplace where heritage meets modern design. A Grade II listed Art Deco icon in Fitzrovia, beautifully reimagined for today's creative businesses. Once home to Sanderson's design studios and Columbia Pictures, this light-filled workspace combines historic charm with modern amenities, including spacious meeting rooms, contemporary kitchens, and a rooftop terrace with sweeping views. Positioned near top amenities and transport, Nineteen Wells Street is ready for you to move into and make your own.