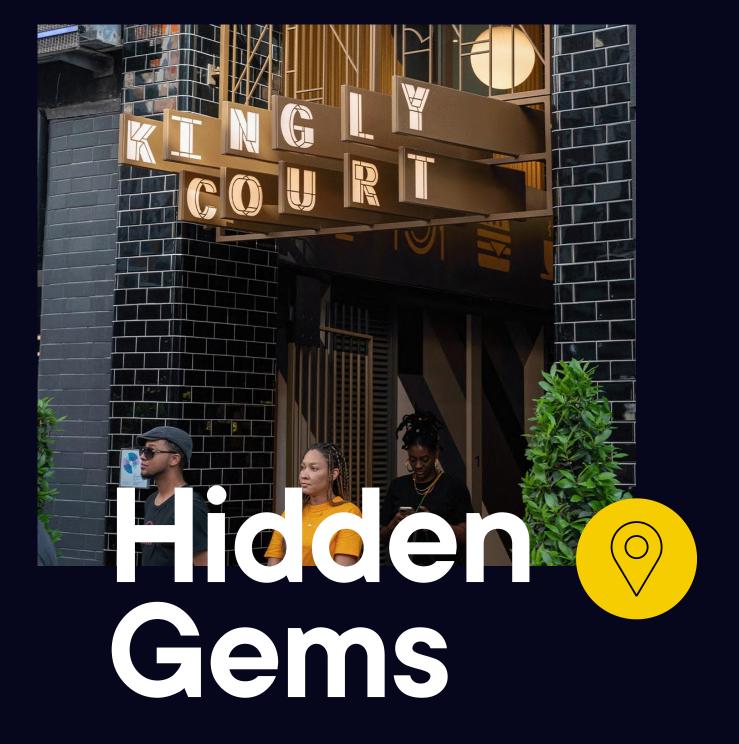

## On your doorstep

Within

10
minutes

#### Highlights

- 1 The Fitzrovia Mural
- 2 Goode Flowers
- 3 Attendant Coffee Roasters
- 4 Chaun Spa at The Langham
- 5 Kingly Court

There are plenty of spots that the locals keep for themselves, each of which add to the area's unique charm. And if you decide to make Nineteen Wells Street your new workspace, you'll be one of those in the know.