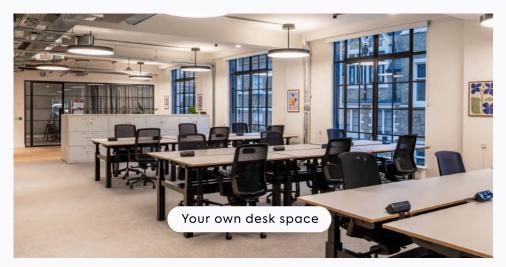

#### Welcome to Nineteen Wells Street

Discover a workplace where heritage meets modern design. A Grade II listed Art Deco icon in Fitzrovia, beautifully reimagined for today's creative businesses. Once home to Sanderson's design studios and Columbia Pictures, this light-filled workspace combines historic charm with modern amenities, including spacious meeting rooms, contemporary kitchens, and a rooftop terrace with sweeping views. Positioned near top amenities and transport, Nineteen Wells Street is ready for you to move into and make your own.