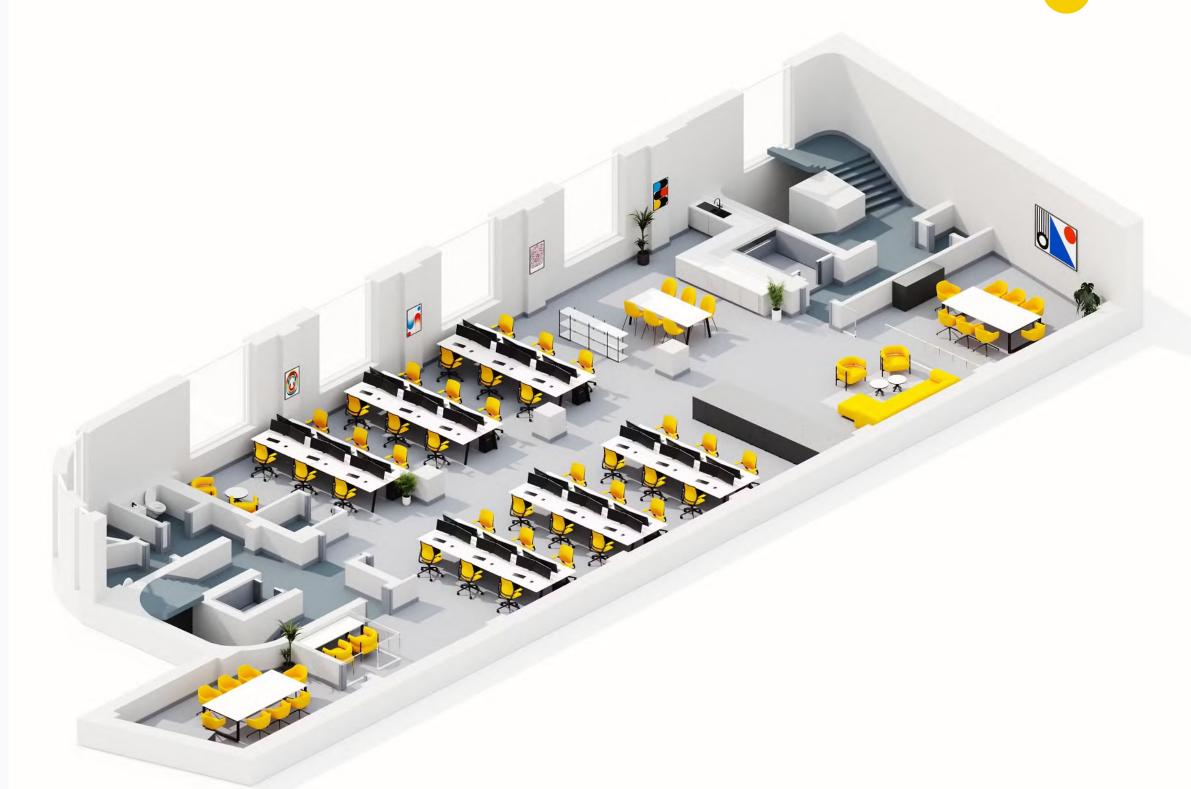

#### Availability schedule

Let's get down to the details...

| Floor     | Configuration              | Max<br>occupancy | Sq ft | Floorplan | Key features                                                          | Availability  |
|-----------|----------------------------|------------------|-------|-----------|-----------------------------------------------------------------------|---------------|
| 2nd Floor | 36 desks + 2 meeting rooms | 52               | 2,754 |           | Spacious kitchen & breakout space, with 2 meeting rooms & focus booth | Available now |

#### Nineteen Wells Street, 2nd Floor

© Fitzrovia

2 meeting rooms

2,754 sq ft

2 person booth

52 maximum occupancy

Kitchen Kitchen

36 current desks

Coffee machine

Breakout area