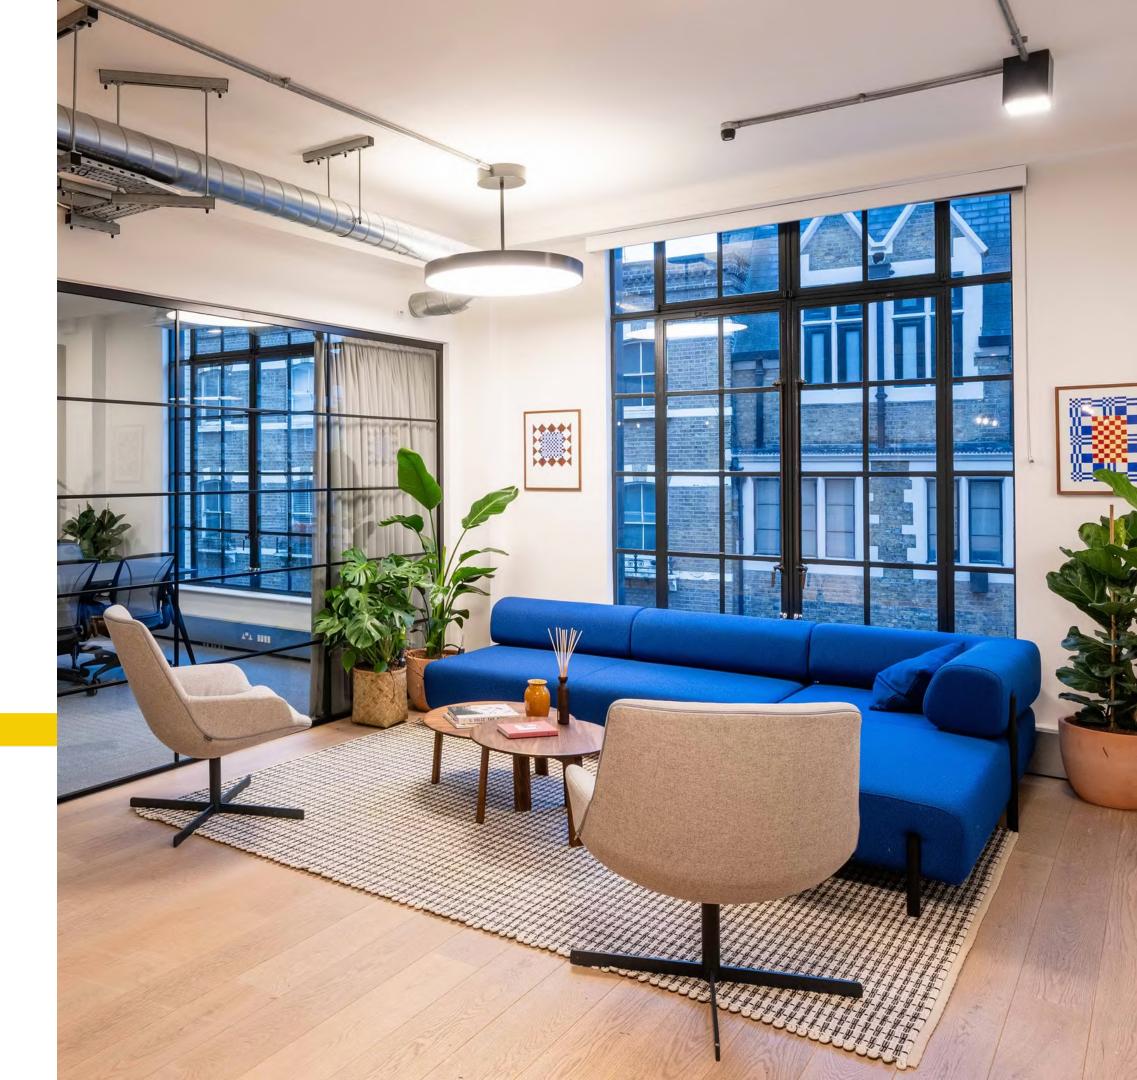

#### Welcome to Nineteen Wells Street

Discover a workplace where heritage meets modern design. A Grade II listed Art Deco icon in Fitzrovia, beautifully reimagined for today's creative businesses. Once home to Sanderson's design studios and Columbia Pictures, this light-filled workspace combines historic charm with modern amenities, including spacious meeting rooms, contemporary kitchens, and a rooftop terrace with sweeping views. Positioned near top amenities and transport, Nineteen Wells Street is ready for you to move into and make your own.

#### Communal roof terrace

A shared roof terrace with covered kitchen.