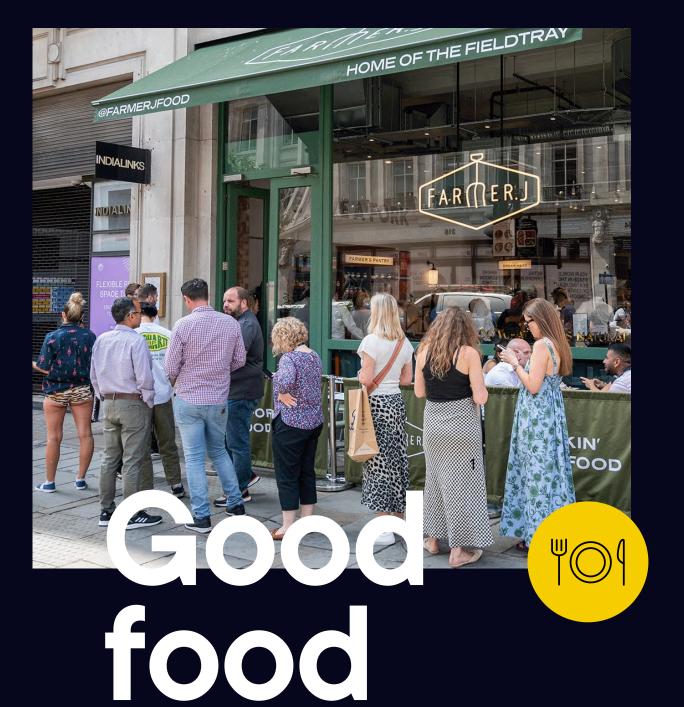

#### Highlights

- 1 Mr Fogg's House of Botanicals
- 2 Riding House Café
- The Bricklayers
  Arms
- 4 Farmer J
- 5 Kiss the Hippo Coffee
- 6 Faros
- 7 Kaffeine
- 8 Circolo Popolare
- 9 Market Halls
- 10 Social Eating House

The food scene near Nineteen Wells Street is strong, so you never have to wander far when hunger strikes. For great coffee give Kiss the Hippo a try, for a classic pub lunch dive into The Bricklayers Arms, or enjoy outrageously good Italian food at Circolo Popolare.