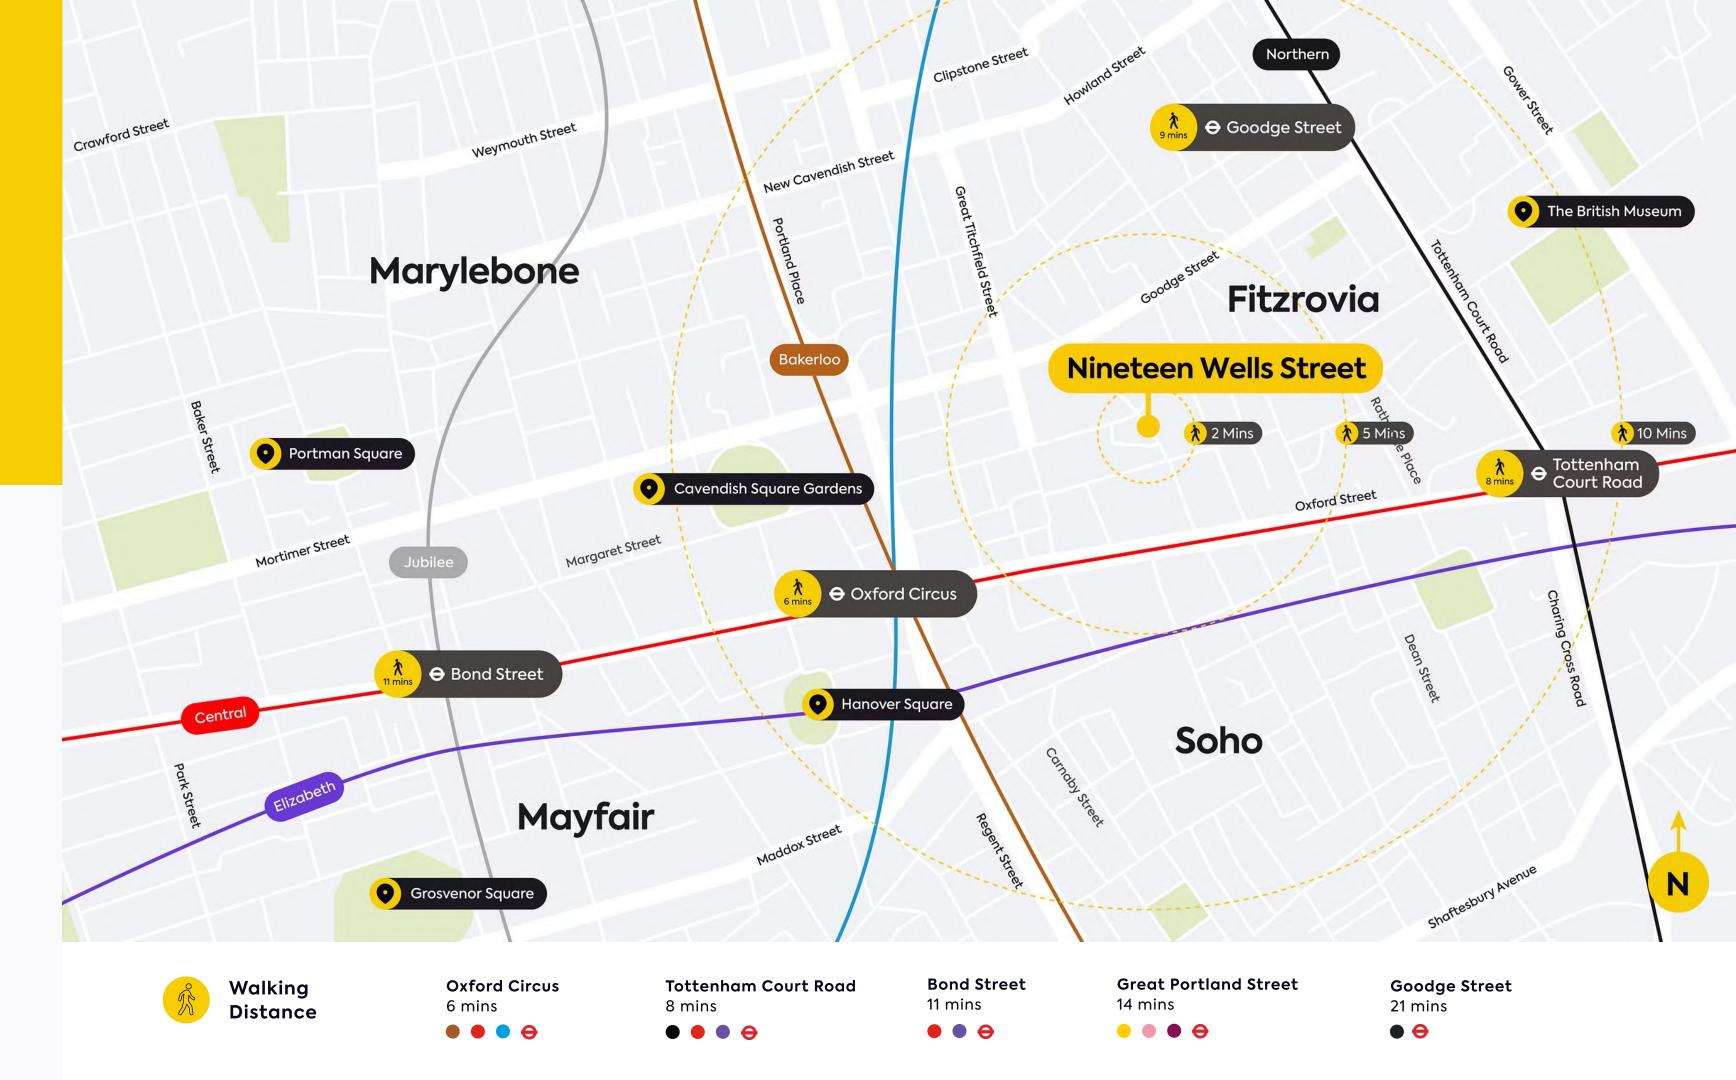

## Truly Connected

Located in the heart of Fitzrovia, Nineteen Wells Street offers unmatched connectivity, with 5 underground stations, 9 tube lines and the Elizabeth Line at Tottenham Court Road, just a short walk away.