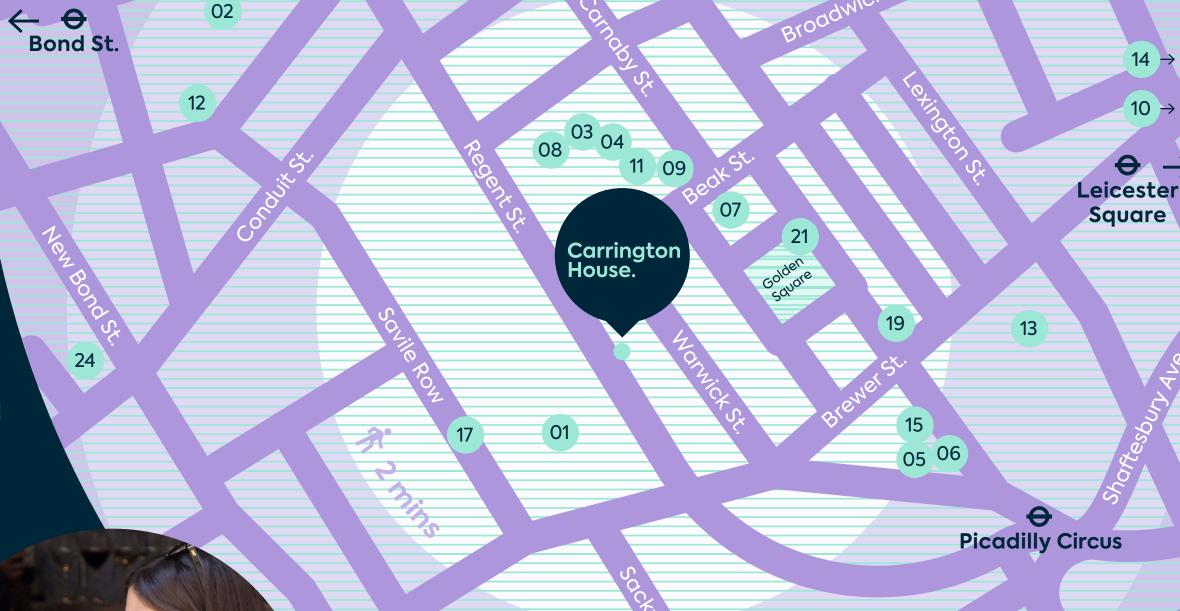

Carrington House has access to 7 tube lines via 4 tube stations, including Oxford Circus, Piccadilly, Leicester Square and Bond Street, with the new Elizabeth Line.

Charing Cross overground station is also just a short walk away. These nearby stations connect to 3 airports: Heathrow, Gatwick and London City.

### Experience

- Carnaby Street
- Saville Row
- Royal Academy of Arts
- Third Space Gym
- Sounds of the Universe
- Golden Square
- Liberty London
- The Photographers Gallery
- Halcyon Gallery
- Fortnum & Mason