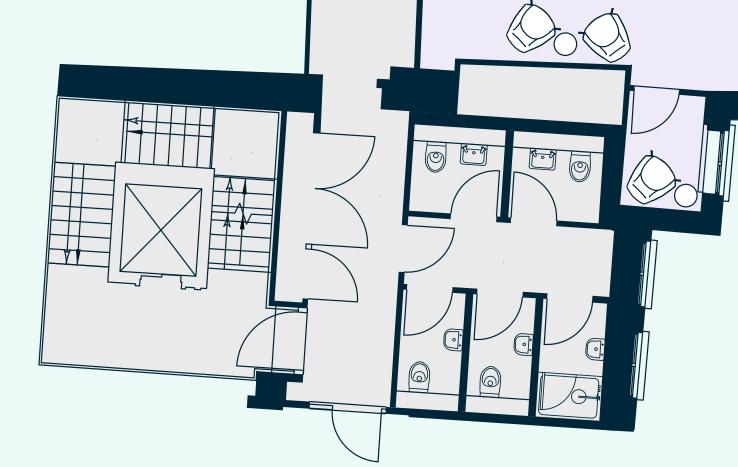

### **2nd Floor East**

20 total headcount

24 max capacity

2 x meeting rooms

1 x kitchenette

2 x breakout spaces

1 x quiet room

4 x WCs

1 x shower