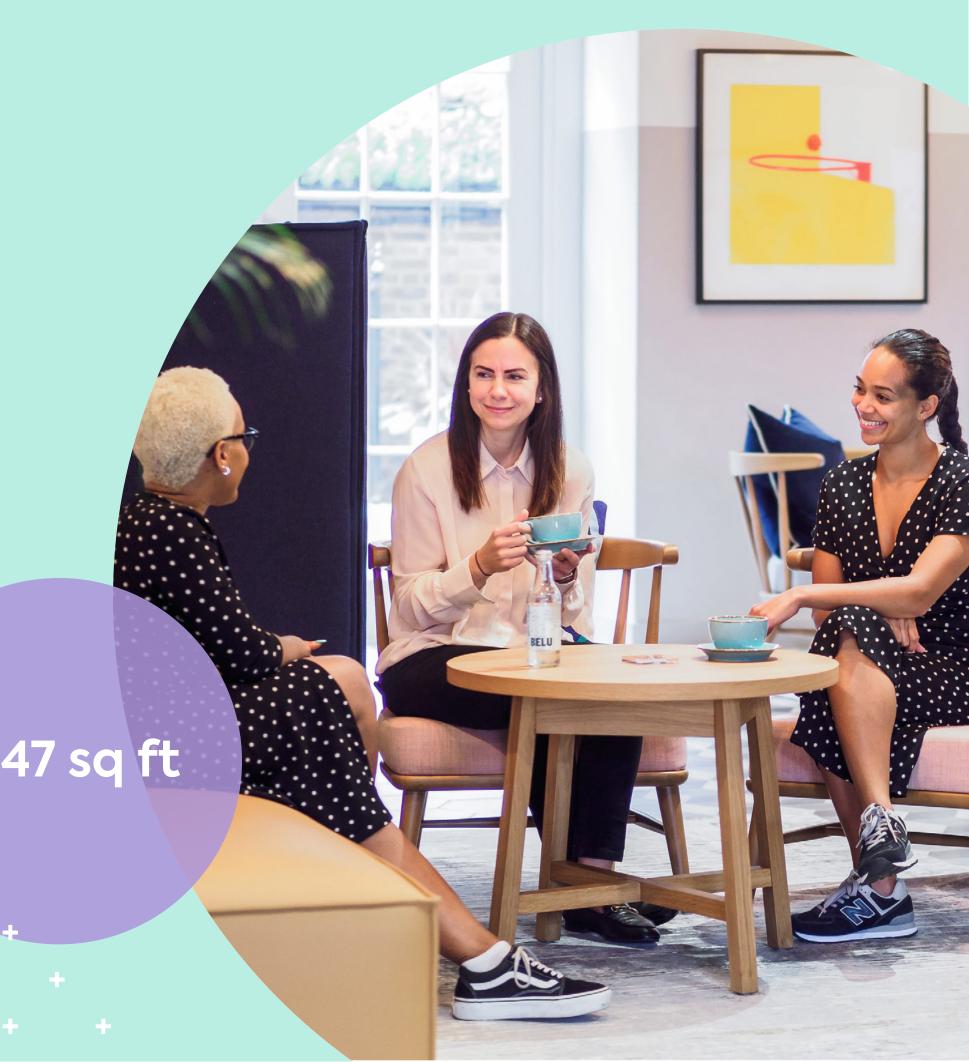

## AVOIDOINTEN.

1,947 sq ft of fitted space available now at Carrington House

| Floor          | Desks | Max occupancy | Sq ft | Highlight                             | Availability |
|----------------|-------|---------------|-------|---------------------------------------|--------------|
| 2nd Floor East | 20    | 24            | 1,947 | Multiple meeting rooms and quiet room | June 2024    |

### **2nd Floor East**

20 total headcount

24 max capacity

2 x meeting rooms

1 x kitchenette

2 x breakout spaces

1 x quiet room

4 x WCs